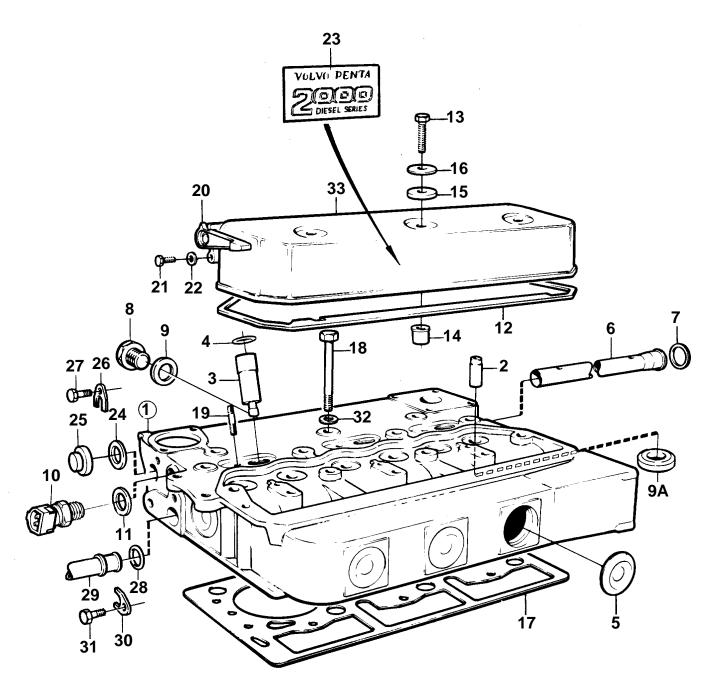

## 2003, 2003B

| REF             | PART NO.               | QTY | DESCRIPTION                      | NOTES                                                                                                                                                                                                                                 |
|-----------------|------------------------|-----|----------------------------------|---------------------------------------------------------------------------------------------------------------------------------------------------------------------------------------------------------------------------------------|
| 1               | 860082                 | 1   | Cylinder head                    | ALSO AVAILABLE AS AN EXCHANGE PART CONSISTING OF CYLINDER                                                                                                                                                                             |
|                 | 20000L                 |     |                                  | HEAD,INTAKE AND EXHAUST VALVES,VALVE SPRINGS,WASHERS AND LOCKS.                                                                                                                                                                       |
|                 | 3803162                | 1   | Cylinder head, exch, exch        | ALSO AVAILABLE AS AN EXCHANGE PART CONSISTING OF CYLINDER<br>HEAD,INTAKE AND EXHAUST VALVES,VALVE SPRINGS,WASHERS AND<br>LOCKS.                                                                                                       |
| 2               | 840281                 |     | <ul> <li>Valve guide</li> </ul>  |                                                                                                                                                                                                                                       |
| 3               | 860267                 | 3   | <ul> <li>Spray sleeve</li> </ul> |                                                                                                                                                                                                                                       |
| 4               | 945221                 | 3   | • O-ring                         |                                                                                                                                                                                                                                       |
| 5               | 477024                 | 7   | Expansion plug                   | (192211)                                                                                                                                                                                                                              |
| 6               | 840460                 | 1   | Distribution pipe                |                                                                                                                                                                                                                                       |
| 7               | 418445                 | 1   | Sealing ring                     |                                                                                                                                                                                                                                       |
| 8<br>9          | 966147<br>947630       | 2   | Plug     Gasket                  |                                                                                                                                                                                                                                       |
| 9<br>9A         | 858461                 | 2   | Valve seat                       |                                                                                                                                                                                                                                       |
| <u>9A</u><br>10 | 858229                 | 1   | Thermo monitor                   |                                                                                                                                                                                                                                       |
| 11              | 947624                 | 1   | Gasket                           |                                                                                                                                                                                                                                       |
| 12              | 859044                 | 1   | Gasket                           |                                                                                                                                                                                                                                       |
| 13              | 940142                 | 3   | Hexagon screw                    |                                                                                                                                                                                                                                       |
| 14              | 840441                 | 3   | Spacer sleeve                    |                                                                                                                                                                                                                                       |
| 15              | 840442                 | 3   | Rubber bushing                   |                                                                                                                                                                                                                                       |
| 16              | 840900                 | 3   | Washer                           |                                                                                                                                                                                                                                       |
| 17              | 859093                 | 1   | Cylinder head gasket             |                                                                                                                                                                                                                                       |
| 18              | 970888                 | 14  | Hexagon screw                    |                                                                                                                                                                                                                                       |
| 19              | 980336                 | 3   | Stud                             |                                                                                                                                                                                                                                       |
| 20              | 840590                 | 1   | Intermediate lever               | INCLUDED IN VALVE COVER KIT 861063 BUT HAS BEEN REMOVED AS<br>STANDARD FROM SN2300059085-                                                                                                                                             |
| 21              | 940102                 | 1   | Hexagon screw                    | INCLUDED IN VALVE COVER KIT 861063 BUT HAS BEEN REMOVED AS<br>STANDARD FROM SN2300059085-                                                                                                                                             |
| 22              | 960138                 | 1   | Washer                           | INCLUDED IN VALVE COVER KIT 861063 BUT HAS BEEN REMOVED AS STANDARD FROM SN2300059085-                                                                                                                                                |
| 23              |                        | 1   | Decal                            |                                                                                                                                                                                                                                       |
| 24              | 418411                 | 1   | Sealing ring                     |                                                                                                                                                                                                                                       |
| 25              | 840677                 | 1   | Plug                             |                                                                                                                                                                                                                                       |
| 26              | 840740                 | 1   | Clamp                            |                                                                                                                                                                                                                                       |
| 27<br>28        | 955269                 | 1   | Hexagon screw                    |                                                                                                                                                                                                                                       |
| <u>20</u><br>29 | 418445<br>840732       | 1   | Sealing ring<br>Hose connection  |                                                                                                                                                                                                                                       |
| <u>29</u><br>30 | 840732                 | 1   | Clamp                            |                                                                                                                                                                                                                                       |
| 31              | 955269                 | 1   | Hexagon screw                    |                                                                                                                                                                                                                                       |
| 32              | 840210                 | 14  | Washer                           |                                                                                                                                                                                                                                       |
| 33              | 840339                 | 1   | Valve cover                      | REPL BY 861063                                                                                                                                                                                                                        |
|                 |                        | 1   | Valve cover                      | VALVE COVER KIT 861063 CONSISTS OF 1EA VALVE COVER 840339,1EA<br>LEVER 840590,1EA SCREW 940102,1EA O-RING 955976 AND 1EA WASHER<br>960138.THE KIT IS ALSO INTENDED FOR LATER VERSION WHERE HOLE<br>FOR DECOMPRESSION SHAFT IS MISSING |
|                 |                        |     |                                  |                                                                                                                                                                                                                                       |
|                 | 00 - 21 - 115 <b>:</b> |     |                                  | 10265 Upd: 2009-11-                                                                                                                                                                                                                   |