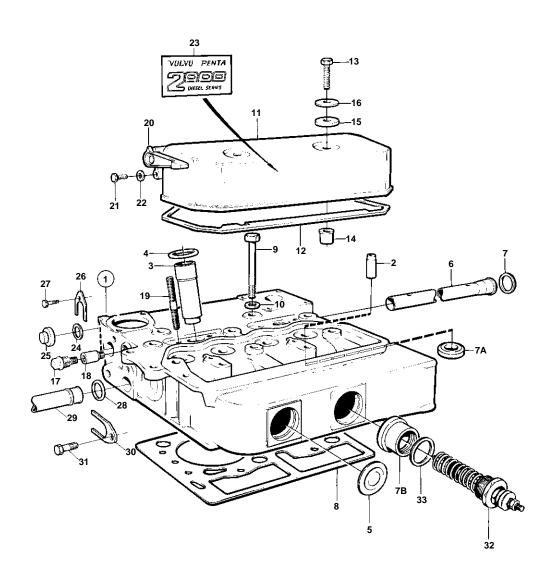

## 2002D

| REF | PART NO. | QTY | DESCRIPTION                           | NOTES                                                                                                                                                                                                                                 |
|-----|----------|-----|---------------------------------------|---------------------------------------------------------------------------------------------------------------------------------------------------------------------------------------------------------------------------------------|
| 1   |          | 1   | Cylinder head                         |                                                                                                                                                                                                                                       |
| 2   | 840281   | 4   | Valve guide                           |                                                                                                                                                                                                                                       |
| 3   | 860934   | 2   | · Spray sleeve                        |                                                                                                                                                                                                                                       |
| 4   | 944126   | 2   | O-ring                                |                                                                                                                                                                                                                                       |
| 5   | 477024   | 5   | <ul> <li>Expansion plug</li> </ul>    |                                                                                                                                                                                                                                       |
| 6   | 861007   | 1   | <ul> <li>Distribution pipe</li> </ul> |                                                                                                                                                                                                                                       |
| 7   | 418445   | 1   | <ul> <li>Sealing ring</li> </ul>      |                                                                                                                                                                                                                                       |
| 7A  | 858461   | 2   | <ul> <li>Valve seat</li> </ul>        |                                                                                                                                                                                                                                       |
| 7B  | 861001   | 1   | <ul> <li>Adapter</li> </ul>           |                                                                                                                                                                                                                                       |
| 7   | 1161053  | Х   |                                       |                                                                                                                                                                                                                                       |
| 8   | 859094   | 1   | Cylinder head gasket                  |                                                                                                                                                                                                                                       |
| 9   | 970888   | 10  | Hexagon screw                         |                                                                                                                                                                                                                                       |
| 10  | 840210   | 10  |                                       |                                                                                                                                                                                                                                       |
| 11  | 840329   | 1   | Valve cover                           | REPL BY 861062                                                                                                                                                                                                                        |
|     | 861062   | 1   | Valve cover                           | VALVE COVER KIT 861062 CONSISTS OF 1EA VALVE COVER 840329,1EA<br>LEVER 840590,1EA SCREW 940102,1EA O-RING 955976 AND 1EA WASHER<br>960138.THE KIT IS ALSO INTENDED FOR LATER VERSION WHERE HOLE FOR<br>DECOMPRESSION SHAFT IS MISSING |
| 12  | 859043   | 1   | Gasket                                |                                                                                                                                                                                                                                       |
| 13  | 940142   | 2   |                                       |                                                                                                                                                                                                                                       |
| 14  | 840441   | 2   | Spacer sleeve                         |                                                                                                                                                                                                                                       |
| 15  | 840442   | 2   | Rubber bushing                        |                                                                                                                                                                                                                                       |
| 16  | 840900   | 2   | Washer                                |                                                                                                                                                                                                                                       |
| 17  | 838928   | 1   | Plug                                  |                                                                                                                                                                                                                                       |
| 18  | 838929   | 1   | Electrode                             |                                                                                                                                                                                                                                       |
| 19  | 968975   | 4   | Stud                                  | L = 80 MM, SEE GROUP 2C                                                                                                                                                                                                               |
| 20  | 840590   | 1   | Intermediate lever                    | INCLUDED IN VALVE COVER KIT 861062 BUT HAS BEEN REMOVED AS STANDARD FROM SN2300059085-                                                                                                                                                |
| 21  | 940102   | 1   | Hexagon screw                         | INCLUDED IN VALVE COVER KIT 861062 BUT HAS BEEN REMOVED AS STANDARD FROM SN2300059085-                                                                                                                                                |
| 22  | 960138   | 1   | Washer                                | INCLUDED IN VALVE COVER KIT 861062 BUT HAS BEEN REMOVED AS STANDARD FROM SN2300059085-                                                                                                                                                |
| 23  |          | 1   | Decal                                 |                                                                                                                                                                                                                                       |
| 24  | 418411   | 1   | Sealing ring                          |                                                                                                                                                                                                                                       |
| 25  | 840677   | 1   | Plug                                  |                                                                                                                                                                                                                                       |
| 26  | 840740   | 1   | Clamp                                 |                                                                                                                                                                                                                                       |
| 27  | 955269   | 1   | Hexagon screw                         |                                                                                                                                                                                                                                       |
| 28  | 418445   | 1   | Sealing ring                          |                                                                                                                                                                                                                                       |
| 29  | 840732   | 1   | Hose connection                       |                                                                                                                                                                                                                                       |
| 30  | 840740   | 1   | Clamp                                 |                                                                                                                                                                                                                                       |
| 31  | 955269   | 1   | Hexagon screw                         |                                                                                                                                                                                                                                       |
| 32  | 872749   | 1   | Glow plug                             |                                                                                                                                                                                                                                       |
| 33  | 18830    | 1   | Gasket                                |                                                                                                                                                                                                                                       |
|     |          |     |                                       |                                                                                                                                                                                                                                       |