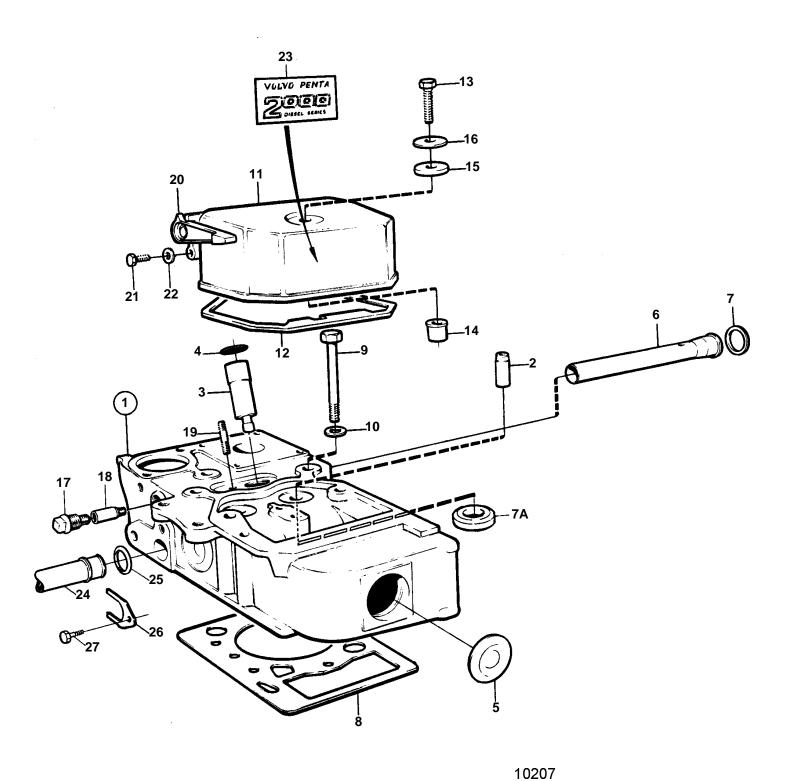

## 2001, 2001B, 2001AG, 2001BG

| REF      | PART NO.         | QTY    | DESCRIPTION                        | NOTES                                                                                                                                                                                                                        |
|----------|------------------|--------|------------------------------------|------------------------------------------------------------------------------------------------------------------------------------------------------------------------------------------------------------------------------|
| 1        | 860076           | 1      | Cylinder head                      | ALSO AVAILABLE AS AN EXCHANGE PART CONSISTING OF CYLINDER HEAD, INTAKE AND EXHAUST VALVES, VALVE SPRINGS, WASHERS AND LOCKS.                                                                                                 |
|          | 3803160          | 1      | Cylinder head, exch, exch          | ALSO AVAILABLE AS AN EXCHANGE PART CONSISTING OF CYLINDER HEAD, INTAKE AND EXHAUST VALVES, VALVE SPRINGS, WASHERS AND LOCKS.                                                                                                 |
| 2        | 840281           | 2      | <ul> <li>Valve guide</li> </ul>    |                                                                                                                                                                                                                              |
| 3        | 860267           | 1      |                                    |                                                                                                                                                                                                                              |
| 4        | 945221           | 1      |                                    |                                                                                                                                                                                                                              |
| 5        | 477024           |        | <ul> <li>Expansion plug</li> </ul> | (192211)                                                                                                                                                                                                                     |
| 6        | 840842           | 1      |                                    |                                                                                                                                                                                                                              |
| 7        | 418445           |        | Sealing ring                       |                                                                                                                                                                                                                              |
| 7A       | 858461           | 1      |                                    |                                                                                                                                                                                                                              |
| 8        | 840569           | 1      | Cylinder head gasket               |                                                                                                                                                                                                                              |
| 9        | 970888           |        | Hexagon screw                      | L = 100 MM                                                                                                                                                                                                                   |
| 10       | 840210           |        | Washer                             |                                                                                                                                                                                                                              |
| 11       | 004004           | 1      | Valve cover                        | REPL BY 861061                                                                                                                                                                                                               |
|          | 861061           | 1      | Valve cover                        | VALVE COVER KIT 861061 CONSISTS OF 1EA VALVE COVER 840681,1EA LEVER 840590,1EA SCREW 940102,1EA O-RING 955976 AND 1EA WASHER 960138.THE KIT IS ALSO INTENDED FOR LATER VERSION WHERE HOLE FOR DECOMPRESSION SHAFT IS MISSING |
| 12       | 859042           | 1      | Gasket                             |                                                                                                                                                                                                                              |
| 13       | 940142           | 1      | Hexagon screw                      |                                                                                                                                                                                                                              |
| 14       | 840441           | 1      | Spacer sleeve                      |                                                                                                                                                                                                                              |
| 15       | 840442           | 1      | Rubber bushing                     |                                                                                                                                                                                                                              |
| 16       | 840900           | 1      |                                    |                                                                                                                                                                                                                              |
| 17       | 838928           | 1      |                                    |                                                                                                                                                                                                                              |
| 18       | 838929           | 1      | Electrode                          |                                                                                                                                                                                                                              |
| 19       | 980336           | 1      | Stud                               |                                                                                                                                                                                                                              |
| 20       | 840590           | 1      | Intermediate lever                 | INCLUDED IN VALVE COVER KIT 861061 BUT HAS BEEN REMOVED AS STANDARD FROM SN2300059085-                                                                                                                                       |
| 21       | 940102           | 1      | Hexagon screw                      | INCLUDED IN VALVE COVER KIT 861061 BUT HAS BEEN REMOVED AS STANDARD FROM SN2300059085-                                                                                                                                       |
| 22       | 960138           | 1      | Washer                             | INCLUDED IN VALVE COVER KIT 861061 BUT HAS BEEN REMOVED AS STANDARD FROM SN2300059085-                                                                                                                                       |
| 23       | 0.40700          | 1      | Decal                              |                                                                                                                                                                                                                              |
| 24       | 840732           | 1      | Hose connection                    |                                                                                                                                                                                                                              |
| 25<br>26 | 418445<br>840740 | 1<br>1 | Sealing ring Clamp                 |                                                                                                                                                                                                                              |
| 27       | 955269           | 1      | Hexagon screw                      |                                                                                                                                                                                                                              |
|          | 333203           | _      | Trexagon screw                     |                                                                                                                                                                                                                              |