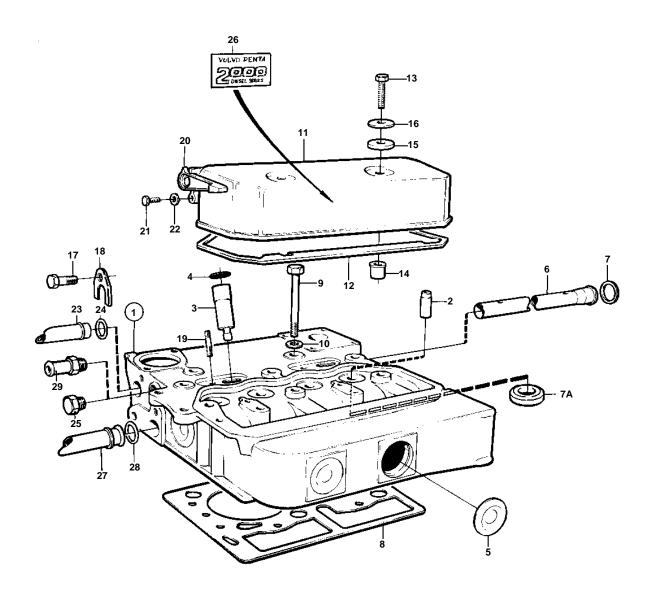

## 2002, 2002B, 2002AG, 2002BG

| REF      | PART NO.         | QTY | DESCRIPTION            | NOTES                                                                                                                                                                                                                        |
|----------|------------------|-----|------------------------|------------------------------------------------------------------------------------------------------------------------------------------------------------------------------------------------------------------------------|
| 1        | 860079           | 1   | Cylinder head          | ALSO AVAILABLE AS AN EXCHANGE PART CONSISTING OF CYLINDER HEAD, INTAKE AND EXHAUST VALVES, VALVE SPRINGS, WASHERS AND LOCKS.                                                                                                 |
|          | 3803161          | 1   |                        | ALSO AVAILABLE AS AN EXCHANGE PART CONSISTING OF CYLINDER HEAD,INTAKE AND EXHAUST VALVES,VALVE SPRINGS,WASHERS AND LOCKS.                                                                                                    |
| 2        | 840281           | 4   | 3                      |                                                                                                                                                                                                                              |
| 3        | 860267           | 2   |                        |                                                                                                                                                                                                                              |
| 4        | 945221           | 2   |                        |                                                                                                                                                                                                                              |
| 5        | 477024           | 6   |                        | (192211)                                                                                                                                                                                                                     |
| 6        | 840420           | 1   |                        |                                                                                                                                                                                                                              |
| 7        | 418445           | 1   |                        |                                                                                                                                                                                                                              |
| 7A       | 858461           | 2   |                        |                                                                                                                                                                                                                              |
| 8        | 859094           | 1   | Cylinder head gasket   |                                                                                                                                                                                                                              |
| 9        | 970888           |     | Hexagon screw          |                                                                                                                                                                                                                              |
| 10       | 840210           | 10  |                        |                                                                                                                                                                                                                              |
| 11       | 861062           | 1   | Valve cover            | VALVE COVER KIT 861062 CONSISTS OF 1EA VALVE COVER 840329,1EA LEVER 840590,1EA SCREW 940102,1EA O-RING 955976 AND 1EA WASHER 960138.THE KIT IS ALSO INTENDED FOR LATER VERSION WHERE HOLE FOR DECOMPRESSION SHAFT IS MISSING |
|          | 840329           | 1   |                        |                                                                                                                                                                                                                              |
| 12       | 859043           | 1   |                        |                                                                                                                                                                                                                              |
| 13       | 940142           | 2   |                        |                                                                                                                                                                                                                              |
| 14       | 840441           |     | Spacer sleeve          |                                                                                                                                                                                                                              |
| 15       | 840442           |     | Rubber bushing         |                                                                                                                                                                                                                              |
| 16       | 840900           |     | Washer                 |                                                                                                                                                                                                                              |
| 17       | 955269           | 2   |                        |                                                                                                                                                                                                                              |
| 18       | 840740           |     | Clamp<br>Stud          |                                                                                                                                                                                                                              |
| 19       | 980336           | 2   | Intermediate lever     | INCLUDED IN VALVE COVED KIT 964062 DUT HAS DEEN DEMOVED AS                                                                                                                                                                   |
| 20       | 840590           | 1   |                        | INCLUDED IN VALVE COVER KIT 861062 BUT HAS BEEN REMOVED AS STANDARD FROM SN2300059085-                                                                                                                                       |
| 21       | 940102           | 1   |                        | INCLUDED IN VALVE COVER KIT 861062 BUT HAS BEEN REMOVED AS STANDARD FROM SN2300059085-                                                                                                                                       |
| 22       | 960138           | 1   | Washer                 | INCLUDED IN VALVE COVER KIT 861062 BUT HAS BEEN REMOVED AS STANDARD FROM SN2300059085-                                                                                                                                       |
| 23<br>24 | 840739<br>418411 | 1   | Tube                   | CYLINDER HEAD-CIRCULATION PUMP.BY PASS.                                                                                                                                                                                      |
| 25       | 479956           | 1   | Sealing ring Plug      |                                                                                                                                                                                                                              |
| 25<br>26 | 479956           | 1   | Decal                  |                                                                                                                                                                                                                              |
| 27       | 840737           | 1   |                        | CIRCULATION PUMP-CYLINDER HEAD                                                                                                                                                                                               |
| 28       | 418445           | 1   | Sealing ring           | OINOULATION FOR LINDLIN TEAD                                                                                                                                                                                                 |
| 29       | 479978           |     | Nipple, HEATHER OUTLET |                                                                                                                                                                                                                              |
|          |                  |     |                        |                                                                                                                                                                                                                              |