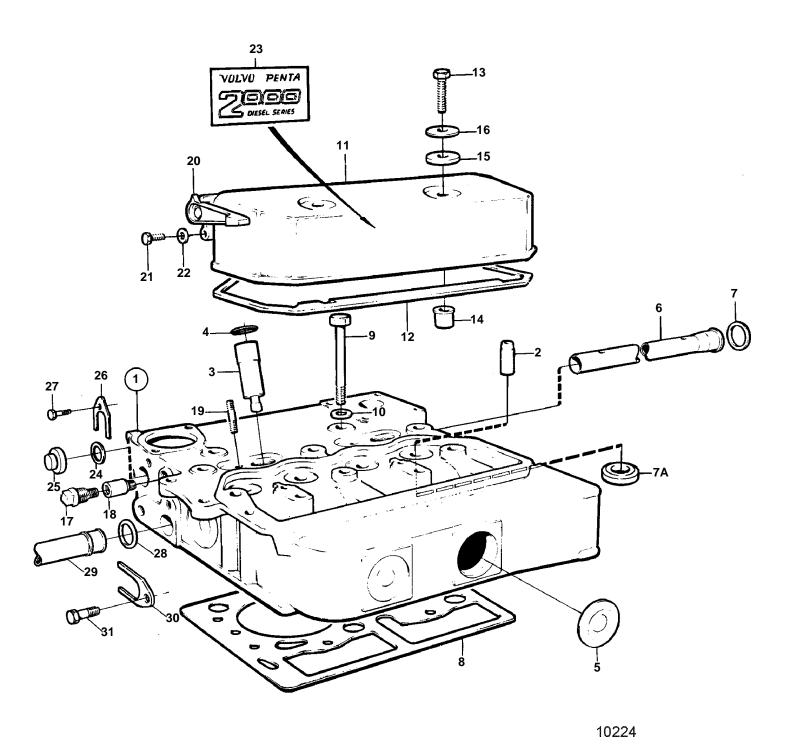

## 2002, 2002B, 2002AG, 2002BG

| REF      | PART NO.         | QTY | DESCRIPTION                | NOTES                                                                                                                                                                                                                        |
|----------|------------------|-----|----------------------------|------------------------------------------------------------------------------------------------------------------------------------------------------------------------------------------------------------------------------|
| 1        | 860079           | 1   | Cylinder head              | ALSO AVAILABLE AS AN EXCHANGE PART CONSISTING OF CYLINDER HEAD, INTAKE AND EXHAUST VALVES, VALVE SPRINGS, WASHERS AND LOCKS.                                                                                                 |
|          | 3803161          | 1   | Cylinder head, exch, exch  | ALSO AVAILABLE AS AN EXCHANGE PART CONSISTING OF CYLINDER HEAD, INTAKE AND EXHAUST VALVES, VALVE SPRINGS, WASHERS AND LOCKS.                                                                                                 |
| 2        | 840281           | 4   | Valve guide                |                                                                                                                                                                                                                              |
| 3        | 860267           | 2   |                            |                                                                                                                                                                                                                              |
| 4        | 945221           | 2   |                            |                                                                                                                                                                                                                              |
| 5        | 477024           | 6   |                            | (192211)                                                                                                                                                                                                                     |
| 6        | 840420           | 1   |                            |                                                                                                                                                                                                                              |
| 7        | 418445           | 1   | Sealing ring               |                                                                                                                                                                                                                              |
| 7A       | 858461           | 2   | Valve seat                 |                                                                                                                                                                                                                              |
| 8        | 859094           | 1   | - Julian Julian            |                                                                                                                                                                                                                              |
| 9        | 970888           |     | Hexagon screw              |                                                                                                                                                                                                                              |
| 10       | 840210           | 10  |                            |                                                                                                                                                                                                                              |
| 11       | 840329           | 1   | Valve cover                | REPL BY 861062                                                                                                                                                                                                               |
|          | 861062           | 1   | Valve cover                | VALVE COVER KIT 861062 CONSISTS OF 1EA VALVE COVER 840329,1EA LEVER 840590,1EA SCREW 940102,1EA O-RING 955976 AND 1EA WASHER 960138.THE KIT IS ALSO INTENDED FOR LATER VERSION WHERE HOLE FOR DECOMPRESSION SHAFT IS MISSING |
| 12       | 859043           | 1   |                            |                                                                                                                                                                                                                              |
| 13       | 940142           | 2   | Hexagon screw              |                                                                                                                                                                                                                              |
| 14       | 840441           |     | Spacer sleeve              |                                                                                                                                                                                                                              |
| 15       | 840442           | 2   |                            |                                                                                                                                                                                                                              |
| 16       | 840900           |     | Washer                     |                                                                                                                                                                                                                              |
| 17       | 838928           | 1   | Plug                       |                                                                                                                                                                                                                              |
| 18       | 838929           | 1   | Electrode                  |                                                                                                                                                                                                                              |
| 19       | 980336<br>840590 | 2   | Stud<br>Intermediate lever | INCLUDED IN VALVE COVER KIT 861062 BUT HAS BEEN REMOVED AS                                                                                                                                                                   |
| 20       |                  | 1   |                            | STANDARD FROM SN2300059085-                                                                                                                                                                                                  |
| 21       | 940102           | 1   | Hexagon screw              | INCLUDED IN VALVE COVER KIT 861062 BUT HAS BEEN REMOVED AS STANDARD FROM SN2300059085-                                                                                                                                       |
| 22       | 960138           | 1   | Washer                     | INCLUDED IN VALVE COVER KIT 861062 BUT HAS BEEN REMOVED AS STANDARD FROM SN2300059085-                                                                                                                                       |
| 23<br>24 | 418411           | 1   | Decal Sealing ring         |                                                                                                                                                                                                                              |
| 25       | 840677           | 1   | Plug                       |                                                                                                                                                                                                                              |
| 26       | 840740           | 1   | Clamp                      |                                                                                                                                                                                                                              |
| 27       | 955269           | 1   | Hexagon screw              |                                                                                                                                                                                                                              |
| 28       | 418445           | 1   | Sealing ring               |                                                                                                                                                                                                                              |
| 29       | 840732           | 1   | Hose connection            |                                                                                                                                                                                                                              |
| 30       | 840740           | 1   | Clamp                      |                                                                                                                                                                                                                              |
| 31       | 955269           | 1   | Hexagon screw              |                                                                                                                                                                                                                              |
|          |                  |     |                            |                                                                                                                                                                                                                              |