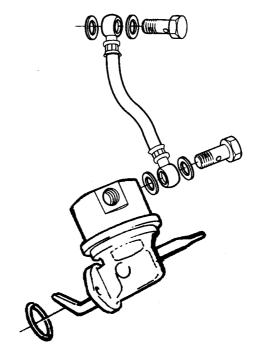

## New Fuel Pump as Spare Part

Models: 2001, 2002, 2003, MD1, MD2, MD3, MD5, MD6, MD7, MD11, MD17, AQ2B

Distribution: Parts Date: 08-2008

Binder: Parts

Replaces:

Fuel pump 833323 is obsoleted.

A new solution is produced. This demands a modification when it comes to outgoing fuel pipe.

This is a steel pipe and it is not possible to attach to the new fuel pump. In order to mount this pump you need to replace outgoing steel fuel pipe with hose part No 840001.

In short - 833323 is replaced by fuel feed pump 21134777 and hose 840001.

With fuel feed pump 833323:

With fuel feed pump 21134777: