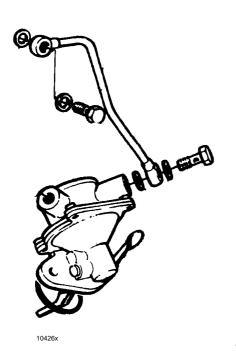

## "VOLV"OPENTA.

**AB Volvo Penta** SE-40S 08 Göteborg, Sweden

## Parts Bulletin

Group

Number Version

P-23-3

2 01

## New Fuel Pump as Spare Part

Models: 2001, 2002, 2003, MD1, MD2, MD3, MD5, MD6, MD7, MD11, MD17, AQ2B

Distribution: Parts Date: 08-2008

Binder: Parts

Replaces:

Fuel pump 833323 is obsoleted.

A new solution is produced. This demands a modification when it comes to outgoing fuel pipe.

This is a steel pipe and it is not possible to attach to the new fuel pump. In order to mount this pump you need to replace outgoing steel fuel pipe with hose part No 840001.

In short - 833323 is replaced by fuel feed pump 21134777 and hose 840001.

With fuel feed pump 833323:

With fuel feed pump 21134777: