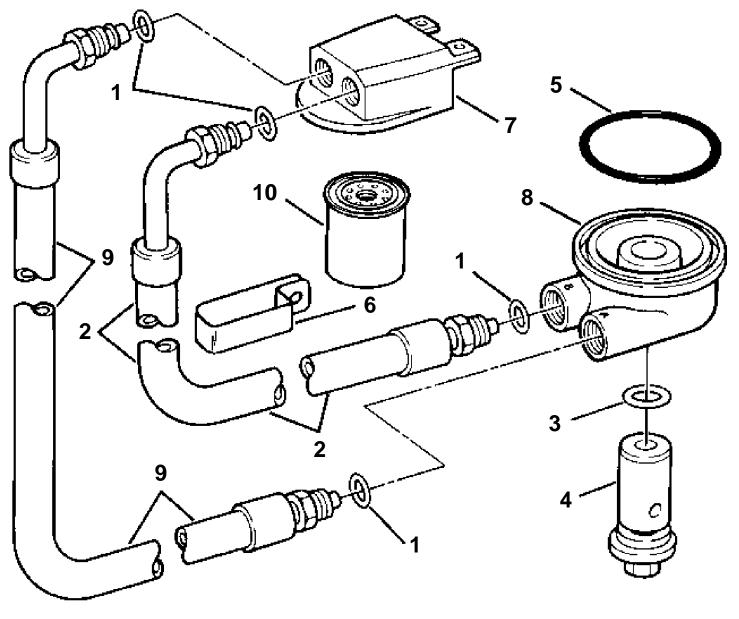

GR71820

|     |          | <b>••</b> •• |                                               |             |                             |
|-----|----------|--------------|-----------------------------------------------|-------------|-----------------------------|
| REF | PART NO. | QTY          | DESCRIPTION                                   | SEE SEC.    | NOTES                       |
|     | 3850883  | 1            | Oil filter kit, 4.3 liter                     |             |                             |
| 1   | 3852011  | 4            |                                               |             |                             |
| 2   | 3854587  | 1            | Hose, Engine oil to filter                    |             |                             |
| 3   | 3852089  | 1            | O-ring, Adapter retainer                      |             |                             |
| 4   | 3854695  | 1            | Retainer, Adapter                             |             |                             |
| 5   | 3854416  | 1            | <ul> <li>O-ring, Adapter to engine</li> </ul> |             |                             |
| 6   | 3852837  | 1            | Clamp, Oil hoses to manifold                  |             |                             |
| 7   | 3850959  | 1            | Cover, Remote oil filter                      |             |                             |
| 8   | 3854589  | 1            | Adapter, Engine oil                           |             |                             |
| 9   | 3854588  | 1            | Hose, Engine oil from filter                  |             |                             |
| 10  | 841750   | 1            | • Oil filter                                  |             |                             |
|     |          |              | Bulletin P-21-7-1                             | P-21-7-1-EN | Oil Filters, GM gas engines |
| 10  | 3850884  | 1            | Oil filter kit, 5.7 liter                     |             | Not shown                   |
| 1   | 3852011  | 4            | O-ring, Oil hose                              |             |                             |
| 2   | 3854591  | 1            | Hose, Engine oil to filter                    |             |                             |
| 3   | 3852089  | 1            | O-ring, Adapter retainer                      |             |                             |
| 4   | 3853495  | 1            | Retainer, Oil filter adapter                  |             |                             |
| 5   | 3852470  | 1            | Oring, Adapter to engine                      |             |                             |
| 6   | 3852837  | 1            | Clamp, Oil hoses to manifold                  |             |                             |
| -   |          |              | Adapter, Remote oil filter                    |             |                             |
| 7   | 3852838  | 1            |                                               |             |                             |
| 8   | 3853246  | 1            | Adapter, Engine oil                           |             |                             |
| 9   | 3854590  | 1            | Hose, Engine oil from filter                  |             |                             |
| 10  | 835440   | 1            | • Oil filter                                  | D 04 - 4 -  |                             |
|     |          |              | Bulletin P-21-7-1                             | P-21-7-1-EN | Oil Filters, GM gas engines |
|     |          |              |                                               |             |                             |
|     |          |              |                                               |             |                             |
|     |          |              |                                               |             |                             |
|     |          |              |                                               |             |                             |
|     |          |              |                                               |             |                             |
|     |          |              |                                               |             |                             |
|     |          |              |                                               |             |                             |
|     |          |              |                                               |             |                             |
|     |          |              |                                               |             |                             |
|     |          |              |                                               |             |                             |
|     |          |              |                                               |             |                             |
|     |          |              |                                               |             |                             |
|     |          |              |                                               |             |                             |
|     |          |              |                                               |             |                             |
|     |          |              |                                               |             |                             |
|     |          |              |                                               |             |                             |
|     |          |              |                                               |             |                             |
|     |          |              |                                               |             |                             |
|     |          |              |                                               |             |                             |
|     |          |              |                                               |             |                             |
|     |          |              |                                               |             |                             |
|     |          |              |                                               |             |                             |
|     |          |              |                                               |             |                             |
|     |          |              |                                               |             |                             |
|     |          |              |                                               |             |                             |
|     |          |              |                                               |             |                             |
|     |          |              |                                               |             |                             |
|     |          |              |                                               |             |                             |
|     |          |              |                                               |             |                             |
|     |          |              |                                               |             |                             |
|     |          |              |                                               |             |                             |
|     |          |              |                                               |             |                             |
|     |          |              |                                               |             |                             |
|     |          |              |                                               |             |                             |
|     |          |              |                                               |             |                             |
|     |          |              |                                               |             |                             |
|     |          |              |                                               |             |                             |
|     |          |              |                                               |             |                             |
|     |          |              |                                               |             |                             |
|     |          |              |                                               |             |                             |
|     |          |              |                                               |             |                             |
|     |          |              |                                               |             |                             |
| L   |          |              | 1                                             | 1           |                             |