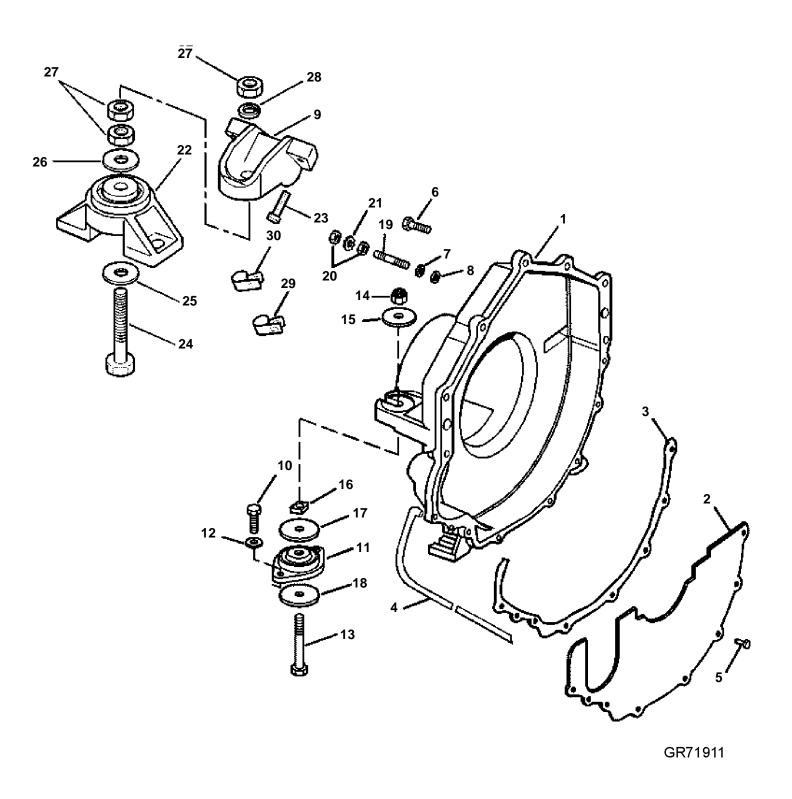

## FLYWHEEL HOUSING AND MOUNTS, GI/GSI

| REF | PART NO.           | QTY | DESCRIPTION                                                                  | NOTES                     |
|-----|--------------------|-----|------------------------------------------------------------------------------|---------------------------|
| 1   | 3852831            | 1   | Flywheel housing                                                             | 110120                    |
| 2   | 3854604            | 1   |                                                                              |                           |
| 3   | 3852834            | 1   |                                                                              | Part of engine gasket kit |
| 4   | 3852832            | 1   |                                                                              |                           |
| 5   | 3852421            | 7   |                                                                              |                           |
| 6   | 3853392            | 2   | Screw, Flywheel hsg to engine                                                |                           |
|     | 3853547            | 1   |                                                                              |                           |
| 7   | 3852002            |     | Lock washer, Ground stud, flywheel hsg                                       |                           |
| 8   | 3852058            | 2   | Washer, Ground stud, flywheel hsg                                            |                           |
| 9   | 3857844            |     | Bracket, Front, port and starboard                                           |                           |
| 10  | 959968             | 4   |                                                                              |                           |
| 11  | 3853806            |     | Rubber cushion, Transom plate                                                |                           |
| 12  | 3852155            | 4   |                                                                              |                           |
| 13  | 3850930            |     | Screw, Rear mount                                                            |                           |
| 14  | 3850929            | 2   | Nut, Rear mount                                                              |                           |
| 15  | 3852540            |     | Washer, Rear mount to flywheel hsg                                           |                           |
| 16  | 3852539            |     | Nut, Rear mount                                                              |                           |
| 17  | 3852622            | 2   |                                                                              |                           |
| 18  | 3852542<br>3852483 |     | Washer, Rear mount                                                           | Ground                    |
| 19  | 3852483            |     | Stud, Flywheel housing to engine                                             | Ground                    |
| 20  | 3852065            |     | Nut, Terminal to ground stud, flywheel hsg Washer, Ground stud, flywheel hsg | Starboard                 |
| 22  | 3852070            | 1   | Rubber cushion, Engine front                                                 | Port and starboard        |
| 23  | 3853326            |     | Screw, Front mount bracket to engine                                         | FUIT AIIU STAIDUAIU       |
| 24  | 3852566            | 2   |                                                                              | Front                     |
| 25  | 3852090            |     | Lock washer, Bolt, front mount, engine                                       | TIOIL                     |
| 26  | 3852433            | 2   |                                                                              | Upper                     |
| 27  | 3852021            |     | Nut, Bolt, mount bracket                                                     | Front                     |
| 28  | 3852428            | 2   |                                                                              | Lower                     |
| 29  | 3852146            | 1   | , ,                                                                          |                           |
| 30  | 3853312            |     | Clamp, Hose to mount                                                         | Stbd                      |
|     |                    |     |                                                                              |                           |
|     |                    |     |                                                                              |                           |