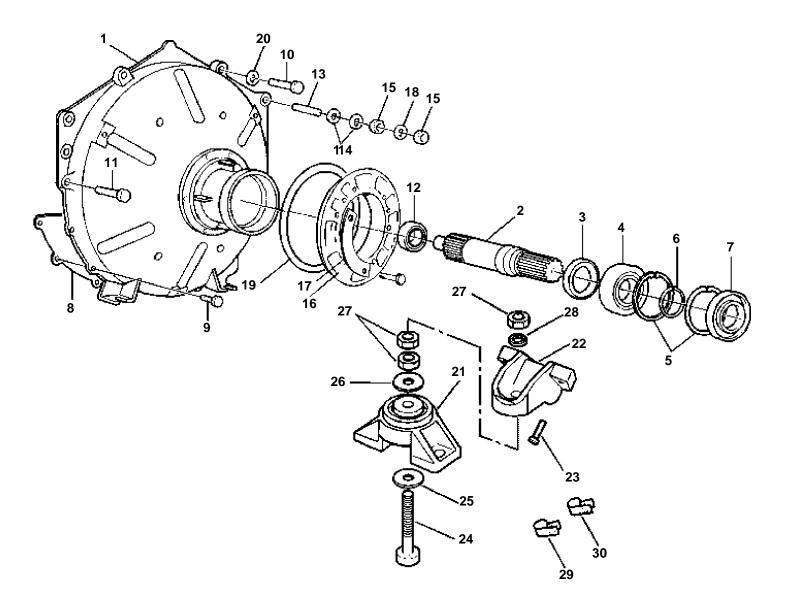

## FLYWHEEL HOUSING AND MOUNTS, DPX

| 1   3856699   1   Flywheel housing     2   873013   1   Primary shaft     3   958859   1   Sealing ring, Primary shaft     4   3851019   1   Ball bearing, Primary shaft     5   914533   2   Snap ring, Primary shaft     6   914462   1   Lock ring, Primary shaft     7   958860   1   Sealing ring, Primary shaft     8   854939   1   Cover plate, Flywheel housing     9   947224   5   Screw, Flywheel housing to engine     11   3850753   3   Screw, Flywheel housing to engine     12   856917   1   Bearing, Primary shaft to crankshaft     13   3850571   2   Stud, Flywheel housing to engine     14   3852058   2   Washer     15   3852065   4   Nut     16   854315   1   Clamping ring kit, Flywheel housing     17   806624   3   Striker plate, Clamp ring     18   3852070   2   Washer, Ground stud     18   3852070   2 </th <th>REF</th> <th>PART NO.</th> <th>QTY</th> <th>DESCRIPTION</th> <th>NOTES</th>                                 | REF | PART NO. | QTY | DESCRIPTION                            | NOTES              |
|---------------------------------------------------------------------------------------------------------------------------------------------------------------------------------------------------------------------------------------------------------------------------------------------------------------------------------------------------------------------------------------------------------------------------------------------------------------------------------------------------------------------------------------------------------------------------------------------------------------------------------------------------------------------------------------------------------------------------------------------------------------------------------------------------------------------------------------------------------------------------------------------------------------------------------------------------------------------|-----|----------|-----|----------------------------------------|--------------------|
| 2     873013     1     Primary shaft       3     958859     1     Sealing ring, Primary shaft       4     3851019     1     Ball bearing, Primary shaft       5     914533     2     Snap ring, Primary shaft       6     914462     1     Lock ring, Primary shaft       7     955860     1     Sealing ring, Primary shaft       8     854939     1     Cover plate, Flywheel housing       9     947224     5     Screw, Flywheel cover to housing       10     3853547     1     Screw       11     3850753     3     Screw, Flywheel housing to engine       12     856917     1     Bearing, Primary shaft to crankshaft       13     3850571     2     Stud, Flywheel housing to engine       14     3852058     2     Washer       3852065     4     Nut       16     854315     1     Clamp ring       18     3852070     2     Washer, Ground stud       19     804190     2     Rubber ring, Clamp ring <                                                |     |          |     |                                        |                    |
| 3     958859     1     Sealing ring, Primary shaft       4     3851019     1     Ball bearing, Primary shaft       5     914533     2     Snap ring, Primary shaft       6     914462     1     Lock ring, Primary shaft       7     958860     1     Sealing ring, Primary shaft       8     855439     1     Cover plate, Flywheel housing       9     947224     5     Screw, Flywheel housing to engine       10     3850753     3     Screw, Flywheel housing to engine       11     3850751     1     Bearing, Primary shaft to crankshaft       13     3850751     2     Stud, Flywheel housing to engine       14     3852058     2     Washer       3852062     2     Lock washer     Ground       16     854315     1     Clamping ring kit, Flywheel housing     Not shown       17     806624     3     Striker plate, Clamp ring     Port and starboard       18     3852070     2     Washer, Ground stud     Port and starboard       19     804190  |     |          |     |                                        |                    |
| 4   3851019   1   Ball bearing, Primary shaft     5   914533   2   Snap ring, Primary shaft     6   914462   1   Lock ring, Primary shaft     7   958860   1   Sealing ring, Primary shaft     8   854393   1   Cover plate, Flywheel housing     9   947224   5   Screw, Flywheel cover to housing     10   3853547   1   Screw     11   3850753   3   Screw, Flywheel housing to engine     12   856917   1   Bearing, Primary shaft to crankshaft     13   3850571   2   String, Primary shaft to crankshaft     3852058   2   Washer   Ground     14   3852058   2   Washer     3852002   2   Lock washer   Not shown     17   806624   3   Striker plate, Clamp ring   Not shown     17   806624   2   Washer, Ground stud   Port and starboard     20   3852056   2   Washer, Spacer, reservoir bracket   Port and starboard     21   3853266   2   Striker                                                                                                   |     |          |     | Sealing ring, Primary shaft            |                    |
| 5     914533     2     Snap ring, Primary shaft       6     914462     1     Lock ring, Primary shaft       7     958860     1     Sealing ring, Primary shaft       8     854939     1     Cover plate, Flywheel housing       9     947224     5     Screw, Flywheel cover to housing       10     3850457     1     Screw, Flywheel housing to engine       11     3850753     2     Stud, Flywheel housing to engine       12     856917     1     Bearing, Primary shaft to crankshaft       13     3850751     2     Stud, Flywheel housing to engine     Ground       14     3852052     2     Vasher     Ground     Mot       15     3852062     2     Lock washer     Not shown     Mot shown       17     806624     3     + Striker plate, Clamp ring     Not shown       18     3852070     2     Washer, Ground stud     Port and starboar       20     3852058     2     Washer, Spacer, reservoir bracket     Port and starboar       21     3853805 | 4   |          |     |                                        |                    |
| 7   958860   1   Sealing ring, Primary shaft     8   854393   1   Cover plate, Flywheel housing     9   947224   5   Screw, Flywheel cover to housing     10   3853647   1   Screw     11   3850753   3   Screw, Flywheel housing to engine     12   856917   1   Bearing, Primary shaft to crankshaft     13   3850571   2   Stud, Flywheel housing to engine   Ground     14   3852058   2   Washer   Ground     15   3852065   4   Nut   Not shown     16   854315   1   Clamping ring kit, Flywheel housing   Not shown     17   806624   3   Striker plate, Clamp ring   Not shown     18   3852070   2   Washer, Ground stud   Port and starboard     19   804190   2   Rubber cushion, Engine front   Port and starboard     22   3853805   2   Washer, Spacer, reservoir bracket   Port and starboard     23   3853266   2   Screw, Front mount bracket to engine   Front     24                                                                            | 5   | 914533   | 2   |                                        |                    |
| 7     958860     1     Sealing ring, Primary shaft       8     854939     1     Cover plate, Flywheel housing                                                                                                                                                                                                                                                                                                                                                                                                                                                                                                                                                                                                                                                                                                                                                                                                                                                       | 6   | 914462   |     | Lock ring, Primary shaft               |                    |
| 99472245Screw, Flywheel cover to housing1038535471Screw1138507533Screw, Flywheel housing to engine128569171Bearing, Primary shaft to crankshaft1338505712Stud, Flywheel housing to engineGround1438520582Washer38520022Lock washer1538520654Nut168543151Clamping ring kit, Flywheel housingNot shown178066243• Striker plate, Clamp ring1838520702• Washer, Ground stud198041902• Rubber ring, Clamp ring2038520582Washer, Spacer, reservoir bracket2138538052Rubber cushion, Engine frontPort and starboard2238573266Screw, Front mount bracket to engine2338520902Lock washer, Bolt, front mount, engine2638524332Washer, Front mount2738520216Nut, Bolt, mount bracketFront283852482Washer, Front mount2938521461Clamp, Starter leads to stbd bracket                                                                                                                                                                                                            | 7   | 958860   | 1   | Sealing ring, Primary shaft            |                    |
| 99472245Screw, Flywheel cover to housing1038535471Screw1138507533Screw, Flywheel housing to engine128569171Bearing, Primary shaft to crankshaft1338505712Stud, Flywheel housing to engineGround1438520582Washer38520022Lock washer1538520654Nut168543151Clamping ring kit, Flywheel housingNot shown178066243• Striker plate, Clamp ring1838520702• Washer, Ground stud198041902• Rubber ring, Clamp ring2038520582Washer, Spacer, reservoir bracket2138538052Rubber cushion, Engine frontPort and starboard2238573266Screw, Front mount bracket to engine2338520902Lock washer, Bolt, front mount, engine2638524332Washer, Front mount2738520216Nut, Bolt, mount bracketFront283852482Washer, Front mount2938521461Clamp, Starter leads to stbd bracket                                                                                                                                                                                                            | 8   | 854939   |     |                                        |                    |
| 10     3853547     1     Screw       11     3850753     3     Screw, Flywheel housing to engine                                                                                                                                                                                                                                                                                                                                                                                                                                                                                                                                                                                                                                                                                                                                                                                                                                                                     |     |          | 5   |                                        |                    |
| 128569171Bearing, Primary shaft to crankshaftGround1338505712Stud, Flywheel housing to engineGround1438520582WasherGround38520022Lock washerGround1538520654NutState168543151Clamping ring kit, Flywheel housingNot shown178066243• Striker plate, Clamp ringStriker plate, Clamp ring1838520702• Washer, Ground studStriker plate, Clamp ring198041902• Rubber ring, Clamp ringPort and starboard2038520582Washer, Spacer, reservoir bracketPort and starboard213853052Rubber cushion, Engine frontPort and starboard2338532662Screw, Front, port and starboardFront2438520902Lock washer, Bolt, front mount, engineFront2538520302Lock washer, Bolt, front mount, engineUpper2638524332Washer, Front mountFront2838524282Washer, Front mountFront2838524282Washer, Front mountLower2938521461Clamp, Starter leads to stbd bracketLower                                                                                                                            | 10  | 3853547  |     |                                        |                    |
| 1338505712Stud, Flywheel housing to engineGround1438520582Washer                                                                                                                                                                                                                                                                                                                                                                                                                                                                                                                                                                                                                                                                                                                                                                                                                                                                                                    | 11  |          | 3   | Screw, Flywheel housing to engine      |                    |
| 1438520582Washer38520022Lock washer                                                                                                                                                                                                                                                                                                                                                                                                                                                                                                                                                                                                                                                                                                                                                                                                                                                                                                                                 |     |          |     |                                        |                    |
| 38520022Lock washer1538520654Nut168543151Clamping ring kit, Flywheel housingNot shown178066243• Striker plate, Clamp ringNot shown1838520702• Washer, Ground stud1198041902• Rubber ring, Clamp ring12038520582Washer, Spacer, reservoir bracket22138538052Rubber cushion, Engine frontPort and starboard2238578442Bracket, Front, port and starboard1233853266Screw, Front mount bracket to engine52438520902Lock washer, Bolt, front mount, engine52638524332Washer, Front mountUpper2738520216Nut, Bolt, mount bracketFront2838524282Washer, Front mountLower2938521461Clamp, Starter leads to stbd bracket5                                                                                                                                                                                                                                                                                                                                                     | 13  | 3850571  | 2   | Stud, Flywheel housing to engine       | Ground             |
| 1538520654Nut168543151Clamping ring kit, Flywheel housingNot shown178066243• Striker plate, Clamp ringNot shown1838520702• Washer, Ground studImage: Striker plate, Clamp ring1838520582• Washer, Ground studImage: Striker plate, Clamp ring2038520582Washer, Spacer, reservoir bracketImage: Striker plate, Clamp ring2138538052Rubber cushion, Engine frontPort and starboard2238578442Bracket, Front, port and starboardImage: Striker plate, Font, port and starboard2338533266Screw, Front mount bracket to engineImage: Striker plate, Striker plate, engine243852662Screw, Front mountFront2538520902Lock washer, Bolt, front mount, engineImage: Striker plate, Front2638524332Washer, Front mountUpper2738520216Nut, Bolt, mount bracketFront2838524282Washer, Front mountLower2938521461Clamp, Starter leads to stbd bracketImage: Striker plate, Starter leads to stbd bracket                                                                          | 14  | 3852058  | 2   | Washer                                 |                    |
| 168543151Clamping ring kit, Flywheel housingNot shown178066243• Striker plate, Clamp ring                                                                                                                                                                                                                                                                                                                                                                                                                                                                                                                                                                                                                                                                                                                                                                                                                                                                           |     | 3852002  | 2   | Lock washer                            |                    |
| 178066243Striker plate, Clamp ring1838520702Washer, Ground stud198041902Rubber ring, Clamp ring2038520582Washer, Spacer, reservoir bracket2138538052Rubber cushion, Engine front2238578442Bracket, Front, port and starboard2338533266Screw, Front mount bracket to engine2438526662Screw, Front mount2538520902Lock washer, Bolt, front mount, engine2638524332Washer, Front mount2738520216Nut, Bolt, mount bracket2838524282Washer, Front mount29385214612938521461                                                                                                                                                                                                                                                                                                                                                                                                                                                                                              | 15  | 3852065  | 4   | Nut                                    |                    |
| 1838520702· Washer, Ground stud198041902· Rubber ring, Clamp ring2038520582Washer, Spacer, reservoir bracket2138538052Rubber cushion, Engine frontPort and starboard2238578442Bracket, Front, port and starboardPort and starboard2338533266Screw, Front mount bracket to engineFront2438525662Screw, Front mountFront2538520902Lock washer, Bolt, front mount, engineUpper2638524332Washer, Front mountFront2738520216Nut, Bolt, mount bracketFront2838524282Washer, Front mountLower2938521461Clamp, Starter leads to stbd bracketFront                                                                                                                                                                                                                                                                                                                                                                                                                           | 16  |          |     | Clamping ring kit, Flywheel housing    | Not shown          |
| 198041902• Rubber ring, Clamp ring2038520582Washer, Spacer, reservoir bracket2138538052Rubber cushion, Engine frontPort and starboar2238578442Bracket, Front, port and starboardPort and starboard2338533266Screw, Front mount bracket to engineFront2438525662Screw, Front mountFront2538520902Lock washer, Bolt, front mount, engineUpper2638524332Washer, Front mountFront2738520216Nut, Bolt, mount bracketFront2838524282Washer, Front mountLower2938521461Clamp, Starter leads to stbd bracketFront                                                                                                                                                                                                                                                                                                                                                                                                                                                           | 17  | 806624   | 3   | Striker plate, Clamp ring              |                    |
| 198041902• Rubber ring, Clamp ring2038520582Washer, Spacer, reservoir bracket2138538052Rubber cushion, Engine frontPort and starboar2238578442Bracket, Front, port and starboardPort and starboard2338533266Screw, Front mount bracket to engineFront2438525662Screw, Front mountFront2538520902Lock washer, Bolt, front mount, engineUpper2638524332Washer, Front mountUpper2738520216Nut, Bolt, mount bracketFront2838524282Washer, Front mountLower2938521461Clamp, Starter leads to stbd bracketFront                                                                                                                                                                                                                                                                                                                                                                                                                                                           | 18  | 3852070  | 2   | Washer, Ground stud                    |                    |
| 2038520582Washer, Spacer, reservoir bracket2138538052Rubber cushion, Engine frontPort and starboar2238578442Bracket, Front, port and starboard2338533266Screw, Front mount bracket to engine2438525662Screw, Front mountFront2538520902Lock washer, Bolt, front mount, engine2638524332Washer, Front mountUpper2738520216Nut, Bolt, mount bracketFront2838524282Washer, Front mountLower2938521461Clamp, Starter leads to stbd bracket                                                                                                                                                                                                                                                                                                                                                                                                                                                                                                                              | 19  | 804190   |     |                                        |                    |
| 2138538052Rubber cushion, Engine frontPort and starboar2238578442Bracket, Front, port and starboard                                                                                                                                                                                                                                                                                                                                                                                                                                                                                                                                                                                                                                                                                                                                                                                                                                                                 |     | 3852058  | 2   | Washer, Spacer, reservoir bracket      |                    |
| 2338533266Screw, Front mount bracket to engine2438525662Screw, Front mountFront2538520902Lock washer, Bolt, front mount, engineUpper2638524332Washer, Front mountUpper2738520216Nut, Bolt, mount bracketFront2838524282Washer, Front mountLower2938521461Clamp, Starter leads to stbd bracketFront                                                                                                                                                                                                                                                                                                                                                                                                                                                                                                                                                                                                                                                                  | 21  | 3853805  |     |                                        | Port and starboard |
| 2338533266Screw, Front mount bracket to engine2438525662Screw, Front mountFront2538520902Lock washer, Bolt, front mount, engineUpper2638524332Washer, Front mountUpper2738520216Nut, Bolt, mount bracketFront2838524282Washer, Front mountLower2938521461Clamp, Starter leads to stbd bracketFront                                                                                                                                                                                                                                                                                                                                                                                                                                                                                                                                                                                                                                                                  | 22  | 3857844  | 2   | Bracket, Front, port and starboard     |                    |
| 2438525662Screw, Front mountFront2538520902Lock washer, Bolt, front mount, engineUpper2638524332Washer, Front mountUpper2738520216Nut, Bolt, mount bracketFront2838524282Washer, Front mountLower2938521461Clamp, Starter leads to stbd bracketFront                                                                                                                                                                                                                                                                                                                                                                                                                                                                                                                                                                                                                                                                                                                | 23  |          |     | Screw, Front mount bracket to engine   |                    |
| 26     3852433     2     Washer, Front mount     Upper       27     3852021     6     Nut, Bolt, mount bracket     Front       28     3852428     2     Washer, Front mount     Lower       29     3852146     1     Clamp, Starter leads to stbd bracket     Example                                                                                                                                                                                                                                                                                                                                                                                                                                                                                                                                                                                                                                                                                               |     | 3852566  | 2   |                                        | Front              |
| 26     3852433     2     Washer, Front mount     Upper       27     3852021     6     Nut, Bolt, mount bracket     Front       28     3852428     2     Washer, Front mount     Lower       29     3852146     1     Clamp, Starter leads to stbd bracket     Example                                                                                                                                                                                                                                                                                                                                                                                                                                                                                                                                                                                                                                                                                               | 25  | 3852090  | 2   | Lock washer, Bolt, front mount, engine |                    |
| 2738520216Nut, Bolt, mount bracketFront2838524282Washer, Front mountLower2938521461Clamp, Starter leads to stbd bracket                                                                                                                                                                                                                                                                                                                                                                                                                                                                                                                                                                                                                                                                                                                                                                                                                                             | 26  | 3852433  | 2   | Washer, Front mount                    |                    |
| 29 3852146 1 Clamp, Starter leads to stbd bracket                                                                                                                                                                                                                                                                                                                                                                                                                                                                                                                                                                                                                                                                                                                                                                                                                                                                                                                   | 27  | 3852021  | 6   | Nut, Bolt, mount bracket               | Front              |
|                                                                                                                                                                                                                                                                                                                                                                                                                                                                                                                                                                                                                                                                                                                                                                                                                                                                                                                                                                     |     |          | 2   |                                        | Lower              |
|                                                                                                                                                                                                                                                                                                                                                                                                                                                                                                                                                                                                                                                                                                                                                                                                                                                                                                                                                                     | 29  |          | 1   |                                        |                    |
|                                                                                                                                                                                                                                                                                                                                                                                                                                                                                                                                                                                                                                                                                                                                                                                                                                                                                                                                                                     | 30  | 3853312  | 1   | Clamp, Hose to mount                   | Stbd               |
|                                                                                                                                                                                                                                                                                                                                                                                                                                                                                                                                                                                                                                                                                                                                                                                                                                                                                                                                                                     |     |          |     |                                        |                    |
|                                                                                                                                                                                                                                                                                                                                                                                                                                                                                                                                                                                                                                                                                                                                                                                                                                                                                                                                                                     |     |          |     |                                        |                    |