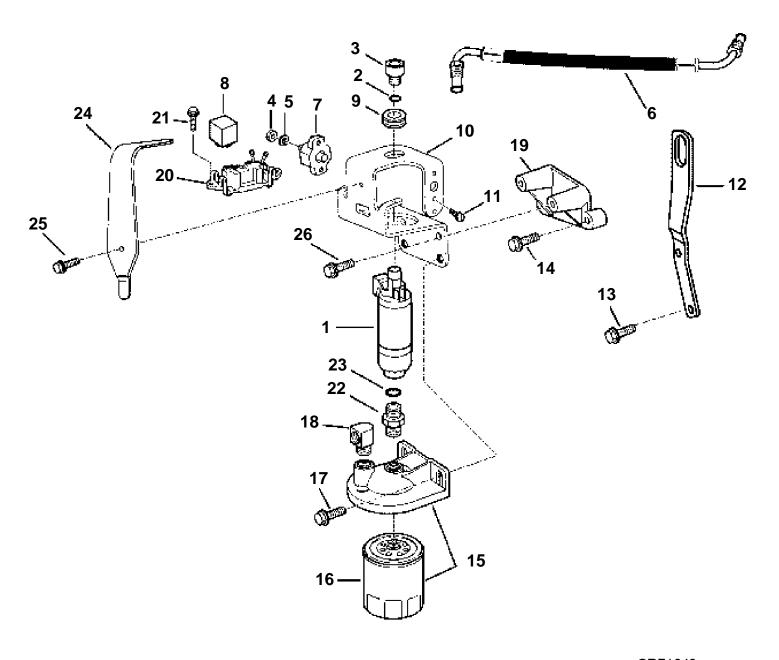

GR71848

Upd: 20 FEB 2006

| DEE DART NO                                      | OTV | DECCRIPTION                                                           | NOTES                       |
|--------------------------------------------------|-----|-----------------------------------------------------------------------|-----------------------------|
| REF         PART NO.           1         3858261 |     | DESCRIPTION Fuel pump                                                 | NOTES                       |
| 2 3850820                                        |     | O-ring, Fuel line to fuel pump, carburetor                            | Part of engine gasket kit   |
| 3 856954                                         |     |                                                                       | Tart of engine gasket kit   |
| 4 3852064                                        |     | Nut, Circuit breaker terminals                                        |                             |
| 5 3852001                                        | 2   | Lock washer, Circuit breaker                                          |                             |
| 6 3858220                                        |     |                                                                       |                             |
| 7 3854162                                        |     |                                                                       |                             |
| 8 3857533                                        |     |                                                                       |                             |
| 9 3858345                                        |     | Grommet  Brooket Fuel nump & relev mounting                           |                             |
| 10 3858233<br>11 3853620                         |     | Bracket, Fuel pump & relay mounting Screw, Circuit breaker to bracket |                             |
| 12 3853311                                       | 1   |                                                                       | Stbd; front                 |
| 13 3853557                                       |     |                                                                       | Otsa, Hom                   |
| 14 3853326                                       |     | Screw, Lift bracket, support bracket                                  |                             |
| 15 3850861                                       | 1   | Cover                                                                 |                             |
| 16 3851218                                       |     | Fuel filter                                                           |                             |
| 17 3853557                                       | 2   | Screw, Fuel pump, support bracket, fuel filter                        |                             |
| 18 3852013                                       |     | Riser, Inlet, fuel filter cover                                       |                             |
| 19 3853310                                       |     |                                                                       |                             |
| 20 3852210                                       |     |                                                                       |                             |
| 21 3852208<br>22 3853493                         |     |                                                                       |                             |
| 23 3850820                                       | 1   |                                                                       | Part of engine gasket kit   |
| 24 3858255                                       |     |                                                                       | T dit of origino gasket kit |
| 25 3857938                                       |     | Screw, Fuel pump protection bracket                                   |                             |
| 26 3853326                                       | 2   | Screw, Pump bracket to support bracket                                |                             |
|                                                  |     |                                                                       |                             |