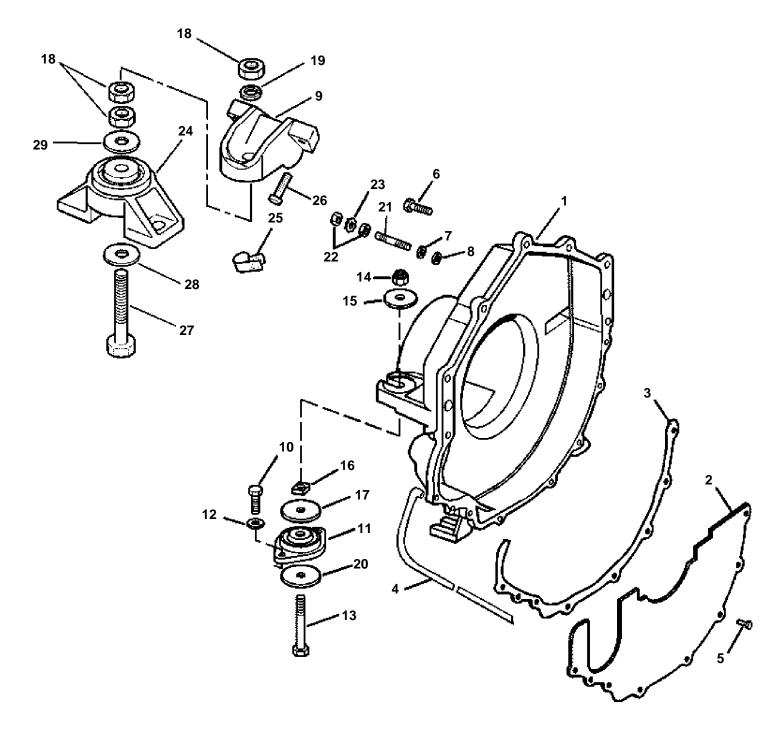

## FLYWHEEL HOUSING AND MOUNTS

GR71908

## FLYWHEEL HOUSING AND MOUNTS

| 1   3857846   1   Flywheel housing     2   3854604   1   Cover                                                                                                                                                                                                                                                                                                                                                                                                                                                                                                                                                                                                                                                                                                                                                                                                                                                                                                                                                                                                                                                                                                                                                                                                                                                                                                                                                                                                                                                                                                                                                                                                                                                                                                                                                                                                                                                                                                                                                                                                             | REF | PART NO. | QTY | DESCRIPTION                          | NOTES                     |
|----------------------------------------------------------------------------------------------------------------------------------------------------------------------------------------------------------------------------------------------------------------------------------------------------------------------------------------------------------------------------------------------------------------------------------------------------------------------------------------------------------------------------------------------------------------------------------------------------------------------------------------------------------------------------------------------------------------------------------------------------------------------------------------------------------------------------------------------------------------------------------------------------------------------------------------------------------------------------------------------------------------------------------------------------------------------------------------------------------------------------------------------------------------------------------------------------------------------------------------------------------------------------------------------------------------------------------------------------------------------------------------------------------------------------------------------------------------------------------------------------------------------------------------------------------------------------------------------------------------------------------------------------------------------------------------------------------------------------------------------------------------------------------------------------------------------------------------------------------------------------------------------------------------------------------------------------------------------------------------------------------------------------------------------------------------------------|-----|----------|-----|--------------------------------------|---------------------------|
| 2   3854804   1   Cover   Part of engine gasket k     3   3852834   1   Gasket, Flywheel cover   Part of engine gasket k     4   3852832   1   Hose, Flywheel hsg   Part of engine gasket k     5   3852421   7   Screw, Flywheel hsg   Part of engine gasket k     6   3853392   2   Screw, Flywheel hsg to engine   Part of engine gasket k     7   3852002   2   Lock washer, Ground stud, flywheel hsg   Part of engine gasket k     7   3852002   2   Lock washer, Ground stud, flywheel hsg   Part of engine gasket k     8   3852058   2   Washer, Forn, port & starboard   Part of engine gasket k     10   959968   4   Screw, Rear mount to transom plate   Part of engine gasket k     11   3853155   4   Washer, Rear mount to transom plate   Part of engine gasket k     12   3852405   2   Nut, Rear mount   Part of engine gasket k     14   3850929   2   Nut, Rear mount   Part of engine for to thi starboard     15 <t< th=""><th></th><th></th><th></th><th>Flywheel housing</th><th></th></t<>                                                                                                                                                                                                                                                                                                                                                                                                                                                                                                                                                                                                                                                                                                                                                                                                                                                                                                                                                                                                                                                       |     |          |     | Flywheel housing                     |                           |
| 4 3852832 1 Hose, Flywheel hsg   5 3852421 7 Screw, Flywheel cover   6 3853392 2 Screw, Reservoir and flywheel hsg to engine   7 385347 1 Screw, Reservoir and flywheel hsg   8 3852052 2 Lock washer, Ground stud, flywheel hsg   9 3857844 2 Bracket, Front, port & starboard   10 959968 4 Screw, Rear mount to transom plate   11 3853060 2 Rubber cushion, Transom plate   12 3852155 4 Washer, Rear mount to transom plate   13 3850930 2 Screw, Rear mount   14 3850929 2 Nut, Rear mount   15 3852542 2 Washer, Rear mount   16 3852542 2 Washer, Rear mount   17 3852642 2 Washer, Front mount   18 3852021 6 Nut, Boit, mount bracket Front   19 3852428 2 Washer, Rear mount E   21 3852070 1 Washer, Ground stud, flywhe                                                                                                                                                                                                                                                                                                                                                                                                                                                                                                                                                                                                                                                                                                                                                                                                                                                                                                                                                                                                                                                                                                                                                                                                                                                                                                                                       | 2   | 3854604  | 1   |                                      |                           |
| 5   3852421   7   Screw, Flywheel cover     6   3853332   2   Screw, Flywheel hsg to engine     3853547   1   Screw, Reservoir and flywheel hsg to engine     7   3852002   2   Lock washer, Ground stud, flywheel hsg     8   3852058   2   Washer, Ground stud, flywheel hsg     9   3857844   2   Bracket, Front, port & starboard     10   959968   4   Screw, Rear mount to transom plate     11   3853006   2   Rubber cushion, Transom plate     12   3852155   4   Washer, Rear mount to transom plate     13   3850930   2   Screw, Rear mount     14   385022   2   Nut, Rear mount     15   3852640   2   Washer, Rear mount     17   3852021   6   Nut, Rear mount     18   3852021   6   Nut, Bolt, mount bracket     19   385242   2   Washer, Rear mount     20   385243   2   Stud, Flywheel housing to engine     21<                                                                                                                                                                                                                                                                                                                                                                                                                                                                                                                                                                                                                                                                                                                                                                                                                                                                                                                                                                                                                                                                                                                                                                                                                                     | 3   | 3852834  |     |                                      | Part of engine gasket kit |
| 638533922Screw, Flywheel hsg to engine38535471Screw, Reservoir and flywheel hsg to engine738520022Lock washer, Ground stud, flywheel hsg838520582Washer, Ground stud, flywheel hsg938578442Bracket, Front, port & starboard109599684Screw, Rear mount to transom plate1138538062Rubber cushion, Transom plate1238521554Washer, Rear mount to transom plate1338509302Screw, Rear mount to transom plate1438509292Nut, Rear mount1538525402Washer, Rear mount to flywheel hsg1638525392Nut, Rear mount1738526222Washer, Rear mount1838520216Nut, Bolt, mount bracket1938524832Stud, Fiymheel housing to engine2038526522Nut, Terminal to ground stud, flywheel hsg2138520552Nut, Terminal to ground stud, flywheel hsg2338520701Washer, Ground stud, flywheel hsg2338521461Clamp, Starter leads to stbd bracket2638533052Rubber cushion, Engine front2738526622Screw, Front mount2838520902Lock washer, Bolt, front mount, engine                                                                                                                                                                                                                                                                                                                                                                                                                                                                                                                                                                                                                                                                                                                                                                                                                                                                                                                                                                                                                                                                                                                                            |     |          | 1   | Hose, Flywheel hsg                   |                           |
| 38535471Screw, Reservoir and flywheel hsg to engine738520022Lock washer, Ground stud, flywheel hsg838520582Washer, Ground stud, flywheel hsg938578442Bracket, Front, port & starboard109599684Screw, Rear mount to transom plate1138530062Rubber cushion, Transom plate1238521554Washer, Rear mount to transom plate1338509302Screw, Rear mount to transom plate1438509292Nut, Rear mount1538525402Washer, Rear mount to flywheel hsg1638526222Washer, Rear mount1738526222Washer, Rear mount1838520216Nut, Rear mount2038524282Washer, Rear mount2138524282Washer, Rear mount2238524282Washer, Rear mount2338520701Washer, Rear mount2438538052Nut, Terminal to ground stud, flywheel hsg2338520701Washer, Ground stud, flywheel hsg2438538052Ruber cushion, Engine front2438538052Ruber cushion, Engine front2538521461Clamp, Starter leads to stbd bracket2638523266Screw, Front mount273852662Screw, Front mount2838520902Lock washer, Bolt, front mount, engine                                                                                                                                                                                                                                                                                                                                                                                                                                                                                                                                                                                                                                                                                                                                                                                                                                                                                                                                                                                                                                                                                                       |     |          |     |                                      |                           |
| 7 3852002 2 Lock washer, Ground stud, flywheel hsg   8 3852058 2 Washer, Ground stud, flywheel hsg   9 3857844 2 Bracket, Front, port & starboard   10 959968 4 Screw, Rear mount to transom plate   11 385306 2 Rubber cushion, Transom plate   12 3852155 4 Washer, Rear mount to transom plate   13 3850930 2 Screw, Rear mount   14 3850929 2 Nut, Rear mount   15 3852540 2 Washer, Rear mount   16 3852021 6 Nut, Rear mount   17 3852022 2 Washer, Rear mount   18 3852021 6 Nut, mount bracket Front   19 3852428 2 Washer, Rear mount Lower   20 3852542 2 Washer, Rear mount Lower   21 3852070 1 Washer, Ground stud, flywheel hsg Total   23 3852070 1 Washer, Ground stud, flywheel hsg Total   23 38520                                                                                                                                                                                                                                                                                                                                                                                                                                                                                                                                                                                                                                                                                                                                                                                                                                                                                                                                                                                                                                                                                                                                                                                                                                                                                                                                                      | 6   |          | 2   | Screw, Flywheel hsg to engine        |                           |
| 838520582Washer, Ground stud, flywheel hsg938578442Bracket, Front, port & starboard109599684Screw, Rear mount to transom plate1138538062Rubber cushion, Transom plate1238521554Washer, Rear mount to transom plate1338509302Screw, Rear mount to transom plate1438509292Nut, Rear mount1538525402Washer, Rear mount to flywheel hsg1638526222Washer, Rear mount1738526222Washer, Rear mount1838520216Nut, Bolt, mount bracketFront1938524282Washer, Front mountLower2038524282Washer, Rear mountCround2138520701Washer, Ground stud, flywheel hsgGround2338520701Washer, Ground stud, flywheel hsgStarboard2438538052Rubber cushion, Engine frontPort & starboard2538521461Clamp, Starter leads to stbd bracketPort & starboard2638532666Screw, Front mountFront2738520902Lock washer, Bolt, front mount, engineFront                                                                                                                                                                                                                                                                                                                                                                                                                                                                                                                                                                                                                                                                                                                                                                                                                                                                                                                                                                                                                                                                                                                                                                                                                                                      |     |          |     |                                      |                           |
| 938578442Bracket, Front, port & starboard109599684Screw, Rear mount to transom plate1138538062Rubber cushion, Transom plate1238521554Washer, Rear mount to transom plate1338509302Screw, Rear mount1438509292Nut, Rear mount1538525402Washer, Rear mount to flywheel hsg1638526392Nut, Rear mount1738526222Washer, Rear mount1838520216Nut, Bolt, mount bracket1938524282Washer, Rear mount2038525422Washer, Rear mount2138524282Washer, Rear mount2238520706Nut, Bolt, mount bracket2338520701Washer, Ground stud, flywheel hsg2438538052Rubber cushion, Engine front2538521461Clamp, Starter leads to stbd bracket2638532662Screw, Front mount2738520902Lock washer, Bolt, front mount, engine2838520902Lock washer, Bolt, front mount, engine                                                                                                                                                                                                                                                                                                                                                                                                                                                                                                                                                                                                                                                                                                                                                                                                                                                                                                                                                                                                                                                                                                                                                                                                                                                                                                                           |     |          |     |                                      |                           |
| 109599684Screw, Rear mount to transom plate1138538062Rubber cushion, Transom plate1238521554Washer, Rear mount to transom plate1338509302Screw, Rear mount1438509292Nut, Rear mount1538525402Washer, Rear mount1638525392Nut, Rear mount1738526222Washer, Rear mount1838520216Nut, Bolt, mount bracket1938524282Washer, Rear mount2038525422Washer, Rear mount213852482Stud, Flywheel hosg2238520652Nut, Terminal to ground stud, flywheel hsg2338520701Washer, Ground stud, flywheel hsg2438538052Rubber cushion, Engine front2538521461Clamp, Starter leads to stbd bracket2638532662Screw, Front mount bracket to engine2738525662Screw, Front mount bracket to engine2838520902Lock washer, Bolt, front mount, engine                                                                                                                                                                                                                                                                                                                                                                                                                                                                                                                                                                                                                                                                                                                                                                                                                                                                                                                                                                                                                                                                                                                                                                                                                                                                                                                                                  |     |          |     |                                      |                           |
| 1138538062Rubber cushion, Transom plate1238521554Washer, Rear mount to transom plate1338509302Screw, Rear mount1438509292Nut, Rear mount1538525402Washer, Rear mount to flywheel hsg1638525392Nut, Rear mount1738526222Washer, Rear mount1838520216Nut, Bolt, mount bracket1938524282Washer, Front mount2038524232Stud, Flywheel housing to engine2138524832Stud, Flywheel housing to engine2338520701Washer, Ground stud, flywheel hsg2438538052Ruber cushion, Engine front2538521461Clamp, Starter leads to stbd bracket2638532662Screw, Front mount bracket to engine2738526902Lock washer, Bolt, front mount, engine2838520902Lock washer, Bolt, front mount, engine                                                                                                                                                                                                                                                                                                                                                                                                                                                                                                                                                                                                                                                                                                                                                                                                                                                                                                                                                                                                                                                                                                                                                                                                                                                                                                                                                                                                   |     |          |     |                                      |                           |
| 1238521554Washer, Rear mount to transom plate1338509302Screw, Rear mount1438509292Nut, Rear mount1538525402Washer, Rear mount to flywheel hsg1638525392Nut, Rear mount1738526222Washer, Rear mount1838520216Nut, Bolt, mount bracket1938524282Washer, Front mount2038524282Washer, Rear mount2138524832Stud, Flywheel housing to engine2238520652Nut, Terminal to ground stud, flywheel hsg2338520701Washer, Ground stud, flywheel hsg2438538052Rubber cushion, Engine front2538521461Clamp, Starter leads to stbd bracket2638532266Screw, Front mount bracket to engine273852662Screw, Front mount2838520902Lock washer, Bolt, front mount, engine                                                                                                                                                                                                                                                                                                                                                                                                                                                                                                                                                                                                                                                                                                                                                                                                                                                                                                                                                                                                                                                                                                                                                                                                                                                                                                                                                                                                                        |     |          |     |                                      |                           |
| 1338509302Screw, Rear mount1438509292Nut, Rear mount1538525402Washer, Rear mount to flywheel hsg1638525392Nut, Rear mount1738526222Washer, Rear mount1838520216Nut, Bolt, mount bracket1938524282Washer, Front mount2038525422Washer, Rear mount2138524832Stud, Flywheel housing to engine2238520652Nut, Terminal to ground stud, flywheel hsg2338520701Washer, Ground stud, flywheel hsg2438538052Rubber cushion, Engine front2538521461Clamp, Starter leads to stbd bracket263853266Screw, Front mount bracket to engine273852662Screw, Front mount bracket to engine2738520902Lock washer, Bolt, front mount, engine                                                                                                                                                                                                                                                                                                                                                                                                                                                                                                                                                                                                                                                                                                                                                                                                                                                                                                                                                                                                                                                                                                                                                                                                                                                                                                                                                                                                                                                    |     |          | 2   | Rubber cushion, Transom plate        |                           |
| 1438509292Nut, Rear mountImage: Second Se |     |          | 4   | Washer, Rear mount to transom plate  |                           |
| 1538525402Washer, Rear mount to flywheel hsg1638525392Nut, Rear mount1738526222Washer, Rear mount1838520216Nut, Bolt, mount bracketFront1938524282Washer, Front mountLower2038525422Washer, Rear mountLower2138524832Stud, Flywheel housing to engineGround2238520652Nut, Terminal to ground stud, flywheel hsgStarboard2338520701Washer, Ground stud, flywheel hsgStarboard2438538052Rubber cushion, Engine frontPort & starboard2538521461Clamp, Starter leads to stbd bracketFront2638533266Screw, Front mount bracket to engineFront2738525662Screw, Front mountFront2838520902Lock washer, Bolt, front mount, engineFront                                                                                                                                                                                                                                                                                                                                                                                                                                                                                                                                                                                                                                                                                                                                                                                                                                                                                                                                                                                                                                                                                                                                                                                                                                                                                                                                                                                                                                             |     |          |     |                                      |                           |
| 1638525392Nut, Rear mount1738526222Washer, Rear mount1838520216Nut, Bolt, mount bracketFront1938524282Washer, Front mountLower2038525422Washer, Rear mountCoround2138524832Stud, Flywheel housing to engineGround2238520652Nut, Terminal to ground stud, flywheel hsgStarboard2338520701Washer, Ground stud, flywheel hsgStarboard2438538052Rubber cushion, Engine frontPort & starboard2538521461Clamp, Starter leads to stbd bracketPort & starboard2638533266Screw, Front mount bracket to engineFront273852662Screw, Front mountFront2838520902Lock washer, Bolt, front mount, engineFront                                                                                                                                                                                                                                                                                                                                                                                                                                                                                                                                                                                                                                                                                                                                                                                                                                                                                                                                                                                                                                                                                                                                                                                                                                                                                                                                                                                                                                                                             |     |          |     |                                      |                           |
| 1738526222Washer, Rear mount1838520216Nut, Bolt, mount bracketFront1938524282Washer, Front mountLower2038525422Washer, Rear mountGround2138524832Stud, Flywheel housing to engineGround2238520652Nut, Terminal to ground stud, flywheel hsgStarboard2338520701Washer, Ground stud, flywheel hsgStarboard2438538052Rubber cushion, Engine frontPort & starboard2538521461Clamp, Starter leads to stbd bracketPort & starboard2638533266Screw, Front mount bracket to engineFront2738525662Screw, Front mountFront2838520902Lock washer, Bolt, front mount, engineFront                                                                                                                                                                                                                                                                                                                                                                                                                                                                                                                                                                                                                                                                                                                                                                                                                                                                                                                                                                                                                                                                                                                                                                                                                                                                                                                                                                                                                                                                                                      |     |          |     |                                      |                           |
| 1838520216Nut, Bolt, mount bracketFront1938524282Washer, Front mountLower2038525422Washer, Rear mount                                                                                                                                                                                                                                                                                                                                                                                                                                                                                                                                                                                                                                                                                                                                                                                                                                                                                                                                                                                                                                                                                                                                                                                                                                                                                                                                                                                                                                                                                                                                                                                                                                                                                                                                                                                                                                                                                                                                                                      |     |          |     |                                      |                           |
| 1938524282Washer, Front mountLower2038525422Washer, Rear mount2138524832Stud, Flywheel housing to engineGround2238520652Nut, Terminal to ground stud, flywheel hsgStarboard2338520701Washer, Ground stud, flywheel hsgStarboard2438538052Rubber cushion, Engine frontPort & starboard2538521461Clamp, Starter leads to stbd bracket2638533266Screw, Front mount bracket to engineFront2738525662Screw, Front mount, engineFront                                                                                                                                                                                                                                                                                                                                                                                                                                                                                                                                                                                                                                                                                                                                                                                                                                                                                                                                                                                                                                                                                                                                                                                                                                                                                                                                                                                                                                                                                                                                                                                                                                            |     |          |     |                                      |                           |
| 2038525422Washer, Rear mountGround2138524832Stud, Flywheel housing to engineGround2238520652Nut, Terminal to ground stud, flywheel hsgStarboard2338520701Washer, Ground stud, flywheel hsgStarboard2438538052Rubber cushion, Engine frontPort & starboard2538521461Clamp, Starter leads to stbd bracketPort & starboard2638533266Screw, Front mount bracket to engineFront2738525662Screw, Front mountFront2838520902Lock washer, Bolt, front mount, engineFront                                                                                                                                                                                                                                                                                                                                                                                                                                                                                                                                                                                                                                                                                                                                                                                                                                                                                                                                                                                                                                                                                                                                                                                                                                                                                                                                                                                                                                                                                                                                                                                                           |     |          |     |                                      |                           |
| 2138524832Stud, Flywheel housing to engineGround2238520652Nut, Terminal to ground stud, flywheel hsgStarboard2338520701Washer, Ground stud, flywheel hsgStarboard2438538052Rubber cushion, Engine frontPort & starboard2538521461Clamp, Starter leads to stbd bracket2638533266Screw, Front mount bracket to engineFront2738525662Screw, Front mountFront2838520902Lock washer, Bolt, front mount, engineFront                                                                                                                                                                                                                                                                                                                                                                                                                                                                                                                                                                                                                                                                                                                                                                                                                                                                                                                                                                                                                                                                                                                                                                                                                                                                                                                                                                                                                                                                                                                                                                                                                                                             |     |          |     |                                      | Lower                     |
| 2238520652Nut, Terminal to ground stud, flywheel hsgStarboard2338520701Washer, Ground stud, flywheel hsgStarboard2438538052Rubber cushion, Engine frontPort & starboard2538521461Clamp, Starter leads to stbd bracketPort & starboard2638533266Screw, Front mount bracket to engineFront2738525662Screw, Front mountFront2838520902Lock washer, Bolt, front mount, engineFront                                                                                                                                                                                                                                                                                                                                                                                                                                                                                                                                                                                                                                                                                                                                                                                                                                                                                                                                                                                                                                                                                                                                                                                                                                                                                                                                                                                                                                                                                                                                                                                                                                                                                             |     |          |     |                                      |                           |
| 2338520701Washer, Ground stud, flywheel hsgStarboard2438538052Rubber cushion, Engine frontPort & starboard2538521461Clamp, Starter leads to stbd bracketPort & starboard2638533266Screw, Front mount bracket to engineFront2738525662Screw, Front mountFront2838520902Lock washer, Bolt, front mount, engineFront                                                                                                                                                                                                                                                                                                                                                                                                                                                                                                                                                                                                                                                                                                                                                                                                                                                                                                                                                                                                                                                                                                                                                                                                                                                                                                                                                                                                                                                                                                                                                                                                                                                                                                                                                          |     |          |     |                                      | Ground                    |
| 2438538052Rubber cushion, Engine frontPort & starboard2538521461Clamp, Starter leads to stbd bracket2638533266Screw, Front mount bracket to engine2738525662Screw, Front mountFront2838520902Lock washer, Bolt, front mount, engine                                                                                                                                                                                                                                                                                                                                                                                                                                                                                                                                                                                                                                                                                                                                                                                                                                                                                                                                                                                                                                                                                                                                                                                                                                                                                                                                                                                                                                                                                                                                                                                                                                                                                                                                                                                                                                        |     |          |     |                                      |                           |
| 2538521461Clamp, Starter leads to stbd bracket2638533266Screw, Front mount bracket to engine2738525662Screw, Front mount2838520902Lock washer, Bolt, front mount, engine                                                                                                                                                                                                                                                                                                                                                                                                                                                                                                                                                                                                                                                                                                                                                                                                                                                                                                                                                                                                                                                                                                                                                                                                                                                                                                                                                                                                                                                                                                                                                                                                                                                                                                                                                                                                                                                                                                   |     |          |     |                                      |                           |
| 2638533266Screw, Front mount bracket to engine2738525662Screw, Front mountFront2838520902Lock washer, Bolt, front mount, engineFront                                                                                                                                                                                                                                                                                                                                                                                                                                                                                                                                                                                                                                                                                                                                                                                                                                                                                                                                                                                                                                                                                                                                                                                                                                                                                                                                                                                                                                                                                                                                                                                                                                                                                                                                                                                                                                                                                                                                       |     |          |     |                                      | Port & starboard          |
| 2738525662Screw, Front mountFront2838520902Lock washer, Bolt, front mount, engineFront                                                                                                                                                                                                                                                                                                                                                                                                                                                                                                                                                                                                                                                                                                                                                                                                                                                                                                                                                                                                                                                                                                                                                                                                                                                                                                                                                                                                                                                                                                                                                                                                                                                                                                                                                                                                                                                                                                                                                                                     |     |          |     |                                      |                           |
| 28 3852090 2 Lock washer, Bolt, front mount, engine                                                                                                                                                                                                                                                                                                                                                                                                                                                                                                                                                                                                                                                                                                                                                                                                                                                                                                                                                                                                                                                                                                                                                                                                                                                                                                                                                                                                                                                                                                                                                                                                                                                                                                                                                                                                                                                                                                                                                                                                                        |     |          | 6   | Screw, Front mount bracket to engine |                           |
|                                                                                                                                                                                                                                                                                                                                                                                                                                                                                                                                                                                                                                                                                                                                                                                                                                                                                                                                                                                                                                                                                                                                                                                                                                                                                                                                                                                                                                                                                                                                                                                                                                                                                                                                                                                                                                                                                                                                                                                                                                                                            |     |          |     |                                      | Front                     |
| 23 3652433 2 Washer, Front mount Upper                                                                                                                                                                                                                                                                                                                                                                                                                                                                                                                                                                                                                                                                                                                                                                                                                                                                                                                                                                                                                                                                                                                                                                                                                                                                                                                                                                                                                                                                                                                                                                                                                                                                                                                                                                                                                                                                                                                                                                                                                                     |     |          |     |                                      | Linner                    |
|                                                                                                                                                                                                                                                                                                                                                                                                                                                                                                                                                                                                                                                                                                                                                                                                                                                                                                                                                                                                                                                                                                                                                                                                                                                                                                                                                                                                                                                                                                                                                                                                                                                                                                                                                                                                                                                                                                                                                                                                                                                                            | 29  | 3052455  | 2   |                                      | Opper                     |
|                                                                                                                                                                                                                                                                                                                                                                                                                                                                                                                                                                                                                                                                                                                                                                                                                                                                                                                                                                                                                                                                                                                                                                                                                                                                                                                                                                                                                                                                                                                                                                                                                                                                                                                                                                                                                                                                                                                                                                                                                                                                            |     |          |     |                                      |                           |
|                                                                                                                                                                                                                                                                                                                                                                                                                                                                                                                                                                                                                                                                                                                                                                                                                                                                                                                                                                                                                                                                                                                                                                                                                                                                                                                                                                                                                                                                                                                                                                                                                                                                                                                                                                                                                                                                                                                                                                                                                                                                            |     |          |     |                                      |                           |