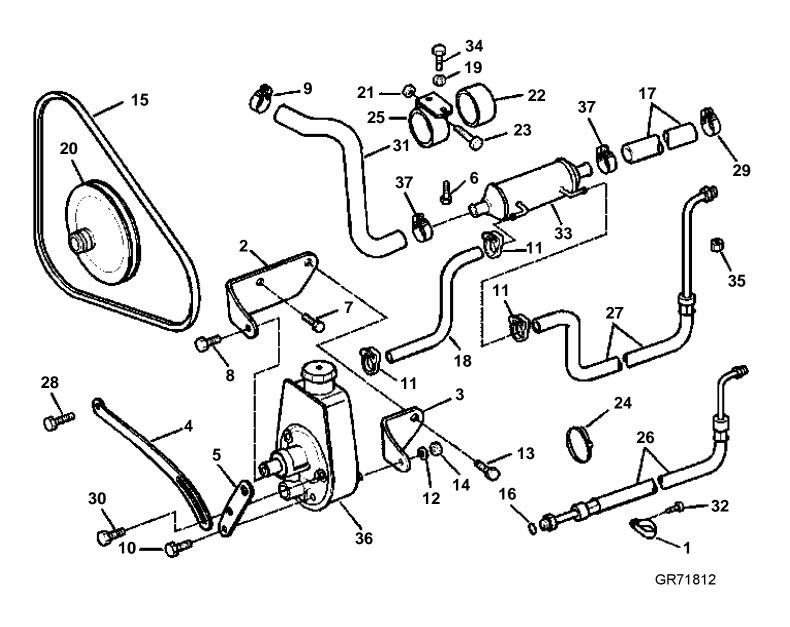

## **POWER STEERING PUMP**

| B== | DAD=::-            |     | BEAGRIPTIA''                               |          |
|-----|--------------------|-----|--------------------------------------------|----------|
| REF |                    | QTY | DESCRIPTION Clause Description             | NOTES    |
| 1   | 3852837            | 1   |                                            | <u> </u> |
| 2   | 3852500            | 1   |                                            | Front    |
| 3   | 3852501<br>3853328 | 1   |                                            | Rear     |
| 5   | 3853328            | 1   | , , , , , , , , , , , , , , , , , , , ,    |          |
| 6   | 3853557            | 1   |                                            |          |
| 7   | 3853557            | 1   |                                            | Front    |
| 8   | 3853405            | 1   |                                            | FIOIIL   |
| 9   | 3850422            | 1   | , 01 1                                     |          |
| 10  | 3853405            | 1   |                                            |          |
| 11  | 3852196            |     | Clamp, Hose, P/S pump to oil cooler        | Return   |
| 12  | 3852496            | 1   |                                            | Rear     |
| 13  | 3853266            | 1   |                                            | Rear     |
| 14  | 3852498            | 1   |                                            | - Troui  |
| 15  | 3857835            | 1   |                                            |          |
| 16  | 3852497            | 1   |                                            |          |
| 17  | 3852281            | 1   |                                            |          |
| 18  | 3857185            | 1   |                                            | Return   |
| 19  | 3852065            | 1   |                                            |          |
| 20  | 3853804            | 1   |                                            |          |
| 21  | 3852079            | 1   | Nut, Clamp, oil cooler                     |          |
| 22  | 3853236            | 1   | Spacer, Oil cooler, power steering         |          |
| 23  | 3852126            | 1   | •                                          |          |
| 24  | 3852423            | 1   | Cable clamp, P/S hoses to starter solenoid |          |
| 25  | 3852218            | 1   | Clamp, Engine oil cooler, power steering   |          |
| 26  | 3853809            | 1   | Hose, Pump to actuator valve, pressure     |          |
| 27  | 3854056            | 1   | Hose, Actuator valve to oil cooler         |          |
| 28  | 3853399            | 1   |                                            |          |
| 29  | 3853786            | 1   |                                            |          |
| 30  | 3853406            | 1   | Screw, Brace to power steering pump        |          |
| 31  | 3857180            | 1   | Hose, Oil cooler to water pump             |          |
| 32  | 3853557            | 1   |                                            |          |
| 33  | 3851921            | 1   |                                            |          |
| 34  | 3853266            | 1   |                                            |          |
| 35  | 3853315            |     | Fitting, P/S hoses                         |          |
| 36  | 3850491            | 1   |                                            |          |
| 37  | 3853786            | 2   | Clamp, Hose, water to oil cooler           |          |
|     |                    |     |                                            |          |
|     |                    |     |                                            |          |
|     |                    |     |                                            |          |
|     |                    |     |                                            |          |
|     |                    |     |                                            |          |
|     |                    |     |                                            |          |
|     |                    |     |                                            |          |
|     |                    |     |                                            |          |
|     |                    |     |                                            |          |
|     |                    |     |                                            |          |
|     |                    |     |                                            |          |
|     |                    |     |                                            |          |
|     |                    |     |                                            |          |
|     |                    |     |                                            |          |
|     |                    |     |                                            |          |
|     |                    |     |                                            |          |
|     |                    |     |                                            |          |
|     |                    |     |                                            |          |
|     |                    |     |                                            |          |
|     |                    |     |                                            |          |
|     |                    |     |                                            |          |
|     |                    |     |                                            |          |
|     |                    |     |                                            |          |
|     |                    |     |                                            |          |
|     |                    |     |                                            |          |
|     |                    |     |                                            |          |
|     |                    |     |                                            |          |