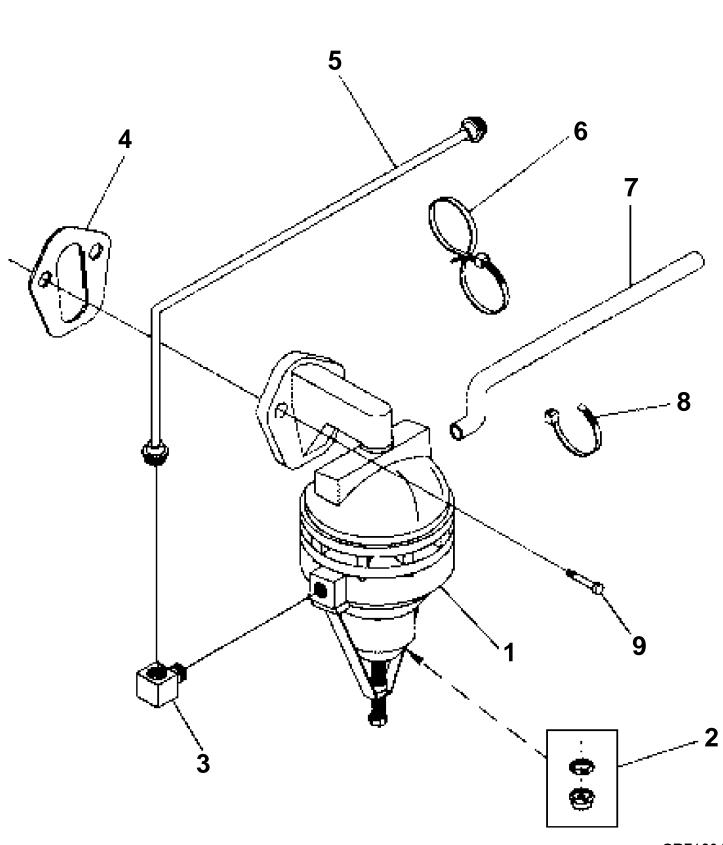

## FUEL PUMP AND FILTER

| REF   | PART NO. | QTY | DESCRIPTION                                                               | NOTES                     |
|-------|----------|-----|---------------------------------------------------------------------------|---------------------------|
| 1     | 3854858  | 1   | Fuel pump                                                                 |                           |
| 2     | 3855104  | 1   | Fuel filter insert                                                        |                           |
| 3     | 3852453  | 1   | Fitting, Fuel pump outlet                                                 |                           |
| 4     | 3854865  | 1   | Gasket, Fuel pump to engine                                               | Part of engine gasket kit |
| 5     | 3857174  | 1   | Fuel pipe. Pump to carburetor                                             |                           |
| 6     | 3852486  | 4   | Lock strap, Overflow hose to fuel line<br>Fuel pump overflow              |                           |
| 7     | 3857432  | 1   | Fuel pump overflow                                                        |                           |
| 8     | 3852158  | 2   | Lock strap, Overflow hose to fuel pump assy<br>Screw, Fuel pump to engine |                           |
| 9     | 3853397  | 2   | Screw, Fuel pump to engine                                                |                           |
|       |          |     |                                                                           |                           |
|       |          |     |                                                                           |                           |
|       |          |     |                                                                           |                           |
|       |          |     |                                                                           |                           |
|       |          |     |                                                                           |                           |
|       |          |     |                                                                           |                           |
|       |          |     |                                                                           |                           |
|       |          |     |                                                                           |                           |
|       |          |     |                                                                           |                           |
|       |          |     |                                                                           |                           |
|       |          |     |                                                                           |                           |
|       |          |     |                                                                           |                           |
|       |          |     |                                                                           |                           |
|       |          |     |                                                                           |                           |
|       |          |     |                                                                           |                           |
|       |          |     |                                                                           |                           |
|       |          |     |                                                                           |                           |
|       |          |     |                                                                           |                           |
|       |          |     |                                                                           |                           |
|       |          |     |                                                                           |                           |
|       |          |     |                                                                           |                           |
|       |          |     |                                                                           |                           |
|       |          |     |                                                                           |                           |
|       |          |     |                                                                           |                           |
|       |          |     |                                                                           |                           |
|       |          |     |                                                                           |                           |
|       |          |     |                                                                           |                           |
|       |          |     |                                                                           |                           |
|       |          |     |                                                                           |                           |
|       |          |     |                                                                           |                           |
|       |          |     |                                                                           |                           |
|       |          |     |                                                                           |                           |
|       |          |     |                                                                           |                           |
|       |          |     |                                                                           |                           |
|       |          |     |                                                                           |                           |
|       |          |     |                                                                           |                           |
|       |          |     |                                                                           |                           |
|       |          |     |                                                                           |                           |
|       |          |     |                                                                           |                           |
|       |          |     |                                                                           |                           |
|       |          |     |                                                                           |                           |
|       |          |     |                                                                           |                           |
|       |          |     |                                                                           |                           |
|       |          |     |                                                                           |                           |
|       |          |     |                                                                           |                           |
|       |          |     |                                                                           |                           |
|       |          |     |                                                                           |                           |
|       |          |     |                                                                           |                           |
|       |          |     |                                                                           |                           |
|       |          |     |                                                                           |                           |
|       |          |     |                                                                           |                           |
|       |          |     |                                                                           |                           |
|       |          |     |                                                                           |                           |
| 77974 | 65 0-001 | 1   | GR71034                                                                   | Upd: 22 NOV 2005          |
|       |          |     |                                                                           |                           |