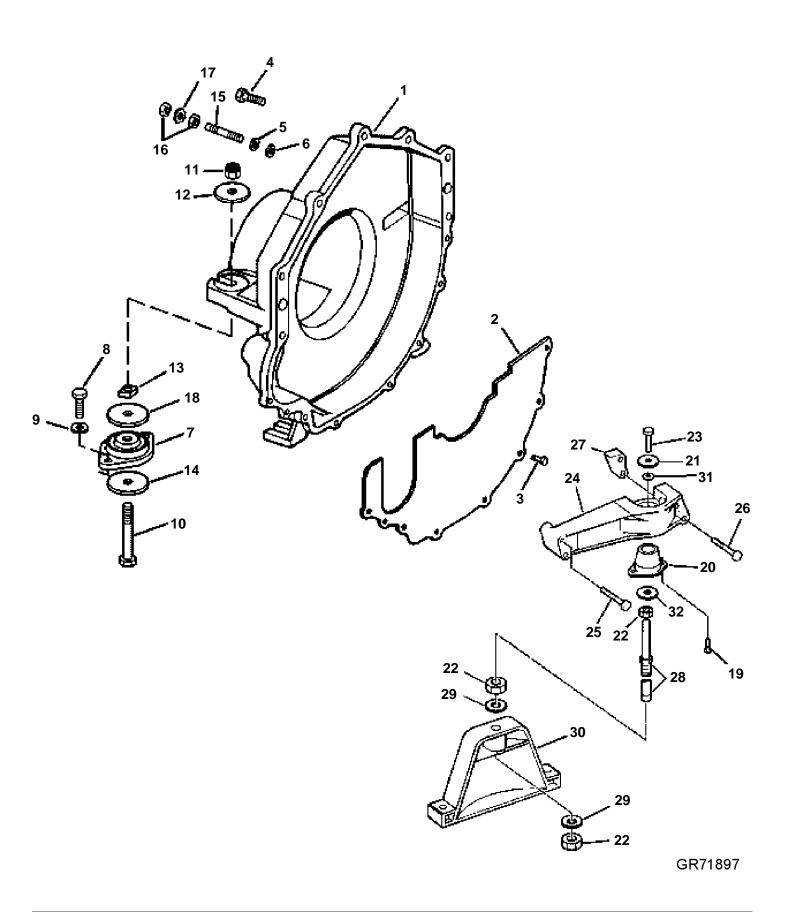

Upd: 22 NOV 2005 GR71897 7797465 - - 0-0010

## **FLYWHEEL HOUSING AND MOUNTS**

| REF | PART NO. | QTY      | DESCRIPTION                                | NOTES     |
|-----|----------|----------|--------------------------------------------|-----------|
| 1   | 3857846  | 1        | Flywheel housing                           | 110120    |
| 2   | 3854604  | 1        |                                            |           |
| 3   | 3852421  |          | Screw, Flywheel cover to hsg               |           |
| 4   | 3853326  | 4        |                                            |           |
| 5   | 3852070  | 1        |                                            | Starboard |
| 6   | 3852058  | 1        |                                            |           |
| 7   | 3853806  | 1        |                                            |           |
| 8   | 959968   | 4        |                                            |           |
| 9   | 3852155  | 4        |                                            |           |
| 10  | 3850930  |          | Screw, Rear mount                          |           |
| 11  | 3850929  |          | Nut, Rear mount                            |           |
| 12  | 3852540  |          | Washer, Rear mount to flywheel hsg         |           |
| 13  | 3852539  | 2        | Nut                                        |           |
| 14  | 3852542  |          | Washer                                     |           |
| 15  | 3850571  | 1        |                                            | Ground    |
| 16  | 3852065  |          | Nut, Terminal to ground stud, flywheel hsg |           |
| 17  | 3852070  | 1        | Washer, Ground stud, flywheel hsg          | Starboard |
| 18  | 3852622  | 2        |                                            | 2.0       |
| 19  | 3852474  |          | Screw, Mount to bracket                    |           |
| 20  | 3853789  | 1        |                                            |           |
| 21  | 3852540  | <u>.</u> |                                            |           |
| 22  | 3852436  |          | Nut, Front mount, base                     |           |
| 23  | 955568   | 1        |                                            |           |
| 24  | 3857240  | 1        |                                            |           |
| 25  | 3853367  | 2        |                                            | Stbd      |
| 26  | 3853407  | 2        |                                            | Port      |
| 27  | 3853252  | <u></u>  |                                            | Port      |
| 28  | 3857469  | 1        |                                            | 1. 0.1    |
| 29  | 3852000  | 2        |                                            |           |
| 30  | 3852586  | 1        |                                            |           |
| 31  | 955897   | 1        | Washer                                     |           |
| 32  | 3852622  | 1        |                                            |           |
|     |          |          |                                            |           |
|     |          |          |                                            |           |