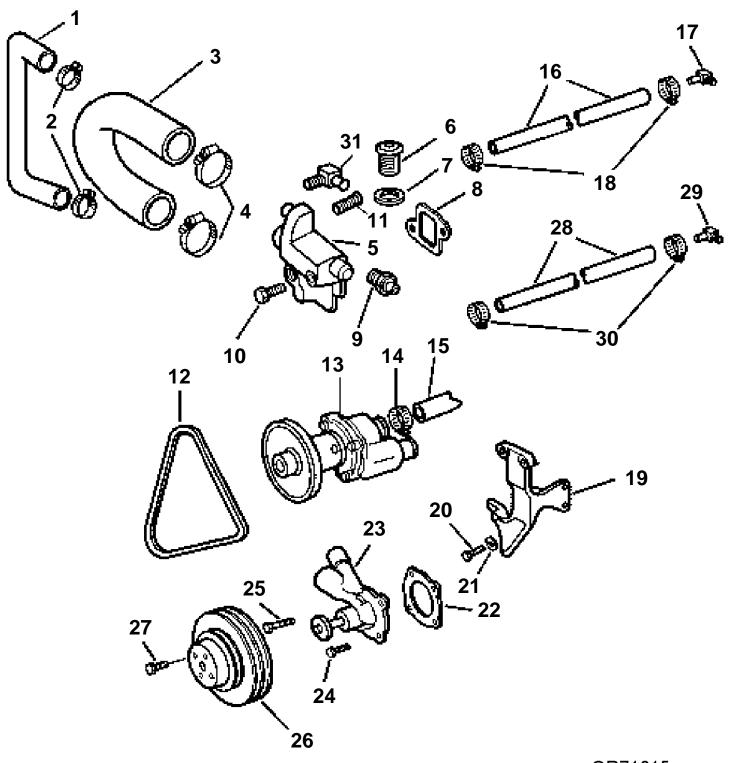

GR71815

Upd: 22 NOV 2005

| 1       3852746       1       Hose, Thermostat hsg to manifold         2       3853780       2       Clamp, Hose to elbow, exhaust manifold         3       3857391       1       Hose, Thermostat hsg to water pump         4       3852098       2       Clamp, Hose, thermostat hsg to water pump         5       3858669       1       Thermostat housing         6       3853799       1       Thermostat         7       3856537       1       O-ring, Thermostat         8       3852096       1       Gasket, Therm hsg to cylinder head       Part of engine g         9       3852029       1       Sender, Water temperature       9         8       7       3852029       1       Sender, Water temperature, dual station       9         10       3853266       1       Screw, Therm. hsg to engine       1         11       3857822       1       Fitting, Straight       1         12       3850268       1       V-belt, Water pump       1         13       3857794       1       Sea water pump       1         14       3850323       1       Hose, Gimbal hsg to water pump       Manual steering         16       3857823       1                                                                                                                                                                                                                                                                                                                                                                                                                                                                                                                                                                                                                                                                                                                                                                                                                                                                                                      |    |          |     |                                           |                           |
|-------------------------------------------------------------------------------------------------------------------------------------------------------------------------------------------------------------------------------------------------------------------------------------------------------------------------------------------------------------------------------------------------------------------------------------------------------------------------------------------------------------------------------------------------------------------------------------------------------------------------------------------------------------------------------------------------------------------------------------------------------------------------------------------------------------------------------------------------------------------------------------------------------------------------------------------------------------------------------------------------------------------------------------------------------------------------------------------------------------------------------------------------------------------------------------------------------------------------------------------------------------------------------------------------------------------------------------------------------------------------------------------------------------------------------------------------------------------------------------------------------------------------------------------------------------------------------------------------------------------------------------------------------------------------------------------------------------------------------------------------------------------------------------------------------------------------------------------------------------------------------------------------------------------------------------------------------------------------------------------------------------------------------------------------------------|----|----------|-----|-------------------------------------------|---------------------------|
| 2         3853780         2         Clamp, Hose to elbow, exhaust manifold           3         3857391         1         Hose, Thermostat hsg to water pump           4         3852098         2         Clamp, Hose, thermostat hsg to water pump           5         3858699         1         Thermostat housing           6         3853799         1         Thermostat           7         3856537         1         Oring, Thermostat           8         3852096         1         Gasket, Therm hsg to cylinder head         Part of engine g           9         3852092         1         Sender, Water temperature         Part of engine g           10         3853266         1         Sender, Water temperature, dual station         Sender, Water temperature, dual station           10         3853268         1         Screw, Therm. hsg to engine         Sender, Water pump           11         3857822         1         Fitting, Straight         Fitting, Straight           12         3850268         1         V-belt, Water pump         Manual steering           14         3850422         1         Clamp, Hose, water pump inlet         Manual steering           15         3852331         1         Hose, Thermostat hsg to exhaust elbow                                                                                                                                                                                                                                                                                                                                                                                                                                                                                                                                                                                                                                                                                                                                                                        |    | PART NO. | QTY | DESCRIPTION                               | NOTES                     |
| 3   3857391   1   Hose, Thermostat hag to water pump                                                                                                                                                                                                                                                                                                                                                                                                                                                                                                                                                                                                                                                                                                                                                                                                                                                                                                                                                                                                                                                                                                                                                                                                                                                                                                                                                                                                                                                                                                                                                                                                                                                                                                                                                                                                                                                                                                                                                                                                        |    |          |     |                                           |                           |
| 4       3852098       2       Clamp, Hose, thermostat hosy to water pump         5       3858869       1       Thermostat housing         6       3853799       1       Description of the pump         7       3856537       1       O-ring, Thermostat         8       3852096       1       Gasket, Therm hsg to cylinder head       Part of engine general parts of the                                                                                                                                                                                                                     |    |          |     |                                           |                           |
| 5         3858869         1         Thermostat           6         3853799         1         Thermostat           7         3856537         1         O-ring, Thermostat           8         3852096         1         Gasket, Therm hsg to cylinder head         Part of engine of en                                                                                                                                                        |    |          |     |                                           |                           |
| 6         3853799         1         Thermostat           7         3856537         1         O-ring, Thermostat           8         3852096         1         Gasket, Therm hsg to cylinder head         Part of engine g           9         3852029         1         Sender, Water temperature         872068         1         Sender, Water temperature, dual station           10         3853266         1         Screw, Therm. hsg to engine         1           11         3857822         1         Fitting, Straight         1           12         3850268         1         V-belt, Water pump         1           13         3857794         1         Sea water pump         Manual steering           14         3850422         1         Clamp, Hose, water pump inlet         1           15         3852331         1         Hose, Gimbal hsg to water pump         Manual steering           16         3857823         1         Hose, Thermostat hsg to exhaust elbow         1/2-in. I.D.           17         3857821         1         Fitting, Water to high rise elbow         1/2-in. I.D. hose           18         3853792         2         Clamp, Hose, therm. hsg           20         3853155         2                                                                                                                                                                                                                                                                                                                                                                                                                                                                                                                                                                                                                                                                                                                                                                                                                |    |          |     | Clamp, Hose, thermostat hsg to water pump |                           |
| 7         3856537         1         O-ring, Thermostat         Part of engine g           8         3852096         1         Gasket, Therm hsg to cylinder head         Part of engine g           9         3852029         1         Sender, Water temperature         Sender, Water temperature, dual station           10         3853266         1         Screw, Therm. hsg to engine         Fitting, Straight           11         3857822         1         Fitting, Straight         Fitting, Straight           12         3850268         1         V-belt, Water pump         Manual steering           13         3857794         1         Sea water pump         Manual steering           14         3850422         1         Clamp, Hose, water pump inlet         Manual steering           15         3852331         1         Hose, Gimbal hsg to water pump         Manual steering           16         3857823         1         Hose, Thermostat hsg to exhaust elbow         1/2-in. I.D.           17         3857821         1         Fitting, Water be high rise elbow         1/2-in. I.D. hose           18         3853794         2         Clamp, Hose, therm. hsg         Part of engine g           20         3853155         2         Screw, Water pump b                                                                                                                                                                                                                                                                                                                                                                                                                                                                                                                                                                                                                                                                                                                                                        |    |          |     |                                           |                           |
| 8       3852096       1       Gasket, Therm hsg to cylinder head       Part of engine of a state of engine of engine of a state of engine of engine of a state of engine  | -  |          |     |                                           |                           |
| 9 3852029 1 Sender, Water temperature 872068 1 Sender, Water temperature, dual station 10 3853266 1 Screw, Therm. hsg to engine 11 3857822 1 Fitting, Straight 12 3850268 1 V-belt, Water pump 13 3857794 1 Sea water pump 14 3850422 1 Clamp, Hose, water pump inlet 15 3852331 1 Hose, Gimbal hsg to water pump 16 3857823 1 Hose, Thermostat hsg to exhaust elbow 1/2-in. I.D. 17 3857821 1 Fitting, Water to high rise elbow 1/2-in. I.D. hose 18 3853794 2 Clamp, Hose, therm. hsg 19 3857223 1 Bracket, Water pump to engine 20 3853155 2 Screw, Water pump to bracket 21 3852162 2 Washer, Screw, water pump to bracket 22 3853342 1 Gasket, Water pump to bracket 23 3854017 1 Water pump 24 3853167 2 Screw, Water pump 25 3852063 2 Screw, Water pump 26 3853401 1 Pulley, Water pump 27 3853390 4 Screw, Water pump 28 3851592 1 Hose, Thermostat hsg to manifold 29 3852538 1 Elbow, Water hose to exhaust manifold 30 3853780 2 Clamp, Hose, therm. hsg to manifold                                                                                                                                                                                                                                                                                                                                                                                                                                                                                                                                                                                                                                                                                                                                                                                                                                                                                                                                                                                                                                                                            |    |          |     | O-ring, Thermostat                        |                           |
| 872068                                                                                                                                                                                                                                                                                                                                                                                                                                                                                                                                                                                                                                                                                                                                                                                                                                                                                                                                                                                                                                                                                                                                                                                                                                                                                                                                                                                                                                                                                                                                                                                                                                                                                                                                                                                                                                                                                                                                                                                                                                                      |    |          |     |                                           | Part of engine gasket kit |
| 10   3853266   1   Screw, Therm. hsg to engine                                                                                                                                                                                                                                                                                                                                                                                                                                                                                                                                                                                                                                                                                                                                                                                                                                                                                                                                                                                                                                                                                                                                                                                                                                                                                                                                                                                                                                                                                                                                                                                                                                                                                                                                                                                                                                                                                                                                                                                                              | 9  |          |     | Sender, Water temperature                 |                           |
| 11       3857822       1       Fitting, Straight         12       3850268       1       V-belt, Water pump         13       3857794       1       Sea water pump         14       3850422       1       Clamp, Hose, water pump inlet         15       3852331       1       Hose, Gimbal hsg to water pump       Manual steering         16       3857823       1       Hose, Thermostat hsg to exhaust elbow       1/2-in. I.D.         17       3857821       1       Fitting, Water to high rise elbow       1/2-in. I.D. hose         18       3853794       2       Clamp, Hose, therm. hsg         19       3857223       1       Bracket, Water pump to engine         20       3853155       2       Screw, Water pump to bracket         21       3853405       2       Washer, Screw, water pump to bracket         22       3853421       1       Gasket, Water pump         24       3853167       2       Screw, Water pump         25       3852063       2       Screw, Water pump         26       3853390       4       Screw, Water pump pulley to hub         28       3851592       1       Hose, Thermostat hsg to manifold         29       3852538<                                                                                                                                                                                                                                                                                                                                                                                                                                                                                                                                                                                                                                                                                                                                                                                                                                                                                 |    |          |     |                                           |                           |
| 12       3850268       1       V-belt, Water pump         13       3857794       1       Sea water pump         14       3850422       1       Clamp, Hose, water pump inlet         15       3852331       1       Hose, Gimbal hsg to water pump       Manual steering         16       3857823       1       Hose, Thermostat hsg to exhaust elbow       1/2-in. I.D.         17       3857821       1       Fitting, Water to high rise elbow       1/2-in. I.D. hose         18       3853794       2       Clamp, Hose, therm. hsg         19       3857223       1       Bracket, Water pump to engine         20       3853155       2       Screw, Water pump to bracket         21       3852162       2       Washer, Screw, water pump to bracket         22       385342       1       Gasket, Water pump       Part of engine                                                                                                                                                                                                                                                                                                                                                                                                                                                                                                                                                                               |    |          |     |                                           |                           |
| 13       3857794       1       Sea water pump         14       3850422       1       Clamp, Hose, water pump inlet         15       3852331       1       Hose, Gimbal hsg to water pump       Manual steering         16       3857823       1       Hose, Thermostat hsg to exhaust elbow       1/2-in. I.D.         17       3857821       1       Fitting, Water to high rise elbow       1/2-in. I.D. hose         18       3853794       2       Clamp, Hose, therm. hsg         19       3857223       1       Bracket, Water pump to engine         20       3853155       2       Screw, Water pump to bracket         21       3852162       2       Washer, Screw, water pump to bracket         22       3853342       1       Gasket, Water pump         24       3853167       2       Screw, Water pump         25       3852063       2       Screw, Water pump         26       3852401       1       Pulley, Water pump         27       3853390       4       Screw, Water pump pulley to hub         28       3851592       1       Hose, Thermostat hsg to manifold         29       3852538       1       Elbow, Water hose to exhaust manifold         30 <td></td> <td></td> <td></td> <td>Fitting, Straight</td> <td></td>                                                                                                                                                                                                                                                                                                                                                                                                                                                                                                                                                                                                                                                                                                                                                                                                         |    |          |     | Fitting, Straight                         |                           |
| 14       3850422       1       Clamp, Hose, water pump inlet         15       3852331       1       Hose, Gimbal hsg to water pump       Manual steering         16       3857823       1       Hose, Thermostat hsg to exhaust elbow       1/2-in. I.D.         17       3857821       1       Fitting, Water to high rise elbow       1/2-in. I.D. hose         18       3853794       2       Clamp, Hose, therm. hsg         19       3857223       1       Bracket, Water pump to engine         20       3853155       2       Screw, Water pump to bracket         21       3852162       2       Washer, Screw, water pump to bracket         22       3853342       1       Gasket, Water pump       Part of engine of engi                                                                                                                                                                                                                                                                                                                                                                                                                                                                    |    |          |     |                                           |                           |
| 15       3852331       1       Hose, Gimbal hsg to water pump       Manual steering         16       3857823       1       Hose, Thermostat hsg to exhaust elbow       1/2-in. I.D.         17       3857821       1       Fitting, Water to high rise elbow       1/2-in. I.D. hose         18       3853794       2       Clamp, Hose, therm. hsg         19       3857223       1       Bracket, Water pump to engine         20       3853155       2       Screw, Water pump to bracket         21       3852162       2       Washer, Screw, water pump to bracket         22       3853342       1       Gasket, Water pump         24       3853167       2       Screw, Water pump         24       3853167       2       Screw, Water pump         25       3852063       2       Screw, Water pump         26       3852401       1       Pulley, Water pump pulley to hub         27       3853390       4       Screw, Water pump pulley to hub         28       3851592       1       Hose, Thermostat hsg to manifold         29       3852538       1       Elbow, Water hose to exhaust manifold         30       3853780       2       Clamp, Hose, therm. hsg to manifold                                                                                                                                                                                                                                                                                                                                                                                                                                                                                                                                                                                                                                                                                                                                                                                                                                                                |    |          | 1   |                                           |                           |
| 16       3857823       1       Hose, Thermostat hsg to exhaust elbow       1/2-in. I.D.         17       3857821       1       Fitting, Water to high rise elbow       1/2-in. I.D. hose         18       3853794       2       Clamp, Hose, therm. hsg         19       3857223       1       Bracket, Water pump to engine         20       3853155       2       Screw, Water pump to bracket         21       3852162       2       Washer, Screw, water pump to bracket         22       3853342       1       Gasket, Water pump         24       3853167       2       Screw, Water pump         25       3852063       2       Screw, Water pump         26       3852401       1       Pulley, Water pump pulley to hub         28       3851592       1       Hose, Thermostat hsg to manifold         29       3852538       1       Elbow, Water hose to exhaust manifold         30       3853780       2       Clamp, Hose, therm. hsg to manifold                                                                                                                                                                                                                                                                                                                                                                                                                                                                                                                                                                                                                                                                                                                                                                                                                                                                                                                                                                                                                                                                                            |    |          | 1   |                                           |                           |
| 17       3857821       1       Fitting, Water to high rise elbow       1/2-in. I.D. hose         18       3853794       2       Clamp, Hose, therm. hsg         19       3857223       1       Bracket, Water pump to engine         20       3853155       2       Screw, Water pump to bracket         21       3852162       2       Washer, Screw, water pump to bracket         22       3853342       1       Gasket, Water pump       Part of engine o                                                                                                                                                                                                                                                                                   | 15 | 3852331  | 1   |                                           | Manual steering           |
| 18       3853794       2       Clamp, Hose, therm. hsg         19       3857223       1       Bracket, Water pump to engine         20       3853155       2       Screw, Water pump to bracket         21       3852162       2       Washer, Screw, water pump to bracket         22       3853342       1       Gasket, Water pump       Part of engine                                                                                                                                                                                                                      | 16 | 3857823  |     |                                           |                           |
| 19       3857223       1       Bracket, Water pump to engine         20       3853155       2       Screw, Water pump to bracket         21       3852162       2       Washer, Screw, water pump to bracket         22       3853342       1       Gasket, Water pump       Part of engine of eng                                                                                                                                                                | 17 | 3857821  | 1   | Fitting, Water to high rise elbow         | 1/2-in. I.D. hose         |
| 19       3857223       1       Bracket, Water pump to engine         20       3853155       2       Screw, Water pump to bracket         21       3852162       2       Washer, Screw, water pump to bracket         22       3853342       1       Gasket, Water pump       Part of engine of eng                                                                                                                                                                |    | 3853794  |     | Clamp, Hose, therm. hsg                   |                           |
| 20       3853155       2       Screw, Water pump to bracket         21       3852162       2       Washer, Screw, water pump to bracket         22       3853342       1       Gasket, Water pump       Part of engine of engin                                                                                                           |    | 3857223  | 1   | Bracket, Water pump to engine             |                           |
| 21       3852162       2       Washer, Screw, water pump to bracket         22       3853342       1       Gasket, Water pump       Part of engine                                                      |    |          | 2   | Screw, Water pump to bracket              |                           |
| 22       3853342       1       Gasket, Water pump       Part of engine of engin |    |          |     |                                           |                           |
| 23       3854017       1       Water pump         24       3853167       2       Screw, Water pump         25       3852063       2       Screw, Water pump         26       3852401       1       Pulley, Water pump         27       3853390       4       Screw, Water pump pulley to hub         28       3851592       1       Hose, Thermostat hsg to manifold         29       3852538       1       Elbow, Water hose to exhaust manifold         30       3853780       2       Clamp, Hose, therm. hsg to manifold                                                                                                                                                                                                                                                                                                                                                                                                                                                                                                                                                                                                                                                                                                                                                                                                                                                                                                                                                                                                                                                                                                                                                                                                                                                                                                                                                                                                                                                                                                                                |    |          |     |                                           | Part of engine gasket kit |
| 24       3853167       2       Screw, Water pump         25       3852063       2       Screw, Water pump         26       3852401       1       Pulley, Water pump         27       3853390       4       Screw, Water pump pulley to hub         28       3851592       1       Hose, Thermostat hsg to manifold         29       3852538       1       Elbow, Water hose to exhaust manifold         30       3853780       2       Clamp, Hose, therm. hsg to manifold                                                                                                                                                                                                                                                                                                                                                                                                                                                                                                                                                                                                                                                                                                                                                                                                                                                                                                                                                                                                                                                                                                                                                                                                                                                                                                                                                                                                                                                                                                                                                                                  |    |          |     |                                           | <u> </u>                  |
| 25       3852063       2       Screw, Water pump         26       3852401       1       Pulley, Water pump         27       3853390       4       Screw, Water pump pulley to hub         28       3851592       1       Hose, Thermostat hsg to manifold         29       3852538       1       Elbow, Water hose to exhaust manifold         30       3853780       2       Clamp, Hose, therm. hsg to manifold                                                                                                                                                                                                                                                                                                                                                                                                                                                                                                                                                                                                                                                                                                                                                                                                                                                                                                                                                                                                                                                                                                                                                                                                                                                                                                                                                                                                                                                                                                                                                                                                                                           |    |          |     |                                           |                           |
| 26       3852401       1       Pulley, Water pump         27       3853390       4       Screw, Water pump pulley to hub         28       3851592       1       Hose, Thermostat hsg to manifold         29       3852538       1       Elbow, Water hose to exhaust manifold         30       3853780       2       Clamp, Hose, therm. hsg to manifold                                                                                                                                                                                                                                                                                                                                                                                                                                                                                                                                                                                                                                                                                                                                                                                                                                                                                                                                                                                                                                                                                                                                                                                                                                                                                                                                                                                                                                                                                                                                                                                                                                                                                                    |    |          | 2   | Screw, Water pump                         |                           |
| 2738533904Screw, Water pump pulley to hub2838515921Hose, Thermostat hsg to manifold2938525381Elbow, Water hose to exhaust manifold3038537802Clamp, Hose, therm. hsg to manifold                                                                                                                                                                                                                                                                                                                                                                                                                                                                                                                                                                                                                                                                                                                                                                                                                                                                                                                                                                                                                                                                                                                                                                                                                                                                                                                                                                                                                                                                                                                                                                                                                                                                                                                                                                                                                                                                             |    |          |     | Pulley, Water pump                        |                           |
| 28 3851592 1 Hose, Thermostat hsg to manifold 29 3852538 1 Elbow, Water hose to exhaust manifold 30 3853780 2 Clamp, Hose, therm. hsg to manifold                                                                                                                                                                                                                                                                                                                                                                                                                                                                                                                                                                                                                                                                                                                                                                                                                                                                                                                                                                                                                                                                                                                                                                                                                                                                                                                                                                                                                                                                                                                                                                                                                                                                                                                                                                                                                                                                                                           |    |          |     | Screw, Water pump pulley to hub           |                           |
| 29 3852538 1 Elbow, Water hose to exhaust manifold 30 3853780 2 Clamp, Hose, therm. hsg to manifold                                                                                                                                                                                                                                                                                                                                                                                                                                                                                                                                                                                                                                                                                                                                                                                                                                                                                                                                                                                                                                                                                                                                                                                                                                                                                                                                                                                                                                                                                                                                                                                                                                                                                                                                                                                                                                                                                                                                                         |    |          |     |                                           |                           |
| 30 3853780 2 Clamp, Hose, therm. hsg to manifold                                                                                                                                                                                                                                                                                                                                                                                                                                                                                                                                                                                                                                                                                                                                                                                                                                                                                                                                                                                                                                                                                                                                                                                                                                                                                                                                                                                                                                                                                                                                                                                                                                                                                                                                                                                                                                                                                                                                                                                                            |    |          |     | Elbow. Water hose to exhaust manifold     |                           |
| 31 3858855 1 Fitting                                                                                                                                                                                                                                                                                                                                                                                                                                                                                                                                                                                                                                                                                                                                                                                                                                                                                                                                                                                                                                                                                                                                                                                                                                                                                                                                                                                                                                                                                                                                                                                                                                                                                                                                                                                                                                                                                                                                                                                                                                        |    |          |     |                                           |                           |
|                                                                                                                                                                                                                                                                                                                                                                                                                                                                                                                                                                                                                                                                                                                                                                                                                                                                                                                                                                                                                                                                                                                                                                                                                                                                                                                                                                                                                                                                                                                                                                                                                                                                                                                                                                                                                                                                                                                                                                                                                                                             |    |          | 1   | Fitting                                   |                           |
|                                                                                                                                                                                                                                                                                                                                                                                                                                                                                                                                                                                                                                                                                                                                                                                                                                                                                                                                                                                                                                                                                                                                                                                                                                                                                                                                                                                                                                                                                                                                                                                                                                                                                                                                                                                                                                                                                                                                                                                                                                                             |    |          |     |                                           |                           |
|                                                                                                                                                                                                                                                                                                                                                                                                                                                                                                                                                                                                                                                                                                                                                                                                                                                                                                                                                                                                                                                                                                                                                                                                                                                                                                                                                                                                                                                                                                                                                                                                                                                                                                                                                                                                                                                                                                                                                                                                                                                             |    |          |     |                                           |                           |