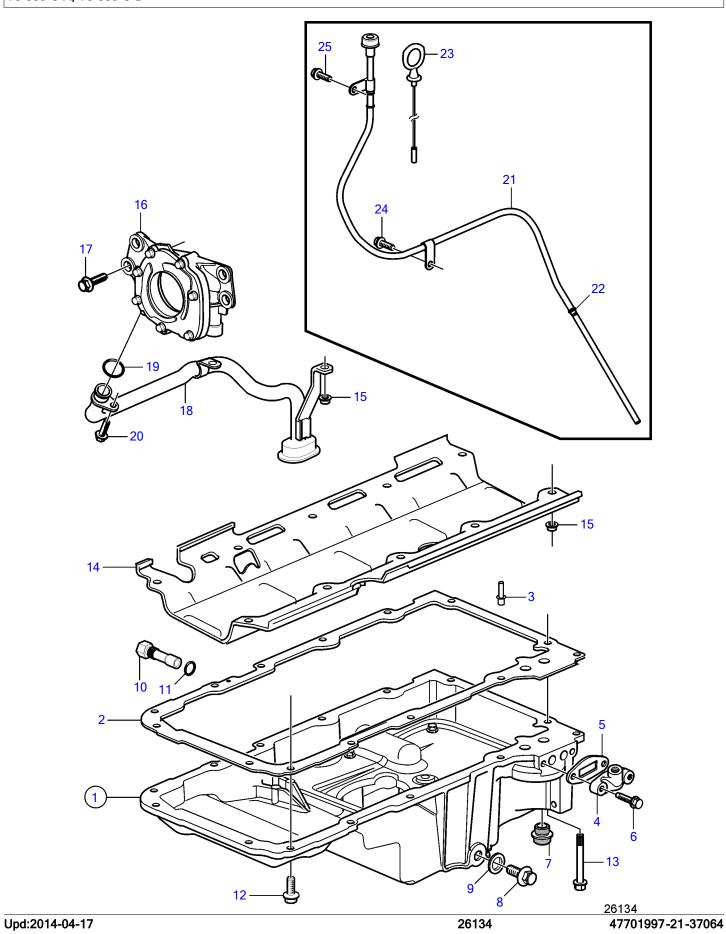

## V8-380-C-A, V8-380-C-B

|          | l <b>=</b> - = =     |   |                          |                                                                |
|----------|----------------------|---|--------------------------|----------------------------------------------------------------|
| REF      |                      |   |                          | NOTES                                                          |
| 1        | 21883731             | 1 | Oil pan                  | mat and appropriately                                          |
|          |                      | 1 | Baffle     Screw, baffle | not sold separately not sold separately                        |
| 2        |                      |   | Gasket                   | not sold separately                                            |
| 3        |                      |   | • Rivet                  | not sold separately                                            |
| 4        |                      | 1 | • Cover                  | not sold separately                                            |
| 5        |                      | 1 |                          | not sold separately                                            |
| 6        |                      | 2 |                          | not sold separately                                            |
| 7        |                      | 1 |                          | included with pan, must be removed to connect oil line housing |
| 8        | 21883740             | 1 |                          |                                                                |
| 9        |                      | 1 | • • Seal                 | not sold separately                                            |
| 10       | 21883742             | 1 |                          | connected to harness, not functional                           |
| 11       |                      |   | · · Seal                 | not sold separately                                            |
| 12       |                      |   | Hexagon screw            |                                                                |
| 13       | 21883743             |   | Hexagon screw            |                                                                |
| 14       |                      | 1 | Deflector                | part not sold                                                  |
| 15       | 21883732             |   | Nut                      |                                                                |
| 16       |                      | 1 | Oil pump                 |                                                                |
| 17       | 21883726             |   | Hexagon screw            |                                                                |
| 18       | 21883737             | 1 |                          | not cold concretch.                                            |
| 19       | 01000700             | 1 |                          | not sold separately                                            |
| 20<br>21 | 21883723<br>21588495 | 1 |                          |                                                                |
| 22       | 21368495             | 1 | Tube - O-ring            | not sold separately                                            |
| 23       | 21588497             | 1 | Dipstick                 | not solu separately                                            |
| 24       | 3853405              | 1 | Screw                    |                                                                |
| 25       | 966378               | 1 |                          |                                                                |
|          |                      |   |                          |                                                                |
|          |                      |   |                          |                                                                |