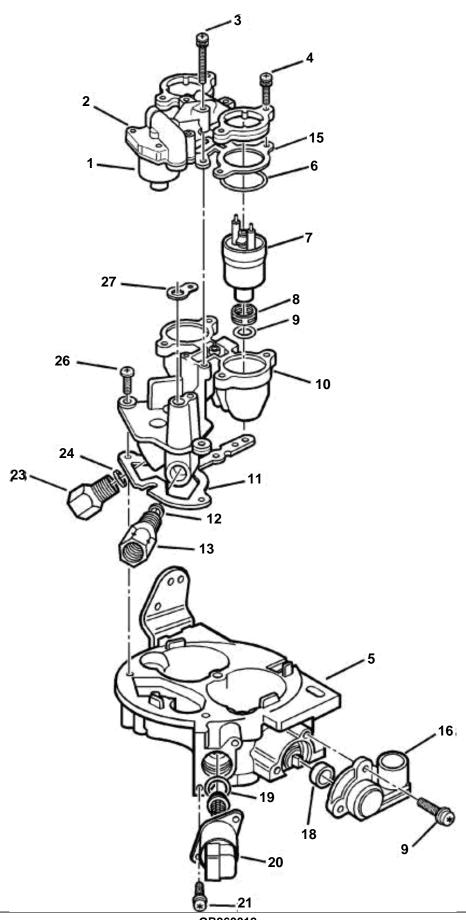

## THROTTLE BODY INJECTION

| REF      | PART NO. | QTY | DESCRIPTION                                | NOTES                        |
|----------|----------|-----|--------------------------------------------|------------------------------|
| 1        | _        |     | REGULATOR, Fuel pressure                   | TBI assy is only serviceable |
| 2        |          | 1   | COVER, Fuel meter                          | by the kits listed below.    |
| 3        |          |     | COVER, Fuel meter                          |                              |
| 4        |          | 5   | SCREW, Cover, short                        |                              |
| 5        |          |     | THROTTLE BODY                              |                              |
| 6        |          | 2   | O-RING, Fuel injector, upper               |                              |
| 7        |          |     | FUEL INJECTOR FILTER, Fuel injector inlet  |                              |
| 9        |          |     | O-RING, Fuel injector, lower               |                              |
| 10       |          | 1   |                                            |                              |
| 11       |          |     | GASKET, Throttle body to fuel meter body   |                              |
| 12       |          |     | GASKET, Fuel outlet nut                    |                              |
| 13       |          |     | NUT, Fuel outlet                           |                              |
| 15       |          | 1   |                                            |                              |
| 16       |          | 1   | THROTTLE POSITION SENSOR                   |                              |
| 17       |          |     | SCREW, Throttle position sensor            |                              |
| 18       |          |     | SEAL, Throttle position sensor             |                              |
| 19       |          | 1   | O-RING, IAC valve                          |                              |
| 20       |          |     | IDLE AIR CONTROL (IAC) VALVE               |                              |
| 21       |          |     | SCREW, IAC valve                           |                              |
| 23<br>24 |          | 1   | NUT, Fuel inlet GASKET, Fuel inlet nut     |                              |
| 26       |          |     | SCREW, Fuel meter body to throttle body    |                              |
| 27       |          | 1   |                                            |                              |
|          | 3855179  | 1   |                                            |                              |
|          | 3855180  | 1   | Repair kit, 1, 2, 3, 4, 6, 7, 8, 9, 10, 15 |                              |
|          | 3855181  |     | Repair kit, 1, 2, 15, 27                   |                              |
|          | 3855182  |     | Injector, 6, 7, 8, 9, 11, 15, 27           |                              |
|          | 3855183  | 1   | Throttle body, Base assembly package       |                              |
|          | 3855184  | 1   | Repair kit, 16, 18                         |                              |
|          | 3855185  | 1   |                                            |                              |
|          | 3855186  | 1   | Repair kit, 12, 13, 23, 24                 |                              |
|          | 3855187  | 1   | Repair kit, 3, 4, 18, 21, 26               |                              |
|          | 3855188  |     | Repair kit                                 |                              |
|          | 3855189  | I   | Repair kit, 6, 8, 9, 15, 27                |                              |
|          |          |     |                                            |                              |
|          |          |     |                                            |                              |
|          |          |     |                                            |                              |
|          |          |     |                                            |                              |
|          |          |     |                                            |                              |
|          |          |     |                                            |                              |
|          |          |     |                                            |                              |
|          |          |     |                                            |                              |
|          |          |     |                                            |                              |
|          |          |     |                                            |                              |
|          |          |     |                                            |                              |
|          |          |     |                                            |                              |
|          |          |     |                                            |                              |
|          |          |     |                                            |                              |
|          |          |     |                                            |                              |
|          |          |     |                                            |                              |
|          |          |     |                                            |                              |
|          |          |     |                                            |                              |
|          |          |     |                                            |                              |
|          |          |     |                                            |                              |
|          |          |     |                                            |                              |
|          |          |     |                                            |                              |
|          |          |     |                                            |                              |
|          |          |     |                                            |                              |
|          |          |     |                                            |                              |
|          |          |     |                                            |                              |
|          |          |     |                                            |                              |