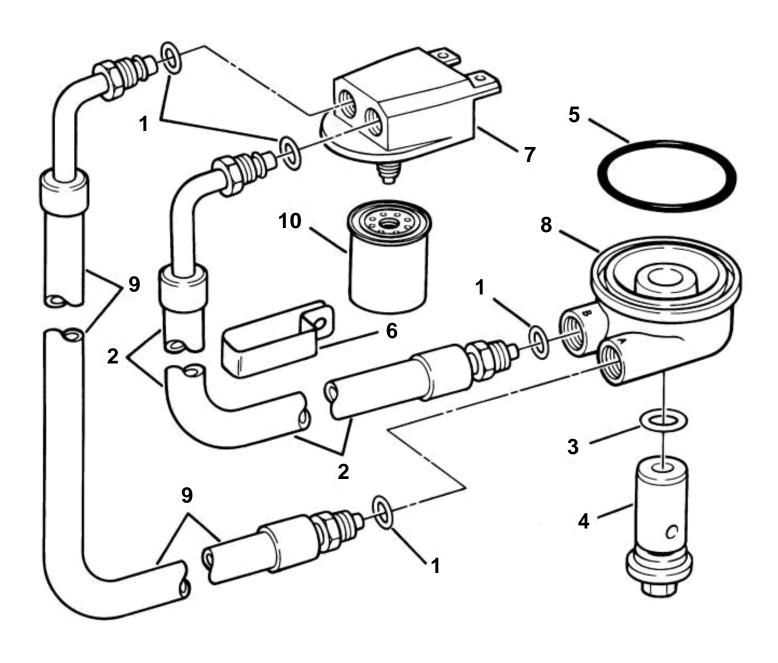

Upd: 03 APR 2002

| RFF | PART NO.           | QTY | DESCRIPTION                                                              |
|-----|--------------------|-----|--------------------------------------------------------------------------|
|     | 3850883            | 1   | Oil filter kit, 4.3 liter                                                |
| 1   | 3852011            | 4   | · O-ring, Oil hose                                                       |
| 2   | 3854587            | 1   | Hose, Engine oil to filter                                               |
| 3   |                    | 1   | O-ring, Adapter retainer                                                 |
| 4   | 3854695            | 1   | - Orling, Adapter                                                        |
| 5   | 3854416            | 1   | Retainer, Adapter O-ring, Adapter to engine Clamp, Oil hoses to manifold |
| 6   | 3852837            | 1   | · Orling, Adapter to engine                                              |
| 7   | 3850959            | 1   | Cover, Remote oil filter                                                 |
| 8   | 3050939            | 1   | Cover, Kerrote on mer                                                    |
| 9   | 3854589<br>3854588 | 1   | Adapter, Engine oil Hose, Engine oil from filter                         |
| 10  | 841750             | 1   | Oil filter                                                               |
| 10  | 641750             | I   | · Oil littel                                                             |
|     |                    |     |                                                                          |
|     |                    |     |                                                                          |
|     |                    |     |                                                                          |
|     |                    |     |                                                                          |
|     |                    |     |                                                                          |
|     |                    |     |                                                                          |
|     |                    |     |                                                                          |
|     |                    |     |                                                                          |
|     |                    |     |                                                                          |
|     |                    |     |                                                                          |
|     |                    |     |                                                                          |
|     |                    |     |                                                                          |
|     |                    |     |                                                                          |
|     |                    |     |                                                                          |
|     |                    |     |                                                                          |
|     |                    |     |                                                                          |
|     |                    |     |                                                                          |
|     |                    |     |                                                                          |
|     |                    |     |                                                                          |
|     |                    |     |                                                                          |
|     |                    |     |                                                                          |
|     |                    |     |                                                                          |
|     |                    |     |                                                                          |
|     |                    |     |                                                                          |
|     |                    |     |                                                                          |
|     |                    |     |                                                                          |
|     |                    |     |                                                                          |
|     |                    |     |                                                                          |
|     |                    |     |                                                                          |
|     |                    |     |                                                                          |
|     |                    |     |                                                                          |
|     |                    |     |                                                                          |
|     |                    |     |                                                                          |
|     |                    |     |                                                                          |
|     |                    |     |                                                                          |
|     |                    |     |                                                                          |
|     |                    |     |                                                                          |
|     |                    |     |                                                                          |
|     |                    |     |                                                                          |
|     |                    |     |                                                                          |
|     |                    |     |                                                                          |
|     |                    |     |                                                                          |
|     |                    |     |                                                                          |
|     |                    |     |                                                                          |
|     |                    |     |                                                                          |
|     |                    |     |                                                                          |
|     |                    |     |                                                                          |
|     |                    |     |                                                                          |
|     |                    |     |                                                                          |
|     |                    |     |                                                                          |
|     |                    |     |                                                                          |
|     |                    |     |                                                                          |
|     |                    |     |                                                                          |
|     |                    |     |                                                                          |
|     |                    | 1   |                                                                          |