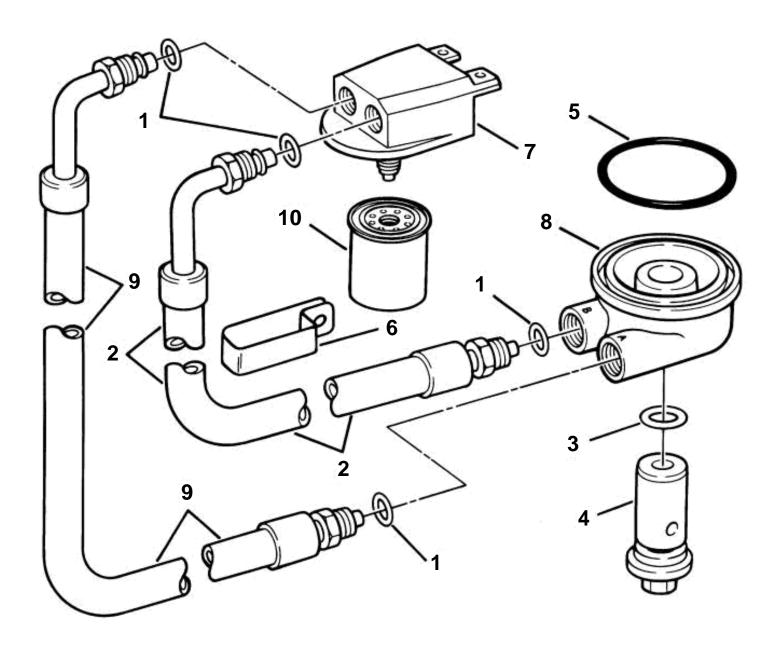

Upd: 03 APR 2002

| REF   | PART NO. | QTY | DESCRIPTION                                                | NOTES         |
|-------|----------|-----|------------------------------------------------------------|---------------|
| KEF   |          | QII |                                                            |               |
|       | 3850884  | 1 1 | Oil filter kit, 5.7 liter                                  | Not shown     |
| 1     | 3852011  | 4   | O-ring, Oil hose Hose, Engine oil to filter                |               |
| 2     | 3854591  | 1   | - mose, Engine on to litter                                |               |
| 3     | 3852089  | 1   | O-ring, Adapter retainer     Retainer, Oil filter adapter  |               |
| 4     |          | 1   | • Retainer, Oil filter adapter                             |               |
| 5     | 3852470  | 1   | O-ring, Adapter to engine     Clamp, Oil hoses to manifold |               |
| 6     |          | 1   | Clamp, Oil noses to manifold                               |               |
| 7     | 3852838  | 1   | Adapter, Remote oil filter                                 |               |
| 8     | 3853246  | 1   | Adapter, Engine oil                                        |               |
| 9     | 3854590  | 1   | Hose, Engine oil from filter                               |               |
| 10    | 835440   | 1   | · Oil filter                                               |               |
| 11    | 3852015  | 1   | Connector                                                  |               |
|       |          |     |                                                            |               |
|       |          |     |                                                            |               |
|       |          |     |                                                            |               |
|       |          |     |                                                            |               |
|       |          |     |                                                            |               |
|       |          |     |                                                            |               |
|       |          |     |                                                            |               |
|       |          |     |                                                            |               |
|       |          |     |                                                            |               |
|       |          |     |                                                            |               |
|       |          |     |                                                            |               |
|       |          |     |                                                            |               |
|       |          |     |                                                            |               |
|       |          |     |                                                            |               |
|       |          |     |                                                            |               |
|       |          |     |                                                            |               |
|       |          |     |                                                            |               |
|       |          |     |                                                            |               |
|       |          |     |                                                            |               |
|       |          |     |                                                            |               |
|       |          |     |                                                            |               |
|       |          |     |                                                            |               |
|       |          |     |                                                            |               |
|       |          |     |                                                            |               |
|       |          |     |                                                            |               |
|       |          |     |                                                            |               |
|       |          |     |                                                            |               |
|       |          |     |                                                            |               |
|       |          |     |                                                            |               |
|       |          |     |                                                            |               |
|       |          |     |                                                            |               |
|       |          |     |                                                            |               |
|       |          |     |                                                            |               |
|       |          |     |                                                            |               |
|       |          |     |                                                            |               |
|       |          |     |                                                            |               |
|       |          |     |                                                            |               |
|       |          |     |                                                            |               |
|       |          |     |                                                            |               |
|       |          |     |                                                            |               |
|       |          |     |                                                            |               |
|       |          |     |                                                            |               |
|       |          |     |                                                            |               |
|       |          |     |                                                            |               |
|       |          |     |                                                            |               |
|       |          |     |                                                            |               |
|       |          |     |                                                            |               |
|       |          |     |                                                            |               |
|       |          |     |                                                            |               |
|       |          |     |                                                            | 1             |
|       |          |     |                                                            |               |
|       |          |     |                                                            |               |
|       |          |     |                                                            |               |
|       |          |     |                                                            | 1             |
|       |          |     |                                                            |               |
| 77072 | 00 000   |     | CD050300                                                   | . 02 ADD 2002 |