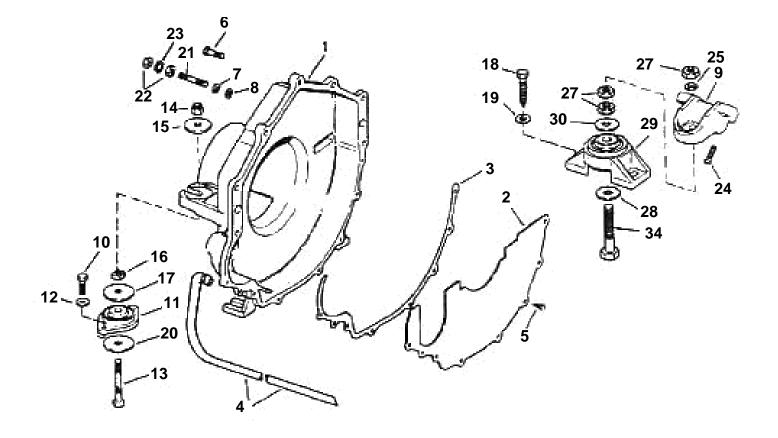

## FLYWHEEL HOUSING AND MOUNTS

## FLYWHEEL HOUSING AND MOUNTS

| REF      | PART NO.           | QTY | DESCRIPTION                                         | NOTES                     |
|----------|--------------------|-----|-----------------------------------------------------|---------------------------|
| 1        | 3853457            | 1   | Flywheel housing                                    |                           |
| 2        | 3854604            | 1   | · Cover                                             |                           |
| 3        | 3852834            | 1   | Gasket, Flywheel cover                              | Part of engine gasket kit |
| 4        | 3852832            | 1   | Hose, Flywheel hsg                                  |                           |
| 5        | 3852421            | 7   |                                                     |                           |
| 6        | 3853266            | 1   | Screw, Flywheel hsg to engine                       | Port                      |
| 7        | 3852070            | 2   | Washer, Ground stud, flywheel hsg                   |                           |
| 8        | 3852058            | 2   | Washer, Ground stud, flywheel hsg                   |                           |
| 9        | 3852760            | 2   | Bracket, Front, port & starboard                    |                           |
| 10       | 959968             | 4   | Screw, Rear mount to transom plate                  |                           |
| 11       | 3853972            | 2   | Rubber cushion, Transom plate                       |                           |
| 12       |                    | 4   |                                                     |                           |
| 13       |                    | 2   |                                                     |                           |
| 14       |                    | 2   | Nut, Rear mount                                     |                           |
| 15<br>16 |                    | 2   | Washer, Rear mount to flywheel hsg Nut, Rear mount  |                           |
|          |                    |     |                                                     |                           |
| 17<br>18 | 3852622<br>3852475 | 2   | Washer, Rear mount Screw, Engine to boat stringers  |                           |
| 18       | 3852475            | 4   |                                                     |                           |
| 20       | 3852542            | 4   | Washer, Engine to boat stringers Washer, Rear mount |                           |
| 20       | 3850571            | 2   | Stud, Flywheel housing to engine                    | Ground                    |
| 21       | 3852065            | 2   |                                                     |                           |
| 22       |                    | 1   | Lock washer, Ground stud, flywheel hsg              | Starboard                 |
| 23       |                    | 6   | Screw, Front mount bracket to engine                |                           |
| 25       | 3852090            | 2   | Lock washer, Bolt, front mount                      | Engine                    |
| 27       | 3852021            |     | Nut, Bolt, mount bracket                            | Front                     |
| 28       | 3852428            | 2   | Washer, Front mount                                 | Lower                     |
| 29       | 3853805            | 2   | Rubber cushion, Engine front                        | Port & starboard          |
| 30       | 3852433            |     | • Washer, Front mount                               | Upper                     |
|          |                    |     |                                                     |                           |
|          |                    |     |                                                     |                           |
|          | 1                  |     |                                                     | 1                         |