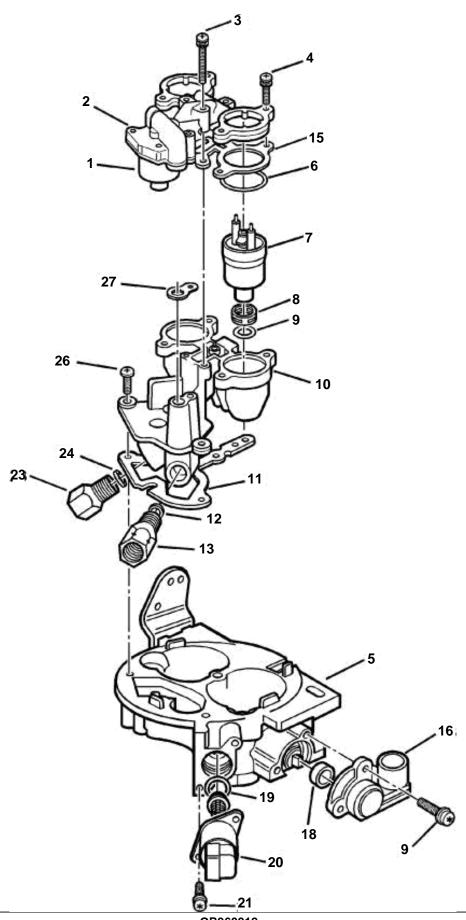

## THROTTLE BODY INJECTION

| REF      | PART NO.           | QTY      | DESCRIPTION                                                       | NOTES                        |
|----------|--------------------|----------|-------------------------------------------------------------------|------------------------------|
| 1        |                    | 1        |                                                                   | TBI assy is only serviceable |
| 2        |                    | 1        |                                                                   | by the kits listed below.    |
| 3        |                    | 3        | SCREW, Cover, long                                                |                              |
| 4        |                    | 5        | SCREW, Cover, short                                               |                              |
| 5        |                    |          | THROTTLE BODY                                                     |                              |
| 6        |                    | 2        | O-RING, Fuel injector, upper                                      |                              |
| 7        |                    |          | FUEL INJECTOR                                                     |                              |
| 8        |                    | 2        | FILTER, Fuel injector inlet                                       |                              |
| 9        |                    |          | O-RING, Fuel injector, lower<br>BODY, Fuel meter                  |                              |
| 11       |                    | 1        |                                                                   |                              |
| 12       |                    | 1        |                                                                   |                              |
| 13       |                    |          | NUT, Fuel outlet                                                  |                              |
| 15       |                    |          | GASKET, Cover, fuel meter                                         |                              |
| 16       |                    | 1        |                                                                   |                              |
| 17       |                    |          | SCREW, Throttle position sensor                                   |                              |
| 18       |                    | 1        | SEAL, Throttle position sensor                                    |                              |
| 19       |                    | 1        |                                                                   |                              |
| 20       |                    | 1        | IDLE AIR CONTROL (IAC) VALVE                                      |                              |
| 21       |                    |          | SCREW, IAC valve                                                  |                              |
| 23       |                    |          | NUT, Fuel inlet                                                   |                              |
| 24       |                    | 1        |                                                                   |                              |
| 26<br>27 |                    | 1        | SCREW, Fuel meter body to throttle body GASKET, Fuel meter outlet |                              |
| 21       | 3855179            |          | Repair kit, 6, 8, 9, 11, 15, 19, 24, 27                           |                              |
|          | 3855180            | 1        |                                                                   |                              |
|          | 3855181            | <u>.</u> | Repair kit, 1, 2, 15, 27                                          |                              |
|          | 3855182            |          | Injector, 6, 7, 8, 9, 11, 15, 27                                  |                              |
|          | 3855183            |          | Throttle body, Base assembly package                              |                              |
|          | 3855184            | 1        | Repair kit, 16, 18                                                |                              |
|          | 3855185            | 1        | Repair kit, 19, 20                                                |                              |
|          | 3855186            |          | Repair kit, 12, 13, 23, 24                                        |                              |
|          | 3855187            |          | Repair kit, 3, 4, 18, 21, 26                                      |                              |
|          | 3855188<br>3855189 | 1_       | Repair kit Repair kit, 6, 8, 9, 15, 27                            |                              |
|          | 3000109            | - 1      | керан ки, о, о, 9, 15, 27                                         |                              |
|          |                    |          |                                                                   |                              |
|          |                    |          |                                                                   |                              |
|          |                    |          |                                                                   |                              |
|          |                    |          |                                                                   |                              |
|          |                    |          |                                                                   |                              |
|          |                    |          |                                                                   |                              |
|          |                    |          |                                                                   |                              |
|          |                    |          |                                                                   |                              |
|          |                    |          |                                                                   |                              |
|          |                    |          |                                                                   |                              |
|          |                    |          |                                                                   |                              |
|          |                    |          |                                                                   |                              |
|          |                    |          |                                                                   |                              |
|          |                    |          |                                                                   |                              |
|          |                    |          |                                                                   |                              |
|          |                    |          |                                                                   |                              |
|          |                    |          |                                                                   |                              |
|          |                    |          |                                                                   |                              |
|          |                    |          |                                                                   |                              |
|          |                    |          |                                                                   |                              |
|          |                    |          |                                                                   |                              |
|          |                    |          |                                                                   |                              |
|          |                    |          |                                                                   |                              |
|          |                    |          |                                                                   |                              |
|          |                    |          |                                                                   |                              |
|          |                    |          |                                                                   |                              |
|          |                    |          |                                                                   |                              |