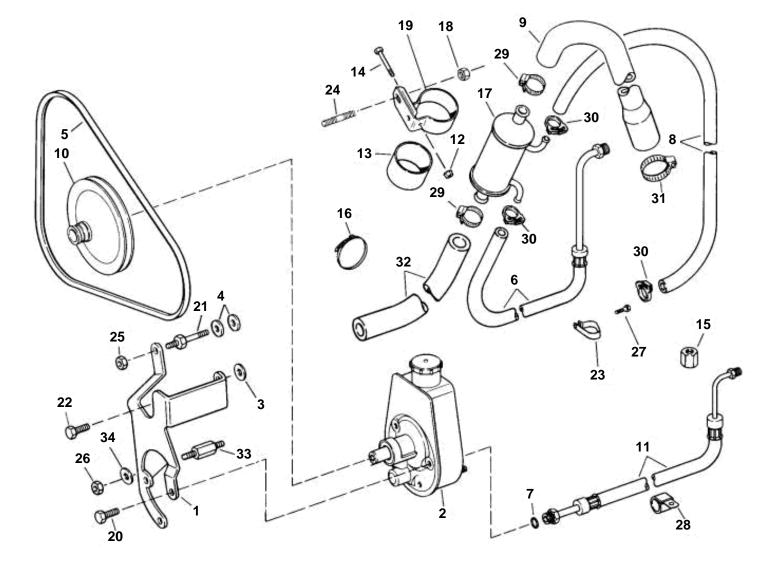

## POWER STEERING PUMP

| REF  | PART NO. | ΟΤΥ | DESCRIPTION                                 | NOTES             |
|------|----------|-----|---------------------------------------------|-------------------|
| 1    | 3856871  | 1   | Bracket, P/S pump to engine                 |                   |
| 2    | 3850491  | 1   | Power steering pump                         |                   |
| 3    | 3852162  | 1   | Washer, P/S pump bracket to cylinder head   |                   |
| 4    | 3852162  | 2   | Washer, Stud, water/steering pump to engine |                   |
| 5    | 3852464  | 1   | V-belt, P/S pump                            |                   |
| 6    | 3854056  | 1   | Hose, Cylinder to oil cooler                | GL/GS             |
| -    | 3854168  | 1   | Hose, Cylinder to oil cooler                | Gi                |
| 7    | 3852497  | 1   | O-ring, Pressure hose to steering pump      |                   |
| 8    | 3852839  | 1   | Hose, Oil cooler to steering pump           | Return            |
| 9    | 3852281  | 1   | Hose, Gimbal to cooler                      | SX, DP-S          |
|      | 3850283  | 1   | Hose, Gimbal to cooler                      | 290 DP            |
|      | 3856251  | 1   | Hose, Gimbal to cooler                      | TBI VP            |
|      | 3856252  | 1   | Hose, Gimbal to cooler                      | TBI DP            |
|      | 3853580  | 1   | Hose, Reservoir to oil cooler               | Gi                |
| 10   | 3853804  | 1   | Pulley, P/S pump                            |                   |
| 11   | 3853918  | 1   | Hose, P/S pump to pressure valve            | GL/GS             |
|      | 3853967  | 1   | Hose, P/S pump to pressure valve            | Gi                |
| 12   | 3852079  | 1   | Nut, Oil cooler & bracket assy              |                   |
| 13   | 3853236  | 1   | Spacer, Oil cooler                          |                   |
| 14   | 3852126  | 1   | Screw, Oil cooler & bracket assy            |                   |
| 15   | 3853315  | 1   | Fitting, P/S hoses                          |                   |
| 16   | 3852158  | 2   | Lock strap, Pump hoses                      |                   |
| 17   | 3851921  | 1   | Oil cooler                                  |                   |
| 18   | 3852065  | 1   | Nut, Oil cooler assy to flywheel hsg        |                   |
| 19   | 3852218  | 1   | Clamp, Engine oil cooler, power steering    |                   |
| 20   | 3853405  | 3   | Screw, Steering pump bracket                |                   |
| 21   | 3852507  | 1   | Stud, Bracket to water pump                 |                   |
| 22   | 3853557  | 1   | Screw, Bracket to cylinder head             |                   |
| 23   | 3852837  | 1   | Clamp, P/S hoses to head                    | Port, rear        |
| 24   | 3853326  | 1   | Screw, Cooler to flywheel hsg               |                   |
| 26   | 3853403  | 2   | Nut, Stud, P/S pump bracket                 |                   |
| 27   | 3853557  | 1   | Screw, Hoses to head                        | Port, rear        |
| 28   | 3852490  | 1   | Clamp, Hoses to front mount                 |                   |
| 29   | 3852602  | 2   | Clamp, Hose, oil cooler, water              | Not for PJX       |
| 30   | 3852196  | 2   | Clamp, Hose, P/S pump to oil cooler         | Return            |
|      | 3852196  | 1   | Clamp, Hose, P/S cylinder to oil cooler     | Return            |
| 31   | 3853786  | 1   | Clamp, Hose, water to gimbal hsg            | SX                |
|      | 3850422  | 1   | Clamp, Hose, water to gimbal hsg            | DP                |
| 32   | 3852282  | 1   | Hose, Cooler to pump                        | GL/GS             |
|      | 3854770  | 1   | Hose, Oil cooler to thermostat hsg          | Gi                |
| 33   | 3856973  | 1   | Stud, P/S pump bracket to engine            |                   |
| 34   | 3852054  | 1   | Washer, Bracket to stud                     |                   |
|      | 3852177  | 1   | Nut, P/S cooler clamp to reservoir          | Gi; Not shown     |
|      | 3852058  | 1   | Washer, Oil cooler clamp to reservoir       | Gi; Not shown     |
|      | 3853325  | 1   | Screw, P/S cooler to bracket                | TBI DP; not shown |
|      | 3856217  | 1   | Bracket, P/S cooler to reservoir            | Gi; Not shown     |
|      | 3852058  | 1   | Washer, Cooler to bracket                   | Gi DP; not shown  |
|      |          |     |                                             |                   |
|      |          |     |                                             |                   |
|      |          |     |                                             |                   |
|      |          |     |                                             |                   |
|      |          |     |                                             |                   |
|      |          |     |                                             |                   |
|      |          |     |                                             |                   |
|      |          |     |                                             |                   |
|      |          |     |                                             |                   |
|      |          |     |                                             |                   |
|      |          |     |                                             |                   |
|      |          |     |                                             |                   |
| 7074 | 00 0-002 |     | GR950260                                    | Und: 22 NOV 2004  |