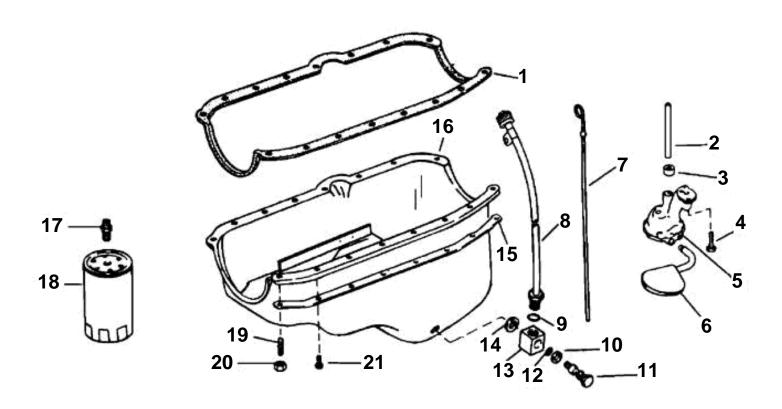

Upd: 22 NOV 2005

| D==  | DARTNA  | OTY | DECORIDATION                               | 055.050     | NOTEC                       |
|------|---------|-----|--------------------------------------------|-------------|-----------------------------|
| REF  |         | QTY |                                            | SEE SEC.    | NOTES                       |
| 1    | 3855801 |     | Gasket kit, Oil pan                        |             |                             |
| 2    | 3853198 | 1   | Shaft, Distributor to oil pump             |             |                             |
| 3    | 3853199 | 1   |                                            |             |                             |
| 4    | 3853234 |     | Screw, Oil pump to block                   |             |                             |
| 5    | 3856125 | 1   |                                            |             |                             |
| 6    | 3857714 | 1   |                                            |             |                             |
| 7    | 3850473 | 1   |                                            |             |                             |
|      | 3852158 |     | Lock strap, P/S hoses to oil dipstick tube |             | Not shown                   |
| 8    | 3855723 | 1   | Tube, Oil dipstick                         |             |                             |
| 9    | 3852033 | 1   | O-ring, Oil gage tube to fitting           |             | Part of engine gasket kit   |
| 10   | 3852007 | 1   | Washer, Retainer, oil pan drain            |             |                             |
| 11   | 3855721 | 1   |                                            |             |                             |
| 12   | 3853674 | 1   |                                            |             | Part of engine gasket kit   |
| 13   | 3855722 | 1   |                                            |             |                             |
| 14   | 3851981 | 1   |                                            |             | Part of engine gasket kit   |
| 15   | 3853177 | 1   |                                            |             |                             |
|      | 3853178 | 1   | Reinforcement, Oil pan, starboard          |             |                             |
| 16   | 3855800 | 1   | Sump                                       |             |                             |
| 17   | 3853174 | 1   | Fitting, Oil filter                        |             |                             |
| 18   | 841750  | 1   |                                            |             |                             |
|      |         |     | Bulletin P-21-7-1                          | P-21-7-1-EN | Oil Filters, GM gas engines |
| 19   | 3853202 | 2   | Stud, Oil pan, front                       |             | 3                           |
| 20   | 3856930 | 2   | Nut, Oil pan                               |             |                             |
| 21   | 3855802 |     | Screw, Oil pan                             |             |                             |
|      |         |     |                                            |             |                             |
|      |         |     |                                            |             |                             |
|      |         |     |                                            |             |                             |
|      |         |     |                                            |             |                             |
|      |         |     |                                            |             |                             |
|      |         |     |                                            |             |                             |
|      |         |     |                                            |             |                             |
|      |         |     |                                            |             |                             |
|      |         |     |                                            |             |                             |
|      |         |     |                                            |             |                             |
|      |         |     |                                            |             |                             |
|      |         |     |                                            |             |                             |
|      |         |     |                                            |             |                             |
|      |         |     |                                            |             |                             |
|      |         |     |                                            |             |                             |
|      |         |     |                                            |             |                             |
|      |         |     |                                            |             |                             |
|      |         |     |                                            |             |                             |
|      |         |     |                                            |             |                             |
|      |         |     |                                            |             |                             |
|      |         |     |                                            |             |                             |
|      |         |     |                                            |             |                             |
|      |         |     |                                            |             |                             |
|      |         |     |                                            |             |                             |
|      |         |     |                                            |             |                             |
|      |         |     |                                            |             |                             |
|      |         |     |                                            |             |                             |
|      |         |     |                                            |             |                             |
|      |         |     |                                            |             |                             |
|      |         |     |                                            |             |                             |
|      |         |     |                                            |             |                             |
|      |         |     |                                            |             |                             |
|      |         |     |                                            |             |                             |
|      |         |     |                                            |             |                             |
|      |         |     |                                            |             |                             |
|      |         |     |                                            |             |                             |
|      |         |     |                                            |             |                             |
|      |         |     |                                            |             |                             |
|      |         |     |                                            |             |                             |
|      |         |     |                                            |             |                             |
|      |         |     |                                            |             |                             |
|      |         |     |                                            |             |                             |
| 7074 |         |     | CD070400                                   | •           | Umd. 22 NOV 20              |