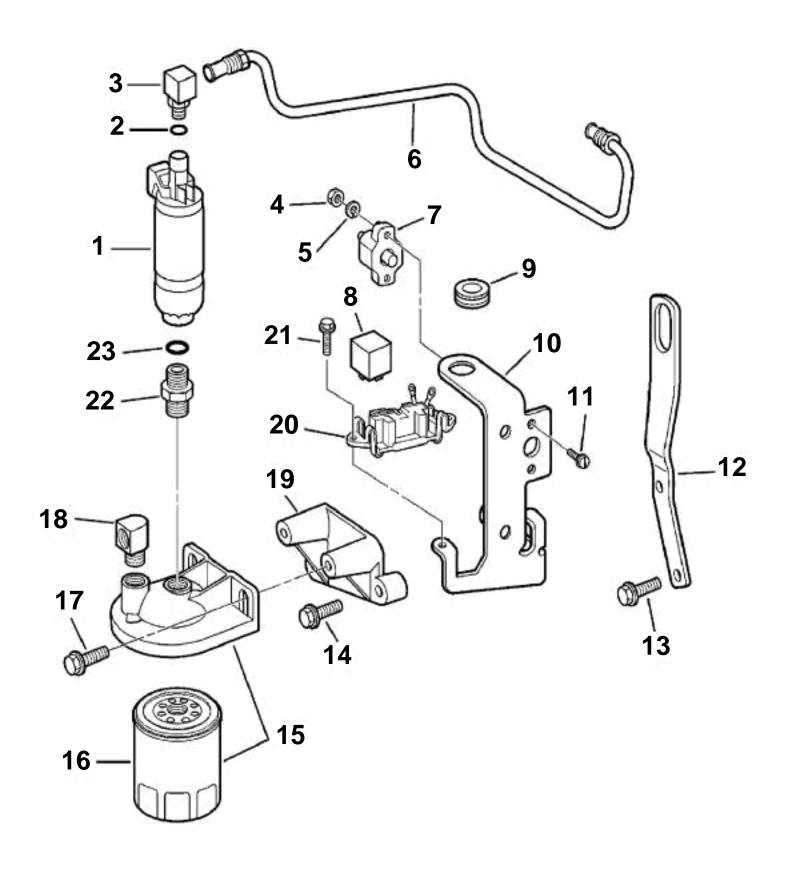

## FUEL PUMP, GL/GS

| REF PART NO          |     |                                                | NOTES                     |
|----------------------|-----|------------------------------------------------|---------------------------|
| 1 385462             |     | Fuel pump                                      |                           |
| 2 385082             |     | O-ring, Fuel line to fuel pump, carburetor     | Part of engine gasket kit |
| 3 385354             |     |                                                |                           |
| 4 385206             |     | Nut, Circuit breaker terminals                 | Engine                    |
| 385206               |     |                                                | Tilt & trim               |
| 5 385200<br>6 385412 |     | Lock washer, Circuit breaker                   | GS                        |
| 6 385412<br>385590   |     | <u>                                     </u>   | GL                        |
| 7 385423             |     |                                                | GL                        |
| 8 385040             |     | Relay, Fuel pump                               |                           |
| 9                    | 1   |                                                |                           |
| 10 385643            |     |                                                |                           |
| 11 385362            |     | Screw, Circuit breaker to bracket              | Engine                    |
| 12 385331            |     |                                                | Stbd; front               |
| 13 385316            | ) X | Sealant, Manifold ends                         | 3.53,                     |
| 14 385355            |     |                                                | PJX                       |
| 15 385332            |     | Screw, Lift bracket, fuel pump & relay assy    |                           |
| 16 385086            |     |                                                |                           |
| 17 385121            |     |                                                |                           |
| 18 385326            |     | Screw, Fuel pump, support bracket, fuel filter |                           |
| 19 385201            | 3 1 | Riser, Inlet, fuel filter cover                |                           |
| 20 385331            |     | Bracket, Fuel pump, support bracket & filter   |                           |
| 21 385221            |     |                                                |                           |
| 22 385220            |     | Screw, Relay & cable assy to support bracket   | Electric fuel pump        |
| 23 385349            |     | Fitting, Fuel pump to fuel filter cover        |                           |
| 24 385081            | 9 1 | O-ring, Fitting                                | Part of engine gasket kit |
|                      |     |                                                |                           |