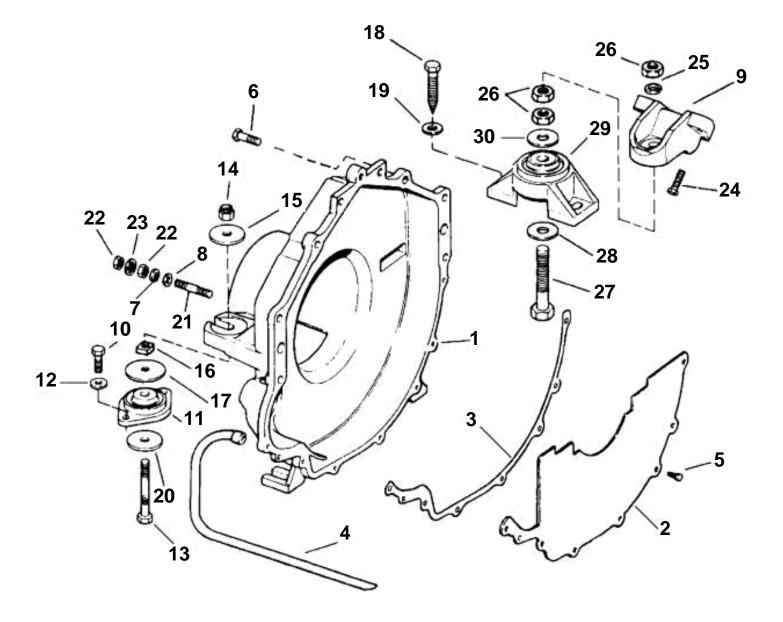

## FLYWHEEL HOUSING AND MOUNTS

## FLYWHEEL HOUSING AND MOUNTS

| REF      | PART NO.           | QTY | DESCRIPTION                                         | NOTES            |
|----------|--------------------|-----|-----------------------------------------------------|------------------|
| 1        | 3853457            | 1   | Flywheel housing                                    |                  |
| 2        | 3854604            | 1   | · Cover                                             |                  |
| 3        | 3852834            | 1   | Gasket, Flywheel cover                              |                  |
| 4        | 3852832            | 1   | Hose, Flywheel hsg                                  |                  |
| 5        | 3852421            | 7   | Screw, Flywheel cover                               |                  |
| 6        | 3853266            | 2   | Screw, Flywheel hsg to engine                       | Port             |
| 7        | 3852070            | 2   | Washer, Ground stud, flywheel hsg                   |                  |
| 8        | 3852000            | 2   |                                                     |                  |
| 9        | 3852760            | 2   | Bracket, Front, port & starboard                    |                  |
| 10       | 959968             | 4   | Screw, Rear mount to transom plate                  |                  |
| 11       | 3853972            | 2   | Rubber cushion, Transom plate                       |                  |
| 12       | 3852155            | 4   | Washer, Rear mount to transom plate                 |                  |
| 13       | 3850930            | 2   | Screw, Rear mount                                   |                  |
| 14       | 3850929            | 2   | Nut, Rear mount                                     |                  |
| 15<br>16 | 3852540            | 2   | Washer, Rear mount to flywheel hsg Nut, Rear mount  |                  |
| 10       | 3852539            | 2   |                                                     |                  |
| 17       | 3852622<br>3852475 | 4   | Washer, Rear mount Screw, Engine to boat stringers  |                  |
| 10       | 3852078            | 4   | Washer, Engine to boat stringers                    |                  |
| 20       | 3852542            | 4   | Washer, Engine to boat stringers Washer, Rear mount |                  |
| 20       | 3852483            | 2   | Stud, Flywheel hsg to engine                        | Ground           |
| 22       | 3852065            | 2   | Nut, Ground stud, flywheel hsg                      |                  |
| 23       | 3852002            | 2   | Lock washer, Ground stud, flywheel hsg              |                  |
| 20       | 3852058            | 1   | Washer, Ground stud, flywheel hsg                   |                  |
| 24       | 3853326            | 6   | Screw, Front mount bracket to engine                |                  |
| 25       | 3852090            | 2   | Lock washer, Front mount                            |                  |
| 26       | 3852090            | 2   | Lock washer, Bolt, front mount, engine              |                  |
| 27       | 3852021            | 6   | Nut, Bolt, mount bracket                            | Front            |
| 28       | 3852428            | 2   | Washer, Front mount                                 | Lower            |
| 29       | 3853805            | 2   | Rubber cushion, Engine front                        | Port & starboard |
| 30       | 3852433            |     | Washer, Front mount                                 | Upper            |
|          | 3852566            | 2   | Screw, Front mount                                  |                  |
|          | 944738             | 1   | Plastic plug, Flywheel housing                      |                  |
|          |                    |     |                                                     |                  |
|          |                    |     |                                                     |                  |