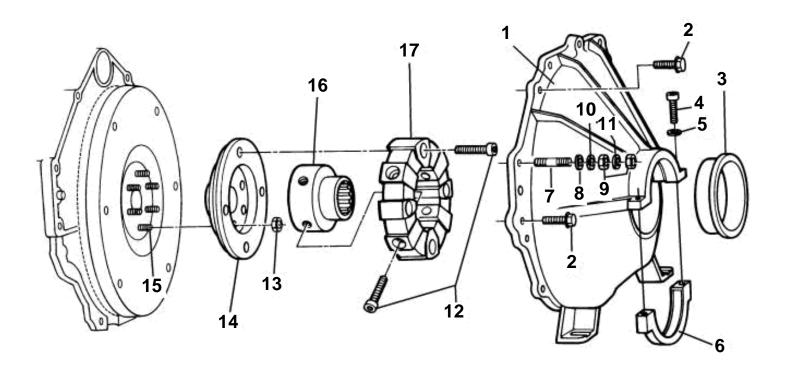

## FLYWHEEL HOUSING & CONNECTING COMPONENTS, PJX

| REF | PART NO. | QTY | DESCRIPTION                                  | NOTES     |
|-----|----------|-----|----------------------------------------------|-----------|
| 1   | 3855455  | 1   | Flywheel housing                             |           |
| 2   | 3853326  |     | Screw, Front mount bracket to engine         |           |
| 3   | 3855641  | 1   | Rubber ring                                  |           |
| 4   | 959242   |     | Screw                                        |           |
| 5   | 3852002  |     | Lock washer                                  |           |
| 6   | 3855457  | 1   | Clamp                                        |           |
| 7   | 3850571  | 2   | Stud, Flywheel housing to engine             | Ground    |
| 8   | 3852058  | 2   | Washer, Ground stud, flywheel hsg            |           |
| 9   | 3852065  | 4   | Nut, Ground                                  |           |
| 10  | 3852002  | 2   | Lock washer, Flywheel housing                |           |
| 11  | 3852070  | 2   | Washer, Ground stud, flywheel housing        |           |
| 12  | 968004   |     | Allen head screw, M14 X 40                   |           |
| 13  | 3853273  |     | Lock nut, Flywheel & flange                  |           |
| 14  | 3855461  | 1   | Flange                                       |           |
| 15  | 3853274  | 6   | Stud, Flywheel, adapter flange to crankshaft |           |
| 16  | 3855752  | 1   | Hub                                          |           |
| 17  | 3855459  | 1   | Flexible coupling                            |           |
|     | 959243   | 2   | Screw, Flywheel hsg to pump hsg              | Not shown |
|     |          |     |                                              |           |
|     |          |     |                                              |           |
|     |          | 1   |                                              |           |
|     |          |     |                                              |           |