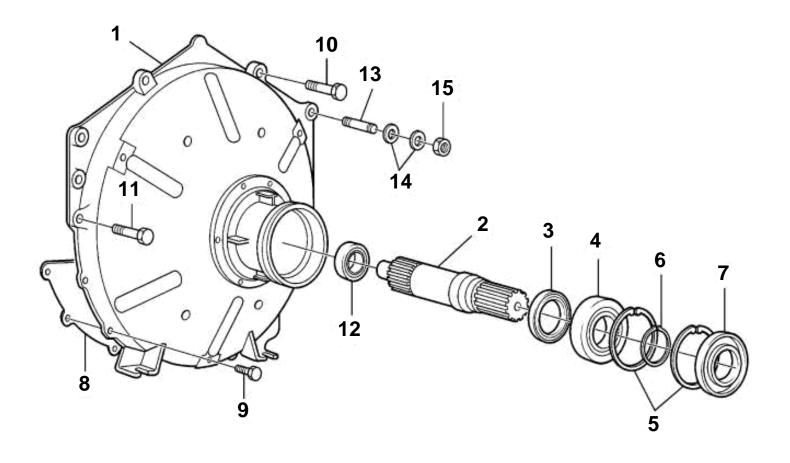

## FLYWHEEL CASING & PRIMARY SHAFT, 290 DP

| REF      | PART NO.          | QTY | DESCRIPTION                                                           | NOTES     |
|----------|-------------------|-----|-----------------------------------------------------------------------|-----------|
| 1        | 3856699           |     | Flywheel housing                                                      |           |
| 2        | 873013            |     | Primary shaft                                                         |           |
| 3        | 958859            | 1   | Sealing ring, Primary shaft                                           |           |
| 4        | 3851019           | 1   | Ball bearing, Primary shaft                                           |           |
| 5        |                   | 2   | Snap ring, Primary shaft                                              |           |
| 6        | 914462            | 1   | Lock ring, Primary shaft                                              |           |
| 7        |                   | 1   | Sealing ring, Primary shaft                                           |           |
| 8        | 854939            | 1   | Cover plate, Flywheel housing                                         |           |
| 9        | 947224            | 5   | Screw                                                                 |           |
| 10       |                   | 7   | Screw, Flywheel housing to engine                                     |           |
| 11<br>12 | 3850753<br>856917 | 1   | Screw, Flywheel housing to engine Bearing, Primary shaft              |           |
| 13       |                   | 2   | Stud. Fluwheel housing to engine                                      | Ground    |
| 14       |                   | 2   | Stud, Flywheel housing to engine Washer, Ground stud, flywheel hsg    | Oround    |
| 15       | 3852065           | 2   | Nut, Terminal to ground stud                                          |           |
|          | 854103            | 1   | Clamping ring. Flywheel housing                                       | Not shown |
|          | 191844            | 6   | Clamping ring, Flywheel housing Screw, Clamp ring to flywheel housing | Not shown |
|          |                   |     |                                                                       |           |
|          |                   |     |                                                                       |           |
|          |                   |     |                                                                       |           |