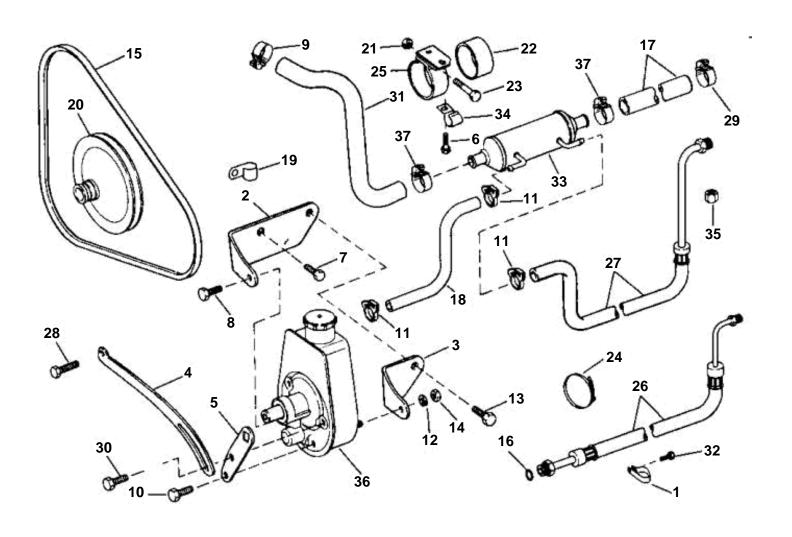

## **POWER STEERING PUMP**

| REF      | PART NO.           | QTY    | DESCRIPTION                           | NOTES       |
|----------|--------------------|--------|---------------------------------------|-------------|
| 1        | 3852837            | 1      |                                       |             |
| 2        | 3852500            | 1      | Bracket, Steering pump to engine      | Front       |
| 3        | 3852501            | 1      | Bracket, Steering pump to engine      | Rear        |
| 4        | 3853328            | 1      | Brace, Power steering pump            |             |
| 5        | 3853327            | 1      |                                       |             |
| 6        | 3853557            | 1      | Screw, Clamp, oil cooler to manifold  |             |
| 7        | 3853557            | 1      |                                       | Front       |
| 8        | 3853405            |        | Screw, Steering pump bracket          |             |
| 10       | 3850422<br>3853405 | 1<br>1 |                                       |             |
| 11       | 3852196            |        | Clamp, Hose, P/S pump to oil cooler   | Return      |
| 12       | 3852496            | 1      | Washer, Steering pump bracket to pump | Rear        |
| 13       | 3853266            | 2      |                                       | Rear        |
| 14       | 3852498            | 1      |                                       | rtodi       |
| 15       | 3853331            | 1      |                                       |             |
| 16       | 3852497            | 1      |                                       |             |
| 17       | 3852305            | 1      |                                       |             |
| 18       | 3852574            | 1      |                                       | Return      |
| 19       | 3852457            | 1      |                                       |             |
| 20       | 3853804            | 1      |                                       |             |
| 21       | 3852079            | 1      | Nut, Clamp, oil cooler                |             |
| 22       | 3853236            | 1      |                                       |             |
| 23       | 3852126            | 1      |                                       |             |
| 24       | 3852423            | 1      |                                       |             |
| 25       | 3852218            | 1      |                                       |             |
| 26       | 3853809            | 1      |                                       |             |
| 27       | 3853810            | 1      | Hose, Actuator valve to oil cooler    |             |
| 28       | 3853399            | 1      | Screw, Brace to alternator            |             |
| 29       | 3853786            | 1      | Clamp, Hose, water to gimbal hsg      |             |
| 30       | 3853406            | 1      | 3                                     |             |
| 31<br>32 | 3855438            | 1      | Hose, Oil cooler to water pump        |             |
| 33       | 3853557<br>3851921 | 1<br>1 |                                       |             |
| 34       | 3852092            | 1      | , 0                                   | Port, front |
| 35       | 3853315            | 1      |                                       | Fort, none  |
| 36       | 3850491            | 1      |                                       |             |
| 37       | 3853786            |        | Clamp, Hose, water to oil cooler      |             |
|          | 00007.00           |        | orallip, mose, major to on occion     |             |
|          |                    |        |                                       |             |
|          |                    |        |                                       |             |
|          |                    |        |                                       |             |
|          |                    |        |                                       |             |
|          |                    |        |                                       |             |
|          |                    |        |                                       |             |
|          |                    |        |                                       |             |
|          |                    |        |                                       |             |
|          |                    |        |                                       |             |
|          |                    |        |                                       |             |
|          |                    |        |                                       |             |
|          |                    |        |                                       |             |
|          |                    |        |                                       |             |
|          |                    |        |                                       |             |
|          |                    |        |                                       |             |
|          |                    |        |                                       |             |
|          |                    |        |                                       |             |
|          |                    |        |                                       |             |
|          |                    |        |                                       |             |
| 1        |                    |        |                                       |             |
| 1        |                    |        |                                       |             |
| 1        |                    |        |                                       |             |
| 1        |                    |        |                                       |             |
|          |                    |        |                                       |             |
|          |                    |        |                                       |             |
|          |                    |        |                                       |             |