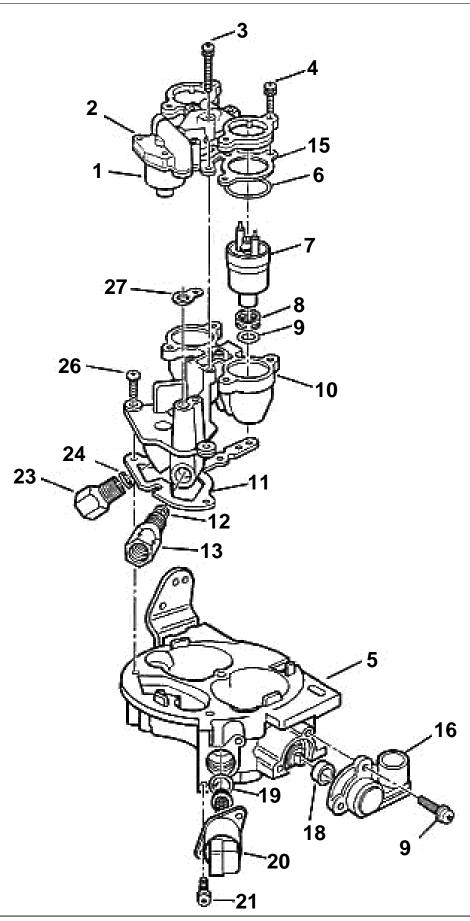

## THROTTLE BODY INJECTION SERVICE KITS

| REF      | PART NO.           | QTY | DESCRIPTION                                                   | NOTES                        |
|----------|--------------------|-----|---------------------------------------------------------------|------------------------------|
| 1        |                    | 1   |                                                               | TBI assy is only serviceable |
| 2        |                    |     | COVER, Fuel meter                                             | by the kits listed below.    |
| 3        |                    | 3   | SCREW, Cover, long                                            |                              |
| 4        |                    | 5   | SCREW, Cover, short                                           |                              |
| 5        |                    |     | THROTTLE BODY                                                 |                              |
| 6        |                    | 2   | O-RING, Fuel injector, upper                                  |                              |
| 7        |                    | 2   | FUEL INJECTOR FILTER, Fuel injector inlet                     |                              |
| 9        |                    | 2   | O-RING, Fuel injector, lower                                  |                              |
| 10       |                    | 1   |                                                               |                              |
| 11       |                    | 1   | GASKET, Throttle body to fuel meter body                      |                              |
| 12       |                    | 1   | GASKET, Fuel outlet nut                                       |                              |
| 13       |                    | 1   |                                                               |                              |
| 15       |                    | 1   |                                                               |                              |
| 16       |                    |     | THROTTLE POSITION SENSOR                                      |                              |
| 17       |                    | 2   | SCREW, Throttle position sensor                               |                              |
| 18       |                    | 1   |                                                               |                              |
| 19       |                    |     | O-RING, IAC valve                                             |                              |
| 20       |                    | 1   | IDLE AIR CONTROL (IAC) VALVE                                  |                              |
| 21<br>23 |                    | 2   | SCREW, IAC valve NUT, Fuel inlet                              |                              |
| 23       |                    | 1   |                                                               |                              |
| 26       |                    |     | SCREW, Fuel meter body to throttle body                       |                              |
| 27       |                    | 1   |                                                               |                              |
|          | 3856766            |     | Nipple                                                        | Available separately         |
|          | 3852158            | 1   | Lock strap                                                    | Available separately         |
|          | 3856395            |     | Throttle body                                                 |                              |
|          | 3855179            | 1   | Repair kit, 5, 6, 8, 9, 11, 12, 14, 19, 24                    |                              |
|          | 3857396            | 1   | Repair kit, 1, 2, 3, 4, 5, 6, 7, 8, 9, 10, 11, 12, 14, 24, 25 |                              |
|          | 3857397            |     | Repair kit, 1, 2, 5, 14, 25                                   |                              |
|          | 3857398            | 2   | Injector, 5, 6, 7, 9, 14                                      |                              |
|          | 3855183            | 1   | Throttle body, Base assy package                              |                              |
|          | 3855184            |     | Repair kit, 16, 18                                            |                              |
|          | 3855185<br>3855186 | 1   | Repair kit, 19, 20<br>Repair kit, 12, 13, 23, 24              |                              |
|          | 3855187            |     | Repair kit, 12, 13, 23, 24  Repair kit, 3, 4, 17, 21, 22      |                              |
|          | 3855188            |     | Repair kit                                                    |                              |
|          | 3855189            |     | Repair kit, 5, 6, 8, 9, 14                                    |                              |
|          |                    |     |                                                               |                              |
|          |                    |     |                                                               |                              |
|          |                    |     |                                                               |                              |
|          |                    |     |                                                               |                              |
|          |                    |     |                                                               |                              |
|          |                    |     |                                                               |                              |
|          |                    |     |                                                               |                              |
|          |                    |     |                                                               |                              |
|          |                    |     |                                                               |                              |
|          |                    |     |                                                               |                              |
|          |                    |     |                                                               |                              |
|          |                    |     |                                                               |                              |
|          |                    |     |                                                               |                              |
|          |                    |     |                                                               |                              |
|          |                    |     |                                                               |                              |
|          |                    |     |                                                               |                              |
|          |                    |     |                                                               |                              |
|          |                    |     |                                                               |                              |
|          |                    |     |                                                               |                              |
|          |                    |     |                                                               |                              |
|          |                    |     |                                                               |                              |
|          |                    |     |                                                               |                              |
|          |                    |     |                                                               |                              |
|          |                    |     |                                                               |                              |
|          |                    |     |                                                               |                              |