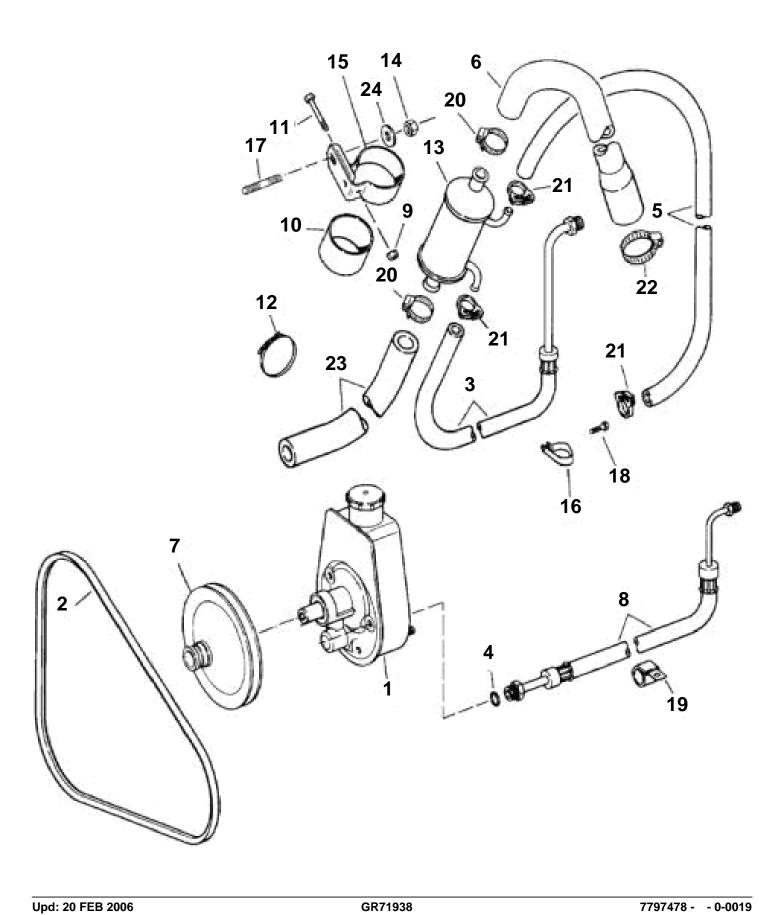

## POWER STEERING PUMP, Gi/GSi

| REF | PART NO. |   | DESCRIPTION                                  | NOTES            |
|-----|----------|---|----------------------------------------------|------------------|
| 1   | 3850491  | 1 | Power steering pump                          |                  |
| 2   | 3860086  |   | Drive belt, P/S pump                         |                  |
| 3   | 3854168  | 1 | Hose, Cylinder to oil cooler                 |                  |
| 4   | 3852497  | 1 | O-ring, Pressure hose to steering pump       |                  |
| 5   | 3850644  | 1 | Hose, Oil cooler to steering pump            | Return           |
| 6   | 3856251  | 1 | Hose, Gimbal to cooler                       |                  |
| 7   | 3860084  | 1 | Pulley, P/S pump                             |                  |
| 8   | 3853967  | 1 | Hose, P/S pump to pressure valve             |                  |
| 9   | 3852079  |   | Nut, Oil cooler & bracket assy               |                  |
| 10  | 3853236  | 1 | Spacer, Oil cooler                           |                  |
| 11  | 3852126  | 1 | Screw, Oil cooler & bracket assy             |                  |
| 12  | 3852158  | 2 | Lock strap, P/S hoses                        |                  |
| 13  | 3851921  | 1 | Oil cooler                                   |                  |
| 14  | 3852177  | 1 | Nut, P/S cooler clamp to reservoir           |                  |
|     | 3853326  | 1 | Screw, P/S cooler clamp to flywheel hsg      |                  |
| 15  | 3852218  | 1 | Clamp, P/S cooler                            |                  |
| 16  | 3852837  | 1 | Clamp, Hoses to cylinder head                | Port, rear       |
| 17  | 3852093  | 1 | Stud, Oil cooler clamp to reservoir          |                  |
| 18  | 3853557  | 1 | Screw, Lift bracket/clamp, P/S hoses to head | Port, rear, lowe |
| 19  | 3852490  |   | Clamp, Hoses to front mount                  | Port             |
| 20  | 3853780  |   | Clamp, Hose, oil cooler                      |                  |
|     | 3853786  | 2 | Clamp, Hose, oil cooler, water               |                  |
| 21  | 3852196  |   | Clamp, Hose, P/S pump to oil cooler          | Return           |
| 22  | 3853786  | 2 | Clamp, Hose, water to gimbal hsg             |                  |
| 23  | 3858239  |   | Hose, Oil cooler to water pump               |                  |
| 24  | 3852058  | 1 | Washer, Oil cooler clamp to reservoir        |                  |
|     | 3852065  | 1 |                                              | Not shown        |
|     |          |   |                                              |                  |
|     |          |   |                                              |                  |