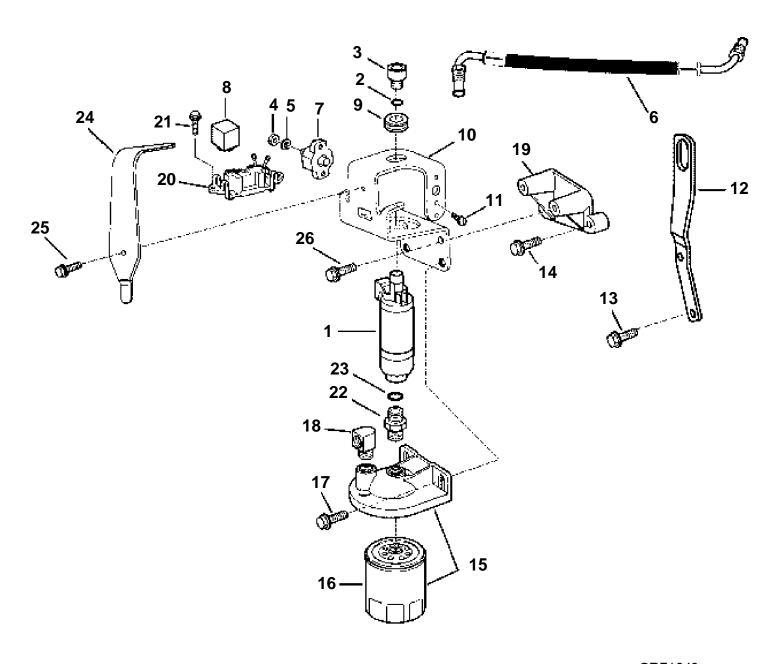

## FUEL PUMP, GL/GS

| DEE DART NO              | OTY | DECORIDATION                                   | NOTEO                      |
|--------------------------|-----|------------------------------------------------|----------------------------|
| 1 3858261                |     | DESCRIPTION Fuel pump                          | NOTES                      |
| 2 3850820                |     | O-ring, Fuel line to fuel pump, carburetor     | Part of engine gasket kit  |
| 3 856954                 |     |                                                | Tart of engine gasket kit  |
| 4 3852064                |     | Nut, Circuit breaker terminals                 |                            |
| 5 3852001                | 2   | Lock washer, Circuit breaker                   |                            |
| 6 3858220                |     |                                                |                            |
| 7 3854162                |     |                                                |                            |
| 8 3857533                |     |                                                |                            |
| 9 3858345                |     | Grommet                                        |                            |
| 10 3858233<br>11 3853620 |     | , 1 1 7 9                                      |                            |
| 12 3860406               | 1   |                                                | Stbd; front                |
| 13 3853557               |     |                                                | Olba, none                 |
| 14 3853326               |     | Screw, Lift bracket, support bracket           |                            |
| 15 3850861               |     |                                                |                            |
| 16 3851218               | 1   | Fuel filter                                    |                            |
| 17 3853557               | 2   | Screw, Fuel pump, support bracket, fuel filter |                            |
| 18 3852013               |     | Riser, Inlet, fuel filter cover                |                            |
| 19 3853310               |     |                                                |                            |
| 20 3852210               |     |                                                |                            |
| 21 3852208<br>22 3853493 |     |                                                |                            |
| 23 3853493               |     |                                                | Part of engine gasket kit  |
| 24 3858255               |     |                                                | Fait of eligine gasket kit |
| 25 3857938               |     | Screw, Fuel pump protection bracket            |                            |
| 26 3853326               | 2   | Screw, Pump bracket to support bracket         |                            |
|                          |     |                                                |                            |