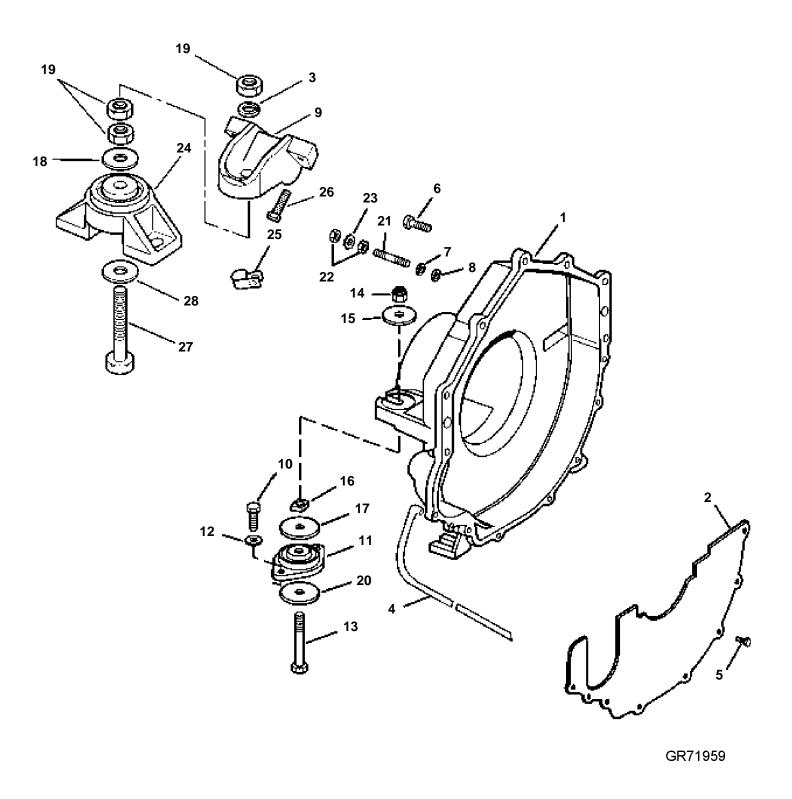

## **FLYWHEEL HOUSING AND MOUNTS**

| REF      | PART NO.           | QTY | DESCRIPTION                                                      | NOTES            |
|----------|--------------------|-----|------------------------------------------------------------------|------------------|
| 1        | 3857846            |     | Flywheel housing                                                 |                  |
| 2        | 3854604            | 1   | Cover                                                            |                  |
| 3        | 3852428            | 2   |                                                                  | Lower            |
| 4        | 3852832            | 1   |                                                                  |                  |
| 5        | 3852421            | 7   |                                                                  |                  |
| 6        | 3853392            |     | Screw, Flywheel hsg to engine                                    |                  |
|          | 3853547            | 1   |                                                                  |                  |
| 7        | 3852002            |     | Lock washer, Ground stud, flywheel hsg                           |                  |
| 8        | 3852058            |     | Washer, Ground stud, flywheel hsg                                |                  |
| 9        | 3857844            | 2   |                                                                  |                  |
| 10       | 959968             | 4   | Screw, Rear mount to transom plate Rubber cushion, Transom plate |                  |
| 11<br>12 | 3853806<br>3852155 |     | Washer, Rear mount to transom plate                              |                  |
| 13       | 3850930            | 2   |                                                                  |                  |
| 14       | 3850930            |     | Nut, Rear mount                                                  |                  |
| 15       | 3852540            |     | Washer, Rear mount to flywheel hsg                               |                  |
| 16       | 3852539            |     | Nut, Rear mount                                                  |                  |
| 17       | 3852622            | 2   | Washer, Rear mount                                               |                  |
| 18       | 3852433            |     | Washer, Front mount                                              | Upper            |
| 19       | 3852021            |     | Nut, Bolt, mount bracket                                         | Front            |
| 20       | 3852542            | 2   |                                                                  | . 7011           |
| 21       | 3852483            |     | Stud, Flywheel housing to engine                                 | Ground           |
| 22       | 3852065            |     | Nut, Terminal to ground stud, flywheel hsg                       | 0.00             |
| 23       | 3852070            | 1   |                                                                  | Starboard        |
| 24       | 3853805            |     | Rubber cushion, Engine front                                     | Port & starboard |
| 25       | 3852146            | 1   | Clamp, Starter leads to stbd bracket                             |                  |
| 26       | 3853326            |     | Screw, Front mount bracket to engine                             |                  |
| 27       | 3852566            | 2   | Screw, Front mount                                               | Front            |
| 28       | 3852090            | 2   | Lock washer, Bolt, front mount, engine                           |                  |
|          |                    |     |                                                                  |                  |
|          |                    |     |                                                                  |                  |
|          |                    |     |                                                                  |                  |