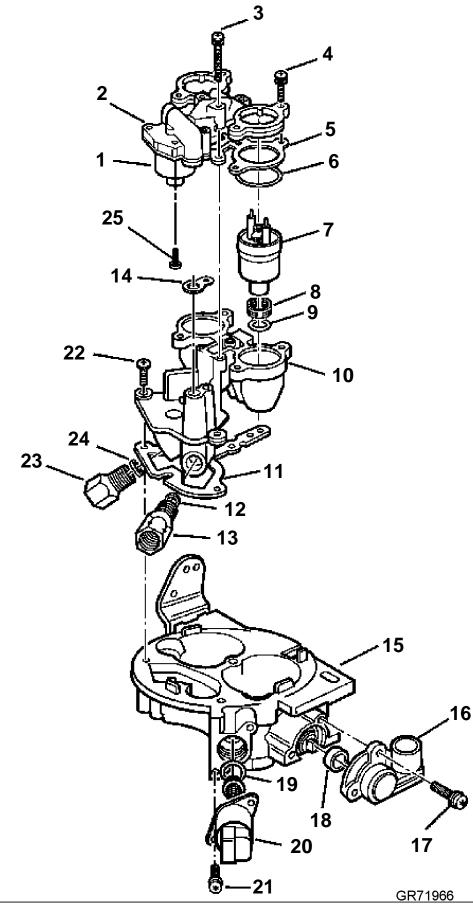

## THROTTLE BODY INJECTION SERVICE KITS

Upd: 22 NOV 2005

GR71966

7797477 - - 0-0023

## THROTTLE BODY INJECTION SERVICE KITS

| REF   | PART NO. | QTY | DESCRIPTION                               | NOTES                        |
|-------|----------|-----|-------------------------------------------|------------------------------|
| 1     |          |     | REGULATOR, Fuel pressure                  | TBI assy is only serviceable |
| 2     |          |     | COVER, Fuel meter                         | by the kits listed below.    |
| 3     |          | 3   | SCREW, Cover, long                        |                              |
| 4     |          |     | SCREW, Cover, short                       |                              |
| 5     |          | 1   | THROTTLE BODY                             |                              |
| 6     |          | 2   |                                           |                              |
| 7     |          | 2   | FUEL INJECTOR                             |                              |
| 8     |          | 2   | FILTER, Fuel injector inlet               |                              |
| 9     |          |     | O-RING, Fuel injector, lower              |                              |
| 10    |          | 1   | BODY, Fuel meter                          |                              |
| 11    |          | 1   |                                           |                              |
| 12    |          | 1   | GASKET, Fuel outlet nut                   |                              |
| 13    |          | 1   | NUT, Fuel outlet                          |                              |
| 15    |          | 1   |                                           |                              |
| 16    |          | 1   |                                           |                              |
| 17    |          |     | SCREW, Throttle position sensor           |                              |
| 18    |          | 1   | SEAL, Throttle position sensor            |                              |
| 19    |          |     | O-RING, IAC valve                         |                              |
| 20    |          |     | IDLE AIR CONTROL (IAC) VALVE              |                              |
| 21    |          | 2   |                                           |                              |
| 23    |          |     | NUT, Fuel inlet                           |                              |
| 24    |          |     | GASKET, Fuel inlet nut                    |                              |
| 26    |          |     | SCREW, Fuel meter body to throttle body   |                              |
| 27    |          | 1   | GASKET, Fuel meter outlet                 |                              |
|       | 3856766  |     | Nipple                                    | Available separately         |
|       | 3852158  |     | Lock strap                                | Available separately         |
|       | 3856395  |     | Throttle body                             |                              |
|       | 3855179  | 1   | Repair kit, 5, 6, 8, 9, 11, 14, 19, 24    |                              |
|       | 3857396  | 1   | Repair kit, 1, 2, 3, 4, 5, 6, 7, 8, 9, 10 |                              |
|       | 3857397  | 1   | Repair kit, 1, 2, 5, 14                   |                              |
|       | 3858941  | 1   | Injector, 5, 6, 7, 8, 9, 11, 14           |                              |
|       | 3855183  | 1   | Throttle body, Base assy package          |                              |
|       | 3855184  |     | Repair kit, 16, 18                        |                              |
|       | 3855185  |     | Repair kit, 19, 20                        |                              |
|       | 3855186  | 1   |                                           |                              |
|       | 3855187  | 1   |                                           |                              |
|       | 3855188  | 1   |                                           |                              |
|       | 3855189  | 1   | Repair kit, 5, 6, 8, 9, 15                |                              |
|       |          |     |                                           |                              |
|       |          |     |                                           |                              |
|       |          |     |                                           |                              |
|       |          |     |                                           |                              |
|       |          |     |                                           |                              |
|       |          |     |                                           |                              |
|       |          |     |                                           |                              |
|       |          |     |                                           |                              |
|       |          |     |                                           |                              |
|       |          |     |                                           |                              |
|       |          |     |                                           |                              |
|       |          |     |                                           |                              |
|       |          |     |                                           |                              |
|       |          |     |                                           |                              |
|       |          |     |                                           |                              |
|       |          |     |                                           |                              |
|       |          |     |                                           |                              |
|       |          |     |                                           |                              |
|       |          |     |                                           |                              |
|       |          |     |                                           |                              |
|       |          |     |                                           |                              |
|       |          |     |                                           |                              |
|       |          |     |                                           |                              |
|       |          |     |                                           |                              |
|       |          |     |                                           |                              |
|       |          |     |                                           |                              |
| 77074 | 77 0.000 | 2   | CD74000                                   | Linds 22 NOV 2005            |
| 11914 | 77 0-002 | 3   | GR71966                                   | Upd: 22 NOV 2005             |