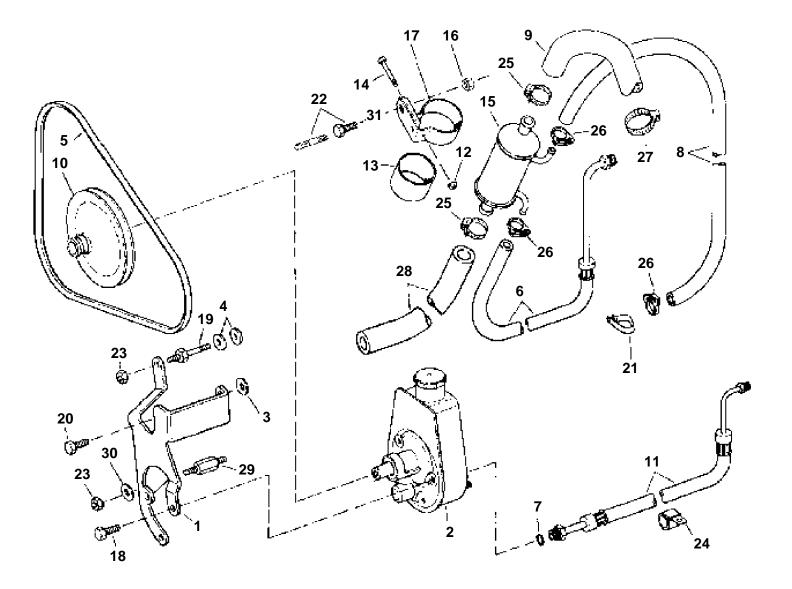

## POWER STEERING PUMP, GL

| REF | PART NO.           | QTY | DESCRIPTION                                                      | NOTES      |
|-----|--------------------|-----|------------------------------------------------------------------|------------|
|     | 3856871            | 1   | Bracket, P/S pump to engine                                      | NOTES      |
| 2   | 3850491            | 1   | Power steering pump                                              |            |
| 3   | 3852162            | 1   | Washer, P/S pump bracket to cylinder head                        |            |
| 4   | 3852162            | 2   |                                                                  |            |
| 5   | 3852464            | 1   | V-belt, P/S pump                                                 |            |
| 6   | 3854056            | 1   | Hose, Cylinder to oil cooler                                     |            |
| 7   | 3852497            | 1   |                                                                  |            |
| 8   | 3852839            | 1   | Hose, Oil cooler to steering pump                                | Return     |
| 9   | 3852281            | 1   | Hose, Gimbal to cooler                                           | litetaini  |
| 10  | 3853804            | 1   | Pulley, P/S pump                                                 |            |
| 11  | 3853918            | 1   |                                                                  |            |
| 12  | 3852079            | 1   | Nut, Oil cooler & bracket assy                                   |            |
| 13  | 3853236            | 1   | Spacer, Oil cooler                                               |            |
| 14  | 3852126            | 1   | Screw, Oil cooler & bracket assy                                 |            |
| 15  | 3851921            | 1   | Oil cooler                                                       |            |
| 16  | 3852065            | 1   | Nut, Oil cooler assy to flywheel hsg                             |            |
| 17  | 3852218            | 1   | Clamp, Engine oil cooler, power steering                         |            |
| 18  | 3853405            |     | Screw, Steering pump bracket                                     |            |
| 19  | 3852507            | 1   | Stud, Bracket to water pump                                      |            |
| 20  | 3853557            | 1   | Screw, Bracket to cylinder head                                  |            |
| 21  | 3852837            | 1   | Clamp, P/S hoses to head                                         | Port, rear |
| 22  | 3853326            | 1   | Screw, Cooler to flywheel hsg                                    |            |
| 23  | 3853403            | 2   | Nut, Stud, P/S pump bracket                                      |            |
| 24  | 3852490            | 1   | Clamp, Hoses to front mount                                      |            |
| 25  | 3853786            | 2   |                                                                  |            |
| 26  | 3852196            | 2   |                                                                  | Return     |
|     | 3852196            | 1   | Clamp, Hose, P/S cylinder to oil cooler                          | Return     |
| 27  | 3853786            | 1   |                                                                  | SX         |
| 28  | 3855678            | 1   |                                                                  |            |
| 29  | 3856973            | 1   | Stud, P/S pump bracket to engine                                 |            |
| 30  | 3852054<br>3852058 | 1   | Washer, Bracket to stud<br>Washer, Oil cooler clamp to reservoir | Not shown  |
|     |                    |     |                                                                  |            |
|     |                    |     |                                                                  |            |