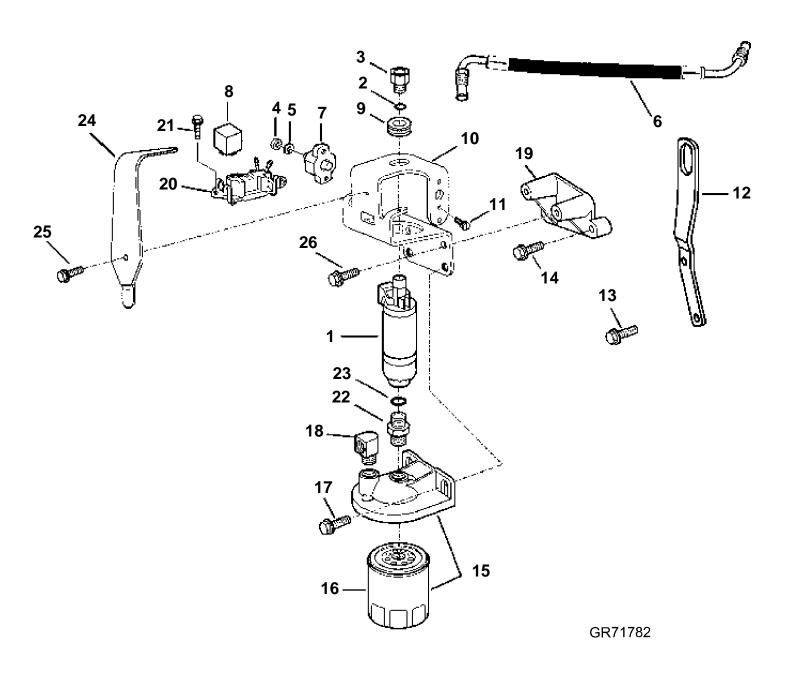

Upd: 22 NOV 2005

| REF      | PART NO.           | QTY           | DESCRIPTION                                  | NOTES                     |
|----------|--------------------|---------------|----------------------------------------------|---------------------------|
| 1        | 3858261            |               | Fuel pump                                    |                           |
| 2        | 3850820            | 1             | O-ring, Fuel line to fuel pump, carburetor   | Part of engine gasket kit |
| 3        | 856954             | 1             | Nipple, Fuel line to fuel pump               |                           |
| 4        | 3852064            |               | Nut, Circuit breaker terminals               |                           |
| 5        | 3852001            |               | Lock washer, Circuit breaker                 |                           |
| 6        | 3858220            | 1             |                                              |                           |
| 7        | 3854238<br>3854163 | 1             |                                              |                           |
| 8        | 3857533            | 1             |                                              |                           |
| 9        | 3858345            | 1             |                                              |                           |
| 10       | 3858233            | <u>.</u>      | Bracket, Fuel pump & relay mounting          |                           |
| 11       | 3853620            |               | Screw, Circuit breaker to bracket            |                           |
| 12       | 3860406            | 1             |                                              | Stbd; front               |
| 13       | 3853557            | 2             |                                              |                           |
| 14       | 3853326            |               | Screw, Lift bracket, fuel pump & relay assy  |                           |
| 15       | 3850861            |               | Cover                                        |                           |
| 16       | 3852413            | 1             |                                              |                           |
| 17       | 3853557            | 2             |                                              |                           |
| 18<br>19 | 3852013<br>3853310 | <u>1</u><br>1 |                                              |                           |
| 20       | 3853310            | 1             |                                              |                           |
| 21       | 3852208            |               | Screw, Relay & cable assy to support bracket |                           |
| 22       | 3853493            | 1             |                                              |                           |
| 23       | 3850820            | <u>-</u>      |                                              | Part of engine gasket kit |
| 24       | 3858255            | 1             |                                              | garant ma                 |
| 25       | 3857938            | 1             | Screw, Fuel pump protection bracket          |                           |
| 26       | 3853266            | 2             | Screw, Fuel pump protection bracket          |                           |
|          |                    |               |                                              |                           |
|          |                    |               |                                              |                           |