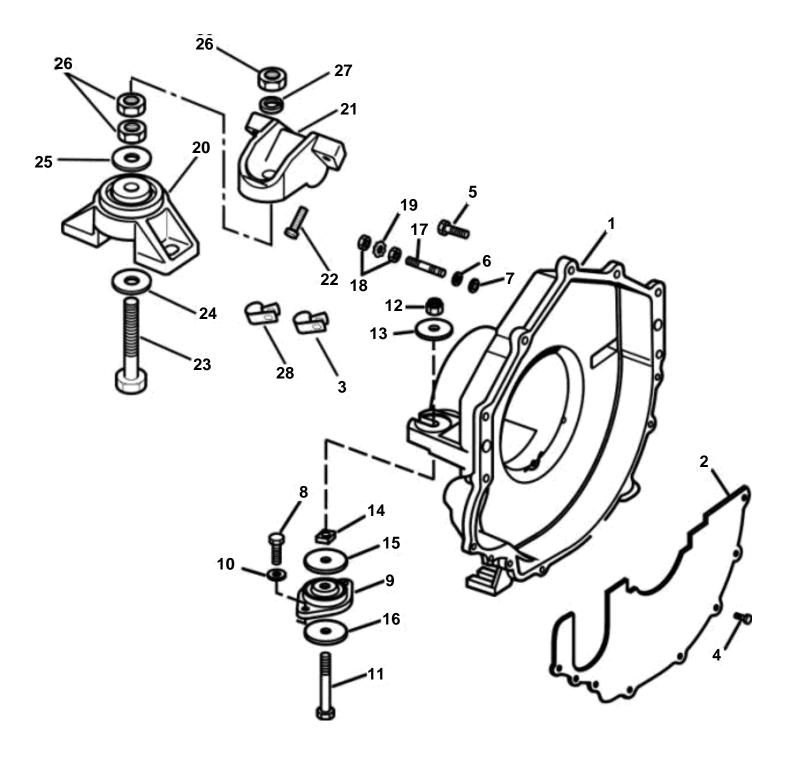

## FLYWHEEL HOUSING AND MOUNTS

| REF<br>1<br>2<br>3<br>4<br>5<br>5<br>6<br>7<br>8 | 3857846<br>3854604<br>3853312<br>3852421<br>968233<br>946472<br>3852046<br>944633<br>959968<br>3853972<br>3852155<br>3856441<br>3850929 | 2<br>2<br>4<br>2                     | Cover<br>Clamp, Hose to mount<br>Screw, Flywheel cover<br>Screw, Flywheel hsg to engine<br>Screw, Flywheel hsg to engine<br>Washer, Ground stud, flywheel hsg                             | Stbd<br>Port<br>GL            |
|--------------------------------------------------|-----------------------------------------------------------------------------------------------------------------------------------------|--------------------------------------|-------------------------------------------------------------------------------------------------------------------------------------------------------------------------------------------|-------------------------------|
| 3<br>4<br>5<br>6<br>7                            | 3853312<br>3852421<br>968233<br>946472<br>3852046<br>944633<br>959968<br>3853972<br>3852155<br>3856441<br>3850929                       | 1<br>7<br>1<br>5<br>2<br>2<br>4<br>2 | Clamp, Hose to mount<br>Screw, Flywheel cover<br>Screw, Flywheel hsg to engine<br>Screw, Flywheel hsg to engine<br>Washer, Ground stud, flywheel hsg<br>Washer, Ground stud, flywheel hsg | Port                          |
| 4<br>5<br>6<br>7                                 | 3852421<br>968233<br>946472<br>3852046<br>944633<br>959968<br>3853972<br>3852155<br>3856441<br>3850929                                  | 7<br>1<br>5<br>2<br>2<br>2<br>4<br>2 | Screw, Flywheel cover<br>Screw, Flywheel hsg to engine<br>Screw, Flywheel hsg to engine<br>Washer, Ground stud, flywheel hsg<br>Washer, Ground stud, flywheel hsg                         | Port                          |
| 5<br>6<br>7                                      | 968233<br>946472<br>3852046<br>944633<br>959968<br>3853972<br>3852155<br>3856441<br>3850929                                             | 1<br>5<br>2<br>2<br>4<br>2           | Screw, Flywheel hsg to engine<br>Screw, Flywheel hsg to engine<br>Washer, Ground stud, flywheel hsg<br>Washer, Ground stud, flywheel hsg                                                  |                               |
| 6<br>7                                           | 946472<br>3852046<br>944633<br>959968<br>3853972<br>3852155<br>3856441<br>3850929                                                       | 5<br>2<br>2<br>4<br>2                | Screw, Flywheel hsg to engine<br>Washer, Ground stud, flywheel hsg<br>Washer, Ground stud, flywheel hsg                                                                                   |                               |
| 7                                                | 3852046<br>944633<br>959968<br>3853972<br>3852155<br>3856441<br>3850929                                                                 | 2<br>2<br>4<br>2                     | Washer, Ground stud, flywheel hsg<br>Washer, Ground stud, flywheel hsg                                                                                                                    |                               |
| 7                                                | 944633<br>959968<br>3853972<br>3852155<br>3856441<br>3850929                                                                            | 2<br>4<br>2                          | Washer, Ground stud, flywheel hsg                                                                                                                                                         |                               |
|                                                  | 959968<br>3853972<br>3852155<br>3856441<br>3850929                                                                                      | 4                                    |                                                                                                                                                                                           |                               |
| 0                                                | 3853972<br>3852155<br>3856441<br>3850929                                                                                                | 2                                    |                                                                                                                                                                                           |                               |
| 9                                                | 3852155<br>3856441<br>3850929                                                                                                           |                                      | Rubber cushion, Transom plate                                                                                                                                                             |                               |
| 10                                               | 3856441<br>3850929                                                                                                                      |                                      | Washer, Rear mount to transom plate                                                                                                                                                       |                               |
| 11                                               | 3850929                                                                                                                                 | 2                                    | Bolt, Rear mount                                                                                                                                                                          |                               |
| 12                                               |                                                                                                                                         | 2                                    | Nut, Rear mount                                                                                                                                                                           |                               |
| 13                                               | 3852540                                                                                                                                 |                                      | Washer, Rear mount to flywheel hsg                                                                                                                                                        |                               |
| 14                                               | 3852539                                                                                                                                 |                                      | Nut, Rear mount                                                                                                                                                                           |                               |
| 15                                               | 3852622                                                                                                                                 |                                      | Washer, Rear mount                                                                                                                                                                        |                               |
| 16                                               | 3852542                                                                                                                                 |                                      | Washer, Rear mount                                                                                                                                                                        |                               |
| 17                                               | 3857937                                                                                                                                 | 2                                    |                                                                                                                                                                                           | Ground                        |
| 18                                               | 971071<br>3852046                                                                                                                       |                                      | Nut, Terminal to ground stud, flywheel hsg                                                                                                                                                | Storboord                     |
| 19<br>20                                         | 3852046<br>3853805                                                                                                                      | 2                                    | Washer, Ground stud, flywheel hsg<br>Rubber cushion, Engine front                                                                                                                         | Starboard<br>Port & starboard |
| 20                                               | 3853805                                                                                                                                 | 2                                    |                                                                                                                                                                                           |                               |
| 22                                               | 946472                                                                                                                                  |                                      | Screw, Front mount bracket to engine                                                                                                                                                      |                               |
| 23                                               | 3852566                                                                                                                                 |                                      | Screw, Front mount                                                                                                                                                                        | Front                         |
| 24                                               | 3852428                                                                                                                                 |                                      | Washer, Front mount                                                                                                                                                                       | Lower                         |
| 25                                               | 3852433                                                                                                                                 | 2                                    |                                                                                                                                                                                           | Upper                         |
| 26                                               | 3852021                                                                                                                                 |                                      | Nut, Bolt, mount bracket                                                                                                                                                                  | Front                         |
| 27<br>28                                         | 3852090<br>3852146                                                                                                                      | 2                                    | Lock washer, Bolt, front mount, engine<br>Clamp, Starter leads to stbd bracket                                                                                                            |                               |
|                                                  |                                                                                                                                         |                                      |                                                                                                                                                                                           |                               |
|                                                  |                                                                                                                                         |                                      |                                                                                                                                                                                           |                               |