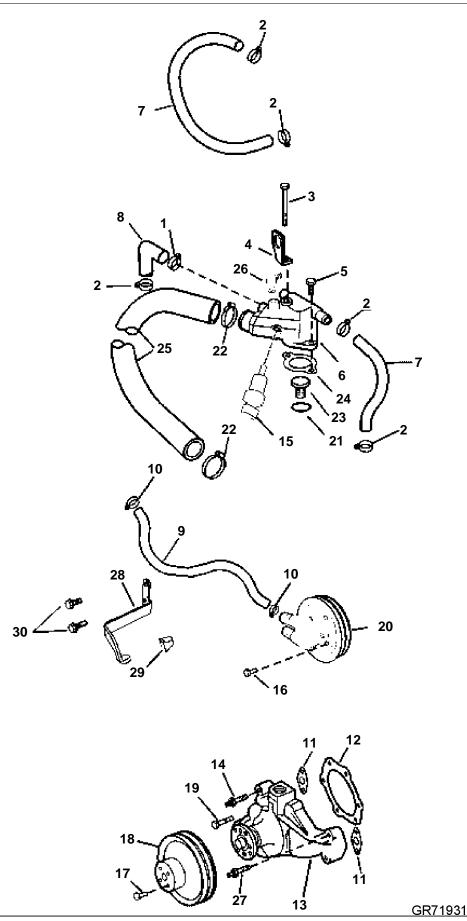

Upd: 22 NOV 2005

| REF PART NO.             | QTY | DESCRIPTION                                                                                                                                                                                                                                                                                                                                                                                                                                                                                                                                                                                                                                                                                                                                                                                                                                                                                                                                                                                                                                                                                                                                                                                                                                                                                                                                                                                                                                                                                                                                                                                                                                                                                                                                                                                                                                                                                                                                                                                                                                                                                                                    | NOTES                     |
|--------------------------|-----|--------------------------------------------------------------------------------------------------------------------------------------------------------------------------------------------------------------------------------------------------------------------------------------------------------------------------------------------------------------------------------------------------------------------------------------------------------------------------------------------------------------------------------------------------------------------------------------------------------------------------------------------------------------------------------------------------------------------------------------------------------------------------------------------------------------------------------------------------------------------------------------------------------------------------------------------------------------------------------------------------------------------------------------------------------------------------------------------------------------------------------------------------------------------------------------------------------------------------------------------------------------------------------------------------------------------------------------------------------------------------------------------------------------------------------------------------------------------------------------------------------------------------------------------------------------------------------------------------------------------------------------------------------------------------------------------------------------------------------------------------------------------------------------------------------------------------------------------------------------------------------------------------------------------------------------------------------------------------------------------------------------------------------------------------------------------------------------------------------------------------------|---------------------------|
| 1 3852602                |     | Clamp, Hose to thermostat housing                                                                                                                                                                                                                                                                                                                                                                                                                                                                                                                                                                                                                                                                                                                                                                                                                                                                                                                                                                                                                                                                                                                                                                                                                                                                                                                                                                                                                                                                                                                                                                                                                                                                                                                                                                                                                                                                                                                                                                                                                                                                                              | 110120                    |
| 2 3853780                |     | Clamp, Hose them hsg to exhaust manifold                                                                                                                                                                                                                                                                                                                                                                                                                                                                                                                                                                                                                                                                                                                                                                                                                                                                                                                                                                                                                                                                                                                                                                                                                                                                                                                                                                                                                                                                                                                                                                                                                                                                                                                                                                                                                                                                                                                                                                                                                                                                                       |                           |
| 3 3853391                |     |                                                                                                                                                                                                                                                                                                                                                                                                                                                                                                                                                                                                                                                                                                                                                                                                                                                                                                                                                                                                                                                                                                                                                                                                                                                                                                                                                                                                                                                                                                                                                                                                                                                                                                                                                                                                                                                                                                                                                                                                                                                                                                                                |                           |
| 4 3852649                | 1   |                                                                                                                                                                                                                                                                                                                                                                                                                                                                                                                                                                                                                                                                                                                                                                                                                                                                                                                                                                                                                                                                                                                                                                                                                                                                                                                                                                                                                                                                                                                                                                                                                                                                                                                                                                                                                                                                                                                                                                                                                                                                                                                                |                           |
| 5 3853401                | 1   | Screw, Thermostat hsg to engine                                                                                                                                                                                                                                                                                                                                                                                                                                                                                                                                                                                                                                                                                                                                                                                                                                                                                                                                                                                                                                                                                                                                                                                                                                                                                                                                                                                                                                                                                                                                                                                                                                                                                                                                                                                                                                                                                                                                                                                                                                                                                                |                           |
| 6 3850360                | 1   |                                                                                                                                                                                                                                                                                                                                                                                                                                                                                                                                                                                                                                                                                                                                                                                                                                                                                                                                                                                                                                                                                                                                                                                                                                                                                                                                                                                                                                                                                                                                                                                                                                                                                                                                                                                                                                                                                                                                                                                                                                                                                                                                |                           |
| 7 3857843                |     |                                                                                                                                                                                                                                                                                                                                                                                                                                                                                                                                                                                                                                                                                                                                                                                                                                                                                                                                                                                                                                                                                                                                                                                                                                                                                                                                                                                                                                                                                                                                                                                                                                                                                                                                                                                                                                                                                                                                                                                                                                                                                                                                | Cut to length; port       |
| 8 3858237                | 1   |                                                                                                                                                                                                                                                                                                                                                                                                                                                                                                                                                                                                                                                                                                                                                                                                                                                                                                                                                                                                                                                                                                                                                                                                                                                                                                                                                                                                                                                                                                                                                                                                                                                                                                                                                                                                                                                                                                                                                                                                                                                                                                                                |                           |
| 9 3858236                | 1   |                                                                                                                                                                                                                                                                                                                                                                                                                                                                                                                                                                                                                                                                                                                                                                                                                                                                                                                                                                                                                                                                                                                                                                                                                                                                                                                                                                                                                                                                                                                                                                                                                                                                                                                                                                                                                                                                                                                                                                                                                                                                                                                                |                           |
| 10 3853786               | 2   | Clamp, Hose, water pump inlet                                                                                                                                                                                                                                                                                                                                                                                                                                                                                                                                                                                                                                                                                                                                                                                                                                                                                                                                                                                                                                                                                                                                                                                                                                                                                                                                                                                                                                                                                                                                                                                                                                                                                                                                                                                                                                                                                                                                                                                                                                                                                                  |                           |
| 11 3852477               |     | Gasket, Water pump to block                                                                                                                                                                                                                                                                                                                                                                                                                                                                                                                                                                                                                                                                                                                                                                                                                                                                                                                                                                                                                                                                                                                                                                                                                                                                                                                                                                                                                                                                                                                                                                                                                                                                                                                                                                                                                                                                                                                                                                                                                                                                                                    | Part of engine gasket kit |
| 12 3850595               |     |                                                                                                                                                                                                                                                                                                                                                                                                                                                                                                                                                                                                                                                                                                                                                                                                                                                                                                                                                                                                                                                                                                                                                                                                                                                                                                                                                                                                                                                                                                                                                                                                                                                                                                                                                                                                                                                                                                                                                                                                                                                                                                                                |                           |
| 13 3853850               | 1   |                                                                                                                                                                                                                                                                                                                                                                                                                                                                                                                                                                                                                                                                                                                                                                                                                                                                                                                                                                                                                                                                                                                                                                                                                                                                                                                                                                                                                                                                                                                                                                                                                                                                                                                                                                                                                                                                                                                                                                                                                                                                                                                                |                           |
| 14 3856147               |     | Stud, Water pump                                                                                                                                                                                                                                                                                                                                                                                                                                                                                                                                                                                                                                                                                                                                                                                                                                                                                                                                                                                                                                                                                                                                                                                                                                                                                                                                                                                                                                                                                                                                                                                                                                                                                                                                                                                                                                                                                                                                                                                                                                                                                                               |                           |
| 15 3850397               | 1   | Ect sensor                                                                                                                                                                                                                                                                                                                                                                                                                                                                                                                                                                                                                                                                                                                                                                                                                                                                                                                                                                                                                                                                                                                                                                                                                                                                                                                                                                                                                                                                                                                                                                                                                                                                                                                                                                                                                                                                                                                                                                                                                                                                                                                     |                           |
| 16 3857939               |     |                                                                                                                                                                                                                                                                                                                                                                                                                                                                                                                                                                                                                                                                                                                                                                                                                                                                                                                                                                                                                                                                                                                                                                                                                                                                                                                                                                                                                                                                                                                                                                                                                                                                                                                                                                                                                                                                                                                                                                                                                                                                                                                                |                           |
| 17 3853390               |     | Screw, Water pump pulley to hub                                                                                                                                                                                                                                                                                                                                                                                                                                                                                                                                                                                                                                                                                                                                                                                                                                                                                                                                                                                                                                                                                                                                                                                                                                                                                                                                                                                                                                                                                                                                                                                                                                                                                                                                                                                                                                                                                                                                                                                                                                                                                                |                           |
| 18 3860083               |     |                                                                                                                                                                                                                                                                                                                                                                                                                                                                                                                                                                                                                                                                                                                                                                                                                                                                                                                                                                                                                                                                                                                                                                                                                                                                                                                                                                                                                                                                                                                                                                                                                                                                                                                                                                                                                                                                                                                                                                                                                                                                                                                                |                           |
| 19 3856136               |     |                                                                                                                                                                                                                                                                                                                                                                                                                                                                                                                                                                                                                                                                                                                                                                                                                                                                                                                                                                                                                                                                                                                                                                                                                                                                                                                                                                                                                                                                                                                                                                                                                                                                                                                                                                                                                                                                                                                                                                                                                                                                                                                                |                           |
| 20 3857202               |     |                                                                                                                                                                                                                                                                                                                                                                                                                                                                                                                                                                                                                                                                                                                                                                                                                                                                                                                                                                                                                                                                                                                                                                                                                                                                                                                                                                                                                                                                                                                                                                                                                                                                                                                                                                                                                                                                                                                                                                                                                                                                                                                                | Don't of one it is to be  |
| 21 3852071               | 1   |                                                                                                                                                                                                                                                                                                                                                                                                                                                                                                                                                                                                                                                                                                                                                                                                                                                                                                                                                                                                                                                                                                                                                                                                                                                                                                                                                                                                                                                                                                                                                                                                                                                                                                                                                                                                                                                                                                                                                                                                                                                                                                                                | Part of engine gasket kit |
| 22 3852098               |     | Clamp, Hose, thermostat hsg to water pump                                                                                                                                                                                                                                                                                                                                                                                                                                                                                                                                                                                                                                                                                                                                                                                                                                                                                                                                                                                                                                                                                                                                                                                                                                                                                                                                                                                                                                                                                                                                                                                                                                                                                                                                                                                                                                                                                                                                                                                                                                                                                      |                           |
| 23 3856961               | 1   |                                                                                                                                                                                                                                                                                                                                                                                                                                                                                                                                                                                                                                                                                                                                                                                                                                                                                                                                                                                                                                                                                                                                                                                                                                                                                                                                                                                                                                                                                                                                                                                                                                                                                                                                                                                                                                                                                                                                                                                                                                                                                                                                |                           |
| 24 3852111               | 1   |                                                                                                                                                                                                                                                                                                                                                                                                                                                                                                                                                                                                                                                                                                                                                                                                                                                                                                                                                                                                                                                                                                                                                                                                                                                                                                                                                                                                                                                                                                                                                                                                                                                                                                                                                                                                                                                                                                                                                                                                                                                                                                                                |                           |
| 25 3852288               |     |                                                                                                                                                                                                                                                                                                                                                                                                                                                                                                                                                                                                                                                                                                                                                                                                                                                                                                                                                                                                                                                                                                                                                                                                                                                                                                                                                                                                                                                                                                                                                                                                                                                                                                                                                                                                                                                                                                                                                                                                                                                                                                                                |                           |
| 26 3853598               |     | ,                                                                                                                                                                                                                                                                                                                                                                                                                                                                                                                                                                                                                                                                                                                                                                                                                                                                                                                                                                                                                                                                                                                                                                                                                                                                                                                                                                                                                                                                                                                                                                                                                                                                                                                                                                                                                                                                                                                                                                                                                                                                                                                              |                           |
| 27 3852507               | 1   |                                                                                                                                                                                                                                                                                                                                                                                                                                                                                                                                                                                                                                                                                                                                                                                                                                                                                                                                                                                                                                                                                                                                                                                                                                                                                                                                                                                                                                                                                                                                                                                                                                                                                                                                                                                                                                                                                                                                                                                                                                                                                                                                |                           |
| 28 3858241               | 1   |                                                                                                                                                                                                                                                                                                                                                                                                                                                                                                                                                                                                                                                                                                                                                                                                                                                                                                                                                                                                                                                                                                                                                                                                                                                                                                                                                                                                                                                                                                                                                                                                                                                                                                                                                                                                                                                                                                                                                                                                                                                                                                                                |                           |
| 29 3857954<br>30 3853266 | 1 2 | and the state of t |                           |
|                          |     |                                                                                                                                                                                                                                                                                                                                                                                                                                                                                                                                                                                                                                                                                                                                                                                                                                                                                                                                                                                                                                                                                                                                                                                                                                                                                                                                                                                                                                                                                                                                                                                                                                                                                                                                                                                                                                                                                                                                                                                                                                                                                                                                |                           |
| 7797477 0-00             | 05  | GR71931                                                                                                                                                                                                                                                                                                                                                                                                                                                                                                                                                                                                                                                                                                                                                                                                                                                                                                                                                                                                                                                                                                                                                                                                                                                                                                                                                                                                                                                                                                                                                                                                                                                                                                                                                                                                                                                                                                                                                                                                                                                                                                                        | Upd: 22 NOV 200           |