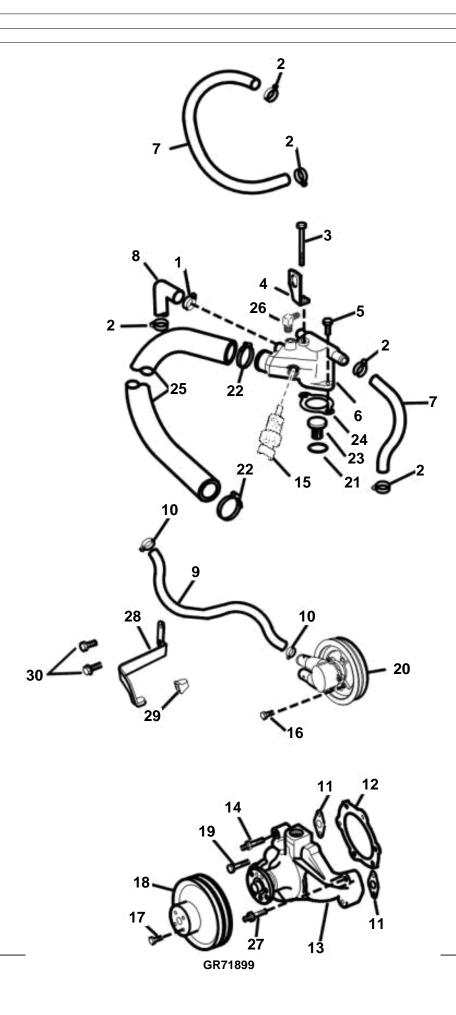

Upd: 22 NOV 2005

| 1 2 3 4 5 6 7 8 9 10 11 12 13 14 15 16 17 18 19 20 21 22 23 24 25 26 27 28                                                                                   |                    |      |     |                                                                                    |                           |
|--------------------------------------------------------------------------------------------------------------------------------------------------------------|--------------------|------|-----|------------------------------------------------------------------------------------|---------------------------|
| 2<br>3<br>4<br>5<br>6<br>7<br>8<br>9<br>10<br>11<br>12<br>13<br>14<br>15<br>16<br>17<br>18<br>19<br>20<br>21<br>22<br>23<br>24<br>25<br>26<br>27<br>28<br>29 | PART NO.           |      | QTY | DESCRIPTION                                                                        | NOTES                     |
| 3 4 5 6 7 8 9 10 11 12 13 14 15 16 17 18 19 20 21 22 23 24 25 26 27 28 29                                                                                    | 3852602            |      |     | Clamp, Hose to thermostat housing                                                  |                           |
| 4<br>5<br>6<br>7<br>8<br>9<br>10<br>11<br>12<br>13<br>14<br>15<br>16<br>17<br>18<br>19<br>20<br>21<br>22<br>23<br>24<br>25<br>26<br>27<br>28<br>29           | 3853780<br>3853391 |      | 4   | Clamp, Hose them hsg to exhaust manifold Screw, Alignment bracket & thermostat hsg |                           |
| 5<br>6<br>7<br>8<br>9<br>10<br>11<br>12<br>13<br>14<br>15<br>16<br>17<br>18<br>19<br>20<br>21<br>22<br>23<br>24<br>25<br>26<br>27<br>28<br>29                | 3852649            |      | 1   | Bracket, Alignment bracket                                                         |                           |
| 6 7 8 9 10 11 12 13 14 15 16 17 18 19 20 21 22 23 24 25 26 27 28 29                                                                                          | 3853401            |      | 1   | Screw, Thermostat hsg to engine                                                    |                           |
| 7<br>8<br>9<br>10<br>11<br>12<br>13<br>14<br>15<br>16<br>17<br>18<br>19<br>20<br>21<br>22<br>23<br>24<br>25<br>26<br>27<br>28                                | 3850360            |      |     | Thermostat housing, Thermostat hsg                                                 |                           |
| 8 9 10 11 12 13 14 15 16 17 18 19 20 21 22 23 24 25 26 27 28 29                                                                                              | 3857843            |      | 2   | Hose, Thermostat hsg to manifold                                                   | Cut to length; port       |
| 9<br>10<br>11<br>12<br>13<br>14<br>15<br>16<br>17<br>18<br>19<br>20<br>21<br>22<br>23<br>24<br>25<br>26<br>27<br>28<br>29                                    | 3858237            |      | 1   |                                                                                    | out to longin, port       |
| 10<br>11<br>12<br>13<br>14<br>15<br>16<br>17<br>18<br>19<br>20<br>21<br>22<br>23<br>24<br>25<br>26<br>27<br>28                                               | 3858235            |      |     |                                                                                    |                           |
| 11<br>12<br>13<br>14<br>15<br>16<br>17<br>18<br>19<br>20<br>21<br>22<br>23<br>24<br>25<br>26<br>27<br>28                                                     | 3853786            |      | 2   | Clamp, Hose, water pump inlet                                                      |                           |
| 12<br>13<br>14<br>15<br>16<br>17<br>18<br>19<br>20<br>21<br>22<br>23<br>24<br>25<br>26<br>27<br>28                                                           | 3852477            |      | 2   |                                                                                    | Part of engine gasket kit |
| 14<br>15<br>16<br>17<br>18<br>19<br>20<br>21<br>22<br>23<br>24<br>25<br>26<br>27<br>28                                                                       | 3850595            |      | 1   | Gasket, Water pump cover                                                           |                           |
| 15<br>16<br>17<br>18<br>19<br>20<br>21<br>22<br>23<br>24<br>25<br>26<br>27<br>28                                                                             | 3853850            | 3850 | 1   | Coolant pump                                                                       |                           |
| 16<br>17<br>18<br>19<br>20<br>21<br>22<br>23<br>24<br>25<br>26<br>27<br>28                                                                                   | 3856147            | 6147 | 2   | Stud, Water pump                                                                   |                           |
| 17<br>18<br>19<br>20<br>21<br>22<br>23<br>24<br>25<br>26<br>27<br>28                                                                                         | 3850397            |      | 1   | Ect sensor                                                                         |                           |
| 18<br>19<br>20<br>21<br>22<br>23<br>24<br>25<br>26<br>27<br>28<br>29                                                                                         | 3857939            |      |     | Screw, Water pump pulley to engine                                                 |                           |
| 19<br>20<br>21<br>22<br>23<br>24<br>25<br>26<br>27<br>28<br>29                                                                                               | 3853390            |      |     | Screw, Water pump pulley to hub                                                    |                           |
| 20<br>21<br>22<br>23<br>24<br>25<br>26<br>27<br>28<br>29                                                                                                     | 3852220            |      |     | Pulley, Water pump                                                                 |                           |
| 21<br>22<br>23<br>24<br>25<br>26<br>27<br>28<br>29                                                                                                           | 3856136            |      | 1   | Screw, Water pump, short                                                           |                           |
| 22<br>23<br>24<br>25<br>26<br>27<br>28<br>29                                                                                                                 | 3858229            |      | 1   | Sea water pump                                                                     |                           |
| 23<br>24<br>25<br>26<br>27<br>28<br>29                                                                                                                       | 3852071            |      |     |                                                                                    | Part of engine gasket kit |
| 24<br>25<br>26<br>27<br>28<br>29                                                                                                                             | 3852098            |      |     |                                                                                    |                           |
| 25<br>26<br>27<br>28<br>29                                                                                                                                   | 3856961            |      |     |                                                                                    |                           |
| 26<br>27<br>28<br>29                                                                                                                                         | 3852111            |      | 1   | Gasket, Thermostat hsg to engine                                                   |                           |
| 27<br>28<br>29                                                                                                                                               | 3852288            |      |     |                                                                                    |                           |
| 28<br>29                                                                                                                                                     | 3853598            |      | 1   | Riser, Thermostat hsg                                                              |                           |
| 29                                                                                                                                                           | 3852507            |      | 1   | Stud, P/S bracket, pump                                                            |                           |
|                                                                                                                                                              | 3858241            |      | 1   |                                                                                    |                           |
| 30                                                                                                                                                           | 3857954<br>3853266 |      | 1   | Stop, Stay, sea water pump Screw, Stay bracket to engine                           |                           |
|                                                                                                                                                              |                    |      |     |                                                                                    |                           |
|                                                                                                                                                              |                    |      |     |                                                                                    |                           |