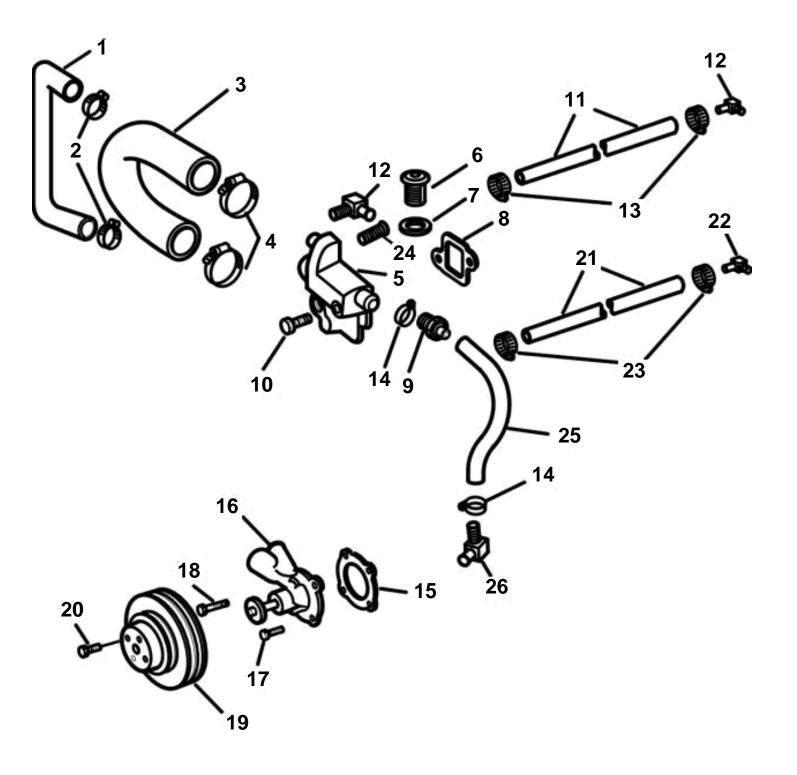

Upd: 22 NOV 2005

| REF      |                    | QTY           | DESCRIPTION                                 | NOTES                      |
|----------|--------------------|---------------|---------------------------------------------|----------------------------|
| 1        | 3860162            | 1             |                                             |                            |
| 2        | 3853780            |               | Clamp, Hose to elbow, exhaust manifold      |                            |
| 3        | 3857391            | 1             | ,                                           |                            |
| 5        | 3852098<br>3860283 | 2             |                                             |                            |
| 6        | 3853799            | 1             | Thermostat housing Thermostat               |                            |
| 7        | 3856537            | 1             |                                             |                            |
| 8        | 3852096            | 1             |                                             | Part of engine gasket kit  |
| 9        | 3852029            | 1             |                                             | Tart of erigine gasket kit |
| 10       | 3853266            | 1             |                                             |                            |
| 11       | 3850116            | 1             |                                             | ½-in. I.D.                 |
| 12       | 3858855            | 2             | Fitting, Thermostat hsg to base of carb     |                            |
| 13       | 3853780            |               | Clamp, Hose, thermostat hsg to base of carb |                            |
| 14       | 3853780            | 2             | Clamp, Hose, therm hsg to exhaust manifold  |                            |
| 15       | 3853342            | 1             |                                             | Part of engine gasket kit  |
| 16       | 3858340            | 1             |                                             |                            |
| 17       | 3853167            |               | Screw, Water pump                           |                            |
| 18       | 3852063            |               | Screw, Water pump                           |                            |
| 19       | 3857647            | 1             |                                             |                            |
| 20       | 3860348            |               | Screw, Water pump pulley to hub             |                            |
| 21       | 3857823            |               | Hose, Thermostat hsg to riser               |                            |
| 22       | 3852538            | 1             |                                             |                            |
| 23       | 3852172            | 2             | Clamp, Hose, thermostat has to manifold     |                            |
| 24       | 3857822            |               | Fitting, Thermostat hag hose to riser       |                            |
| 25<br>26 | 3851592<br>3852538 | <u>1</u><br>1 |                                             |                            |
|          |                    |               |                                             |                            |
|          |                    |               |                                             |                            |
|          |                    |               |                                             |                            |
|          |                    |               |                                             |                            |
|          |                    |               |                                             |                            |
|          |                    |               |                                             |                            |
|          |                    |               |                                             |                            |
|          |                    |               |                                             |                            |
|          |                    |               |                                             |                            |
|          |                    |               |                                             |                            |
|          |                    |               |                                             |                            |
|          |                    |               |                                             |                            |
|          |                    |               |                                             |                            |
|          |                    |               |                                             |                            |
|          |                    |               |                                             |                            |
|          |                    |               |                                             |                            |
|          |                    |               |                                             |                            |
|          |                    |               |                                             |                            |
|          |                    |               |                                             |                            |
|          |                    |               |                                             |                            |
|          |                    |               |                                             |                            |
|          |                    |               |                                             |                            |
|          |                    |               |                                             |                            |
|          |                    |               |                                             |                            |
|          |                    |               |                                             |                            |
|          |                    |               |                                             |                            |
|          |                    |               |                                             |                            |
|          |                    |               |                                             |                            |
|          |                    |               |                                             |                            |
|          |                    |               |                                             |                            |
|          |                    |               |                                             |                            |
|          |                    |               |                                             |                            |
|          |                    |               |                                             |                            |
|          |                    |               |                                             |                            |
|          |                    |               |                                             |                            |
|          |                    |               |                                             |                            |
|          |                    |               |                                             |                            |