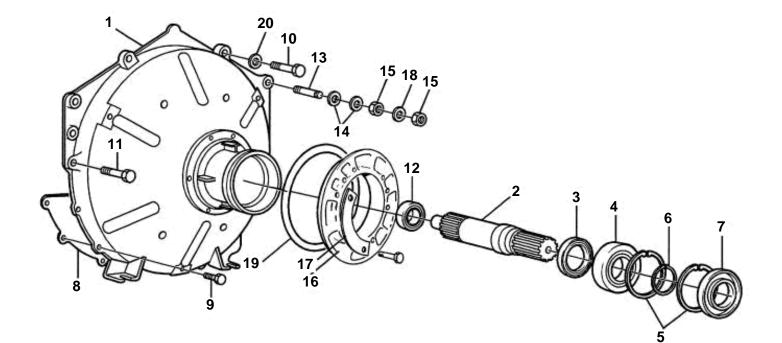

## FLYWHEEL CASING & PRIMARY SHAFT, DPX

## FLYWHEEL CASING & PRIMARY SHAFT, DPX

| REF | PART NO. | QTY      | DESCRIPTION                          | NOTES    |
|-----|----------|----------|--------------------------------------|----------|
| 1   | 3856699  | 1        |                                      | NOTES    |
| 2   | 873013   |          | Primary shaft                        |          |
| 3   | 958859   | 1        | Sealing ring, Primary shaft          |          |
| 4   | 11013    | 1        | Ball bearing, Primary shaft          |          |
| 5   | 914533   | 2        | Snap ring, Primary shaft             |          |
| 6   | 914333   | <u> </u> | Lock ring, Primary shaft             |          |
| 7   | 958860   | 1        | Sealing ring, Primary shaft          |          |
|     | 854939   |          | Sealing Inity, Filinary Statt        |          |
| 8   |          |          | Cover plate, Flywheel housing        |          |
| 9   | 947224   | 5        | Screw, Flywheel cover to housing     |          |
| 10  | 3853547  | 1        | Screw                                |          |
| 11  | 3850753  | 3        | Screw, Flywheel housing to engine    |          |
| 12  | 856917   | 1        | Bearing, Primary shaft to crankshaft | Oreand   |
| 13  | 3850571  | 2        | Stud, Flywheel housing to engine     | Ground   |
| 14  | 3852058  |          | Washer                               |          |
|     | 3852002  |          | Lock washer                          |          |
| 15  | 3852065  |          |                                      |          |
| 16  | 854315   | 1        | Clamping ring kit, Flywheel housing  |          |
| 17  | 806624   | 3        | Striker plate, Clamp ring            |          |
| 18  | 3852070  | 2        | Washer, Ground stud                  | <u> </u> |
| 19  | 804190   | 2        | Rubber ring, Clamp ring              |          |
| 20  | 3852058  | 2        | Washer, Spacer, reservoir bracket    |          |
|     |          |          |                                      |          |
|     |          |          |                                      |          |
|     |          |          |                                      |          |
|     |          |          |                                      |          |
|     |          |          |                                      |          |
|     |          |          |                                      |          |
|     |          |          |                                      |          |
|     |          |          |                                      |          |
|     |          |          |                                      |          |
|     |          |          |                                      |          |
|     |          |          |                                      |          |
|     |          |          |                                      |          |
|     |          |          |                                      |          |
|     |          |          |                                      |          |
|     |          |          |                                      |          |
|     |          |          |                                      |          |
|     |          |          |                                      |          |
|     |          |          |                                      |          |
|     |          |          |                                      |          |
|     |          |          |                                      |          |
|     |          |          |                                      |          |
|     |          |          |                                      |          |
|     |          |          |                                      |          |
|     |          |          |                                      |          |
|     |          |          |                                      |          |
|     |          |          |                                      |          |
|     |          |          |                                      |          |
|     |          |          |                                      |          |
|     |          |          |                                      |          |
|     |          |          |                                      |          |
|     |          |          |                                      |          |
|     |          |          |                                      |          |
|     |          |          |                                      |          |
|     |          |          |                                      |          |
|     |          |          |                                      |          |
|     |          |          |                                      |          |
|     |          |          |                                      |          |
|     |          |          |                                      |          |
|     |          |          |                                      |          |
|     |          |          |                                      |          |
|     |          |          |                                      |          |
|     |          |          |                                      |          |
|     |          |          |                                      |          |
|     |          |          |                                      |          |
|     |          |          |                                      |          |
| L   |          |          | 0000005/                             | 1        |