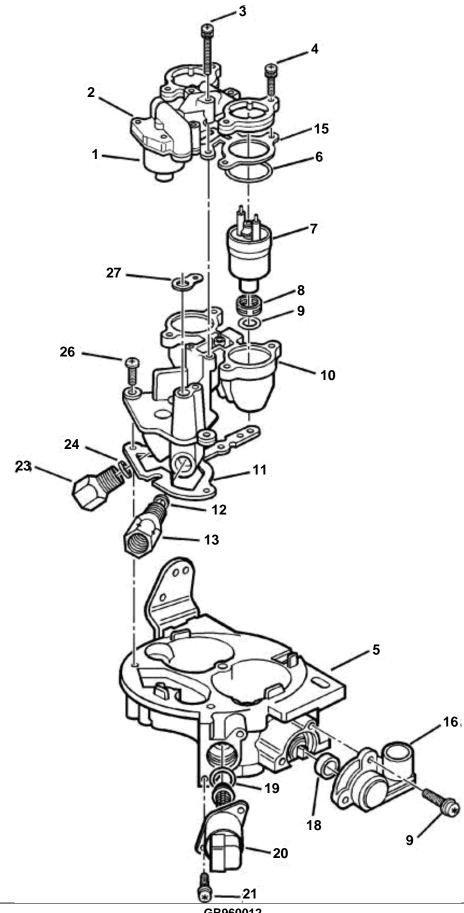

## THROTTLE BODY INJECTION SERVICE KITS

| 1        |                    |        | REGULATOR, Fuel pressure<br>COVER, Fuel meter                | TBI assy is only serviceable<br>by the kits listed below. |
|----------|--------------------|--------|--------------------------------------------------------------|-----------------------------------------------------------|
| 2        |                    | 1<br>3 | SCREW, Cover, long                                           | by the kits listed below.                                 |
| 4        |                    |        | SCREW, Cover, short                                          |                                                           |
| 5        |                    | 1      | THROTTLE BODY                                                |                                                           |
| 6        |                    | 2      | O-RING, Fuel injector, upper                                 |                                                           |
| 7        |                    | 2      |                                                              |                                                           |
| 8        |                    |        | FILTER, Fuel injector inlet                                  |                                                           |
| 9        |                    | 2      | O-RING, Fuel injector, lower                                 |                                                           |
| 10<br>11 |                    | 1      | BODY, Fuel meter<br>GASKET, Throttle body to fuel meter body |                                                           |
| 12       |                    | 1      | GASKET, Fuel outlet nut                                      |                                                           |
| 13       |                    | 1      | NUT, Fuel outlet                                             |                                                           |
| 15       |                    |        | GASKET, Cover, fuel meter                                    |                                                           |
| 16       |                    | 1      | THROTTLE POSITION SENSOR                                     |                                                           |
|          |                    |        |                                                              |                                                           |
| 17       |                    | 2      | SCREW, Throttle position sensor                              |                                                           |
| 18       |                    |        | SEAL, Throttle position sensor                               |                                                           |
| 19<br>20 |                    | 1      | O-RING, IAC valve     IDLE AIR CONTROL (IAC) VALVE           |                                                           |
| 20       |                    | 1      |                                                              |                                                           |
| 21       |                    | 2      | SCREW, IAC valve                                             |                                                           |
| 23       |                    | 1      | NUT, Fuel inlet                                              |                                                           |
| 24       |                    | 1      | GASKET, Fuel inlet nut                                       |                                                           |
| 26       |                    |        | SCREW, Fuel meter body to throttle body                      |                                                           |
| 27       | 00                 | 1      | GASKET, Fuel meter outlet                                    |                                                           |
| 28       | 3856766            | 1      | Nipple                                                       | Available separately                                      |
| 29       | 3852158<br>3856395 | 1      | Lock strap Throttle body                                     | Available separately                                      |
|          | 3856395            | 1      |                                                              |                                                           |
|          | 3857396            | 1      |                                                              |                                                           |
|          | 3857397            | 1      |                                                              |                                                           |
|          | 3857398            |        | Injector, 6, 7, 8, 9, 11, 15, 27                             |                                                           |
|          | 3855183            | 1      | Throttle body, Base assy package                             |                                                           |
|          | 3855184            | 1      | Repair kit, 16, 18                                           |                                                           |
|          | 3855185            | 1      | Repair kit, 19, 19, 20                                       |                                                           |
|          | 3855186            | 1      |                                                              |                                                           |
|          | 3855187            | 1      | Repair kit, 3, 4, 18, 21, 26                                 |                                                           |
|          | 3855188            | 1<br>1 | Repair kit                                                   |                                                           |
|          | 3855189            | 1      | Repair kit, 6, 8, 9, 15, 27                                  |                                                           |
|          |                    |        |                                                              |                                                           |
|          |                    |        |                                                              |                                                           |
|          |                    |        |                                                              |                                                           |
|          |                    |        |                                                              |                                                           |
|          |                    |        |                                                              |                                                           |
|          |                    |        |                                                              |                                                           |
|          |                    |        |                                                              |                                                           |
|          |                    |        |                                                              |                                                           |
|          |                    |        |                                                              |                                                           |
|          |                    |        |                                                              |                                                           |
|          |                    |        |                                                              |                                                           |
|          |                    |        |                                                              |                                                           |
|          |                    |        |                                                              |                                                           |
|          |                    |        |                                                              |                                                           |
|          |                    |        |                                                              |                                                           |
|          |                    |        |                                                              |                                                           |
|          |                    |        |                                                              |                                                           |
|          |                    |        |                                                              |                                                           |
|          |                    |        |                                                              |                                                           |
|          |                    |        |                                                              |                                                           |
|          |                    |        |                                                              |                                                           |
|          |                    |        |                                                              |                                                           |