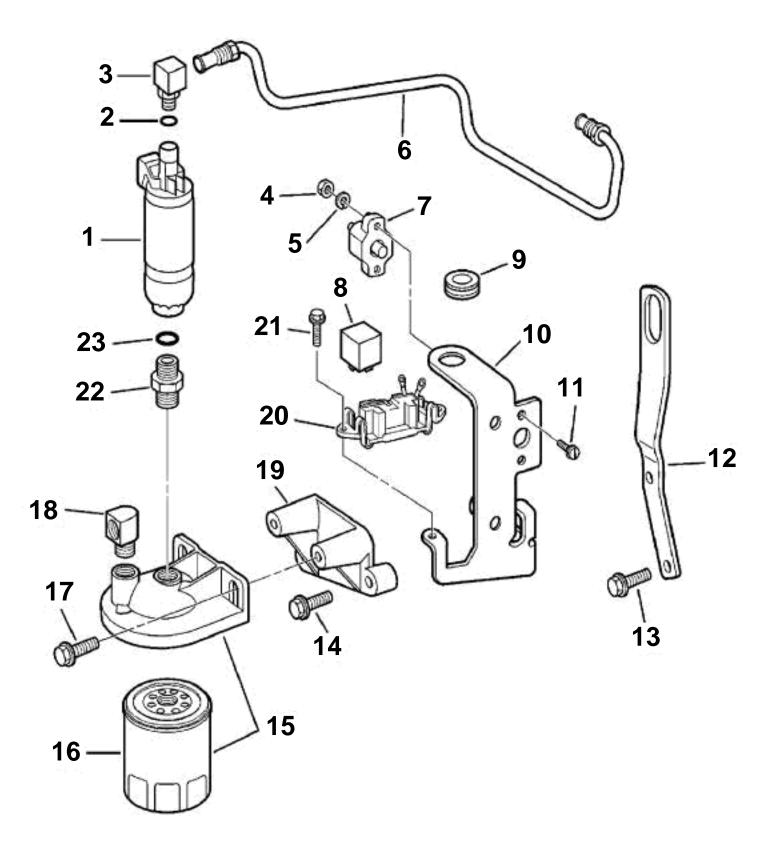

| REF | PART NO. | QTY | DESCRIPTION                                   | NOTES                                                                                                                                                                                                                                                                                                                                                                                                                                                                                                                                                                                                                                                                                                                                                                                                                                                                                                                                                                                                                                                                                                                                                                                                                                                                                                                                                                                                                                                                                                                                                                                                                                                                                                                                                                                                                                                                                                                                                                                                                                                                                                                         |
|-----|----------|-----|-----------------------------------------------|-------------------------------------------------------------------------------------------------------------------------------------------------------------------------------------------------------------------------------------------------------------------------------------------------------------------------------------------------------------------------------------------------------------------------------------------------------------------------------------------------------------------------------------------------------------------------------------------------------------------------------------------------------------------------------------------------------------------------------------------------------------------------------------------------------------------------------------------------------------------------------------------------------------------------------------------------------------------------------------------------------------------------------------------------------------------------------------------------------------------------------------------------------------------------------------------------------------------------------------------------------------------------------------------------------------------------------------------------------------------------------------------------------------------------------------------------------------------------------------------------------------------------------------------------------------------------------------------------------------------------------------------------------------------------------------------------------------------------------------------------------------------------------------------------------------------------------------------------------------------------------------------------------------------------------------------------------------------------------------------------------------------------------------------------------------------------------------------------------------------------------|
| 1   | 3857985  | 1   |                                               |                                                                                                                                                                                                                                                                                                                                                                                                                                                                                                                                                                                                                                                                                                                                                                                                                                                                                                                                                                                                                                                                                                                                                                                                                                                                                                                                                                                                                                                                                                                                                                                                                                                                                                                                                                                                                                                                                                                                                                                                                                                                                                                               |
| 2   | 3850820  | 2   |                                               | Part of engine gasket kit                                                                                                                                                                                                                                                                                                                                                                                                                                                                                                                                                                                                                                                                                                                                                                                                                                                                                                                                                                                                                                                                                                                                                                                                                                                                                                                                                                                                                                                                                                                                                                                                                                                                                                                                                                                                                                                                                                                                                                                                                                                                                                     |
| 3   | 3853545  | 1   | Fitting, Fuel line to fuel pump               | general general second |
| 4   | 3852064  | 4   |                                               |                                                                                                                                                                                                                                                                                                                                                                                                                                                                                                                                                                                                                                                                                                                                                                                                                                                                                                                                                                                                                                                                                                                                                                                                                                                                                                                                                                                                                                                                                                                                                                                                                                                                                                                                                                                                                                                                                                                                                                                                                                                                                                                               |
| 5   | 3852001  | 2   |                                               |                                                                                                                                                                                                                                                                                                                                                                                                                                                                                                                                                                                                                                                                                                                                                                                                                                                                                                                                                                                                                                                                                                                                                                                                                                                                                                                                                                                                                                                                                                                                                                                                                                                                                                                                                                                                                                                                                                                                                                                                                                                                                                                               |
| 6   | 3857031  | 1   |                                               |                                                                                                                                                                                                                                                                                                                                                                                                                                                                                                                                                                                                                                                                                                                                                                                                                                                                                                                                                                                                                                                                                                                                                                                                                                                                                                                                                                                                                                                                                                                                                                                                                                                                                                                                                                                                                                                                                                                                                                                                                                                                                                                               |
| 7   | 3854162  | 1   | Breaker, 12 amp, fuel pump                    |                                                                                                                                                                                                                                                                                                                                                                                                                                                                                                                                                                                                                                                                                                                                                                                                                                                                                                                                                                                                                                                                                                                                                                                                                                                                                                                                                                                                                                                                                                                                                                                                                                                                                                                                                                                                                                                                                                                                                                                                                                                                                                                               |
| 8   | 3857533  | 1   | Relay, Fuel pump                              |                                                                                                                                                                                                                                                                                                                                                                                                                                                                                                                                                                                                                                                                                                                                                                                                                                                                                                                                                                                                                                                                                                                                                                                                                                                                                                                                                                                                                                                                                                                                                                                                                                                                                                                                                                                                                                                                                                                                                                                                                                                                                                                               |
| 9   |          | 1   | Grommet                                       |                                                                                                                                                                                                                                                                                                                                                                                                                                                                                                                                                                                                                                                                                                                                                                                                                                                                                                                                                                                                                                                                                                                                                                                                                                                                                                                                                                                                                                                                                                                                                                                                                                                                                                                                                                                                                                                                                                                                                                                                                                                                                                                               |
| 10  | 3856438  | 1   |                                               |                                                                                                                                                                                                                                                                                                                                                                                                                                                                                                                                                                                                                                                                                                                                                                                                                                                                                                                                                                                                                                                                                                                                                                                                                                                                                                                                                                                                                                                                                                                                                                                                                                                                                                                                                                                                                                                                                                                                                                                                                                                                                                                               |
| 11  | 3853620  | 2   | Screw, Circuit breaker to bracket             |                                                                                                                                                                                                                                                                                                                                                                                                                                                                                                                                                                                                                                                                                                                                                                                                                                                                                                                                                                                                                                                                                                                                                                                                                                                                                                                                                                                                                                                                                                                                                                                                                                                                                                                                                                                                                                                                                                                                                                                                                                                                                                                               |
| 12  | 3853311  | 1   | Bracket                                       | Stbd; front                                                                                                                                                                                                                                                                                                                                                                                                                                                                                                                                                                                                                                                                                                                                                                                                                                                                                                                                                                                                                                                                                                                                                                                                                                                                                                                                                                                                                                                                                                                                                                                                                                                                                                                                                                                                                                                                                                                                                                                                                                                                                                                   |
| 13  | 3853557  | 1   | Screw, Lift bracket & start leads to engine   |                                                                                                                                                                                                                                                                                                                                                                                                                                                                                                                                                                                                                                                                                                                                                                                                                                                                                                                                                                                                                                                                                                                                                                                                                                                                                                                                                                                                                                                                                                                                                                                                                                                                                                                                                                                                                                                                                                                                                                                                                                                                                                                               |
| 14  | 3853326  | 2   | Screw, Lift bracket, fuel pump & relay assy   |                                                                                                                                                                                                                                                                                                                                                                                                                                                                                                                                                                                                                                                                                                                                                                                                                                                                                                                                                                                                                                                                                                                                                                                                                                                                                                                                                                                                                                                                                                                                                                                                                                                                                                                                                                                                                                                                                                                                                                                                                                                                                                                               |
|     |          |     | Screw, Lift bracket, ruer puttip & relay assy |                                                                                                                                                                                                                                                                                                                                                                                                                                                                                                                                                                                                                                                                                                                                                                                                                                                                                                                                                                                                                                                                                                                                                                                                                                                                                                                                                                                                                                                                                                                                                                                                                                                                                                                                                                                                                                                                                                                                                                                                                                                                                                                               |
| 15  | 3850861  | 1   |                                               |                                                                                                                                                                                                                                                                                                                                                                                                                                                                                                                                                                                                                                                                                                                                                                                                                                                                                                                                                                                                                                                                                                                                                                                                                                                                                                                                                                                                                                                                                                                                                                                                                                                                                                                                                                                                                                                                                                                                                                                                                                                                                                                               |
| 16  | 3851218  | 1   | Fuel filter                                   |                                                                                                                                                                                                                                                                                                                                                                                                                                                                                                                                                                                                                                                                                                                                                                                                                                                                                                                                                                                                                                                                                                                                                                                                                                                                                                                                                                                                                                                                                                                                                                                                                                                                                                                                                                                                                                                                                                                                                                                                                                                                                                                               |
| 17  | 3853266  | 2   |                                               |                                                                                                                                                                                                                                                                                                                                                                                                                                                                                                                                                                                                                                                                                                                                                                                                                                                                                                                                                                                                                                                                                                                                                                                                                                                                                                                                                                                                                                                                                                                                                                                                                                                                                                                                                                                                                                                                                                                                                                                                                                                                                                                               |
| 18  |          | 1   | Riser, Inlet, fuel filter cover               |                                                                                                                                                                                                                                                                                                                                                                                                                                                                                                                                                                                                                                                                                                                                                                                                                                                                                                                                                                                                                                                                                                                                                                                                                                                                                                                                                                                                                                                                                                                                                                                                                                                                                                                                                                                                                                                                                                                                                                                                                                                                                                                               |
| 19  | 3853310  | 1   | Bracket, Fuel pump, support bracket & filter  |                                                                                                                                                                                                                                                                                                                                                                                                                                                                                                                                                                                                                                                                                                                                                                                                                                                                                                                                                                                                                                                                                                                                                                                                                                                                                                                                                                                                                                                                                                                                                                                                                                                                                                                                                                                                                                                                                                                                                                                                                                                                                                                               |
| 20  | 3852210  | 1   |                                               |                                                                                                                                                                                                                                                                                                                                                                                                                                                                                                                                                                                                                                                                                                                                                                                                                                                                                                                                                                                                                                                                                                                                                                                                                                                                                                                                                                                                                                                                                                                                                                                                                                                                                                                                                                                                                                                                                                                                                                                                                                                                                                                               |
| 21  | 3852208  | 2   | Screw, Relay & cable assy to support bracket  |                                                                                                                                                                                                                                                                                                                                                                                                                                                                                                                                                                                                                                                                                                                                                                                                                                                                                                                                                                                                                                                                                                                                                                                                                                                                                                                                                                                                                                                                                                                                                                                                                                                                                                                                                                                                                                                                                                                                                                                                                                                                                                                               |
| 22  | 3853493  | 1   | Fitting, Fuel pump to fuel filter cover       |                                                                                                                                                                                                                                                                                                                                                                                                                                                                                                                                                                                                                                                                                                                                                                                                                                                                                                                                                                                                                                                                                                                                                                                                                                                                                                                                                                                                                                                                                                                                                                                                                                                                                                                                                                                                                                                                                                                                                                                                                                                                                                                               |
| 23  | 3850819  | 1   | O-ring, Fitting                               | Part of engine gasket kit                                                                                                                                                                                                                                                                                                                                                                                                                                                                                                                                                                                                                                                                                                                                                                                                                                                                                                                                                                                                                                                                                                                                                                                                                                                                                                                                                                                                                                                                                                                                                                                                                                                                                                                                                                                                                                                                                                                                                                                                                                                                                                     |
|     |          |     |                                               |                                                                                                                                                                                                                                                                                                                                                                                                                                                                                                                                                                                                                                                                                                                                                                                                                                                                                                                                                                                                                                                                                                                                                                                                                                                                                                                                                                                                                                                                                                                                                                                                                                                                                                                                                                                                                                                                                                                                                                                                                                                                                                                               |
|     |          |     |                                               |                                                                                                                                                                                                                                                                                                                                                                                                                                                                                                                                                                                                                                                                                                                                                                                                                                                                                                                                                                                                                                                                                                                                                                                                                                                                                                                                                                                                                                                                                                                                                                                                                                                                                                                                                                                                                                                                                                                                                                                                                                                                                                                               |
|     |          |     |                                               |                                                                                                                                                                                                                                                                                                                                                                                                                                                                                                                                                                                                                                                                                                                                                                                                                                                                                                                                                                                                                                                                                                                                                                                                                                                                                                                                                                                                                                                                                                                                                                                                                                                                                                                                                                                                                                                                                                                                                                                                                                                                                                                               |