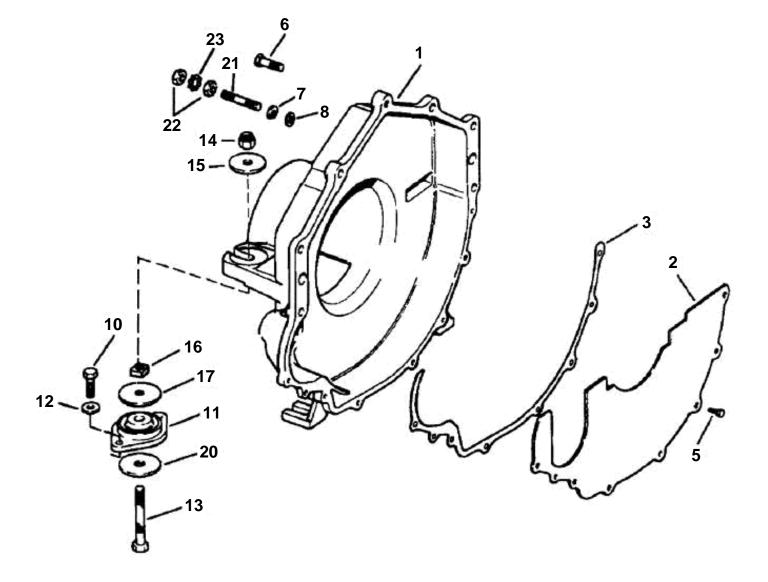

## FLYWHEEL HOUSING AND REAR MOUNTS

| REF | PART NO. | QTY | DESCRIPTION                                 | NOTES                     |
|-----|----------|-----|---------------------------------------------|---------------------------|
| 1   | 3857846  |     | Flywheel housing                            |                           |
| 2   | 3854604  | 1   |                                             |                           |
| 3   | 3852834  | 1   |                                             | Part of engine gasket kit |
| 4   | 3852832  | 1   | Hose, Flywheel hsg                          | <u> </u>                  |
| 5   | 3852421  | 7   | Screw, Flywheel cover                       |                           |
| 6   | 3853392  | 2   | Screw, Flywheel hsg to engine               |                           |
|     | 3853547  | 1   | Screw, Reservoir and flywheel hsg to engine |                           |
| 7   | 3852002  | 2   | Lock washer, Ground stud, flywheel hsg      |                           |
| 8   |          |     | Washer, Ground stud, flywheel hsg           |                           |
| 10  | 959968   | 4   | Screw, Rear mount to transom plate          |                           |
| 11  | 3853806  | 2   | Rubber cushion, Transom plate               |                           |
| 12  | 3852155  | 4   |                                             |                           |
| 13  | 3850930  | 2   | Screw, Rear mount                           |                           |
| 14  |          | 2   | Nut, Rear mount                             |                           |
| 15  |          |     | Washer, Rear mount to flywheel hsg          |                           |
| 16  | 3852539  |     | Nut, Rear mount                             |                           |
| 17  | 3852622  | 2   | Washer, Rear mount                          |                           |
| 20  | 3852542  | 2   | Washer, Rear mount                          |                           |
| 21  | 3852483  |     | Stud, Flywheel housing to engine            | Ground                    |
| 22  | 3852065  | 2   | Nut, Terminal to ground stud, flywheel hsg  |                           |
| 23  | 3852070  | 1   | Washer, Ground stud, fl heel hs             | Starboard                 |
|     |          |     |                                             |                           |
|     |          |     |                                             |                           |