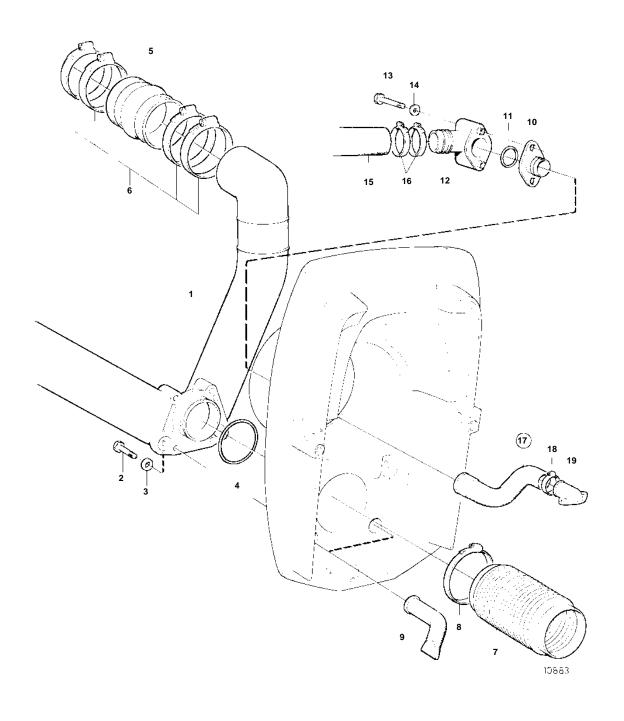

| REF | PART NO. | QTY | DESCRIPTION     | NOTES                                                |
|-----|----------|-----|-----------------|------------------------------------------------------|
| 1   |          |     | EXHAUST PIPE    | INCLUDED IN EXHAUST GROMMET KIT 872461., SEE GROUP 9 |
| 2   |          |     | SCREW           | INCLUDED IN EXHAUST GROMMET KIT 872461.              |
| 3   |          |     | WASHER          | INCLUDED IN EXHAUST GROMMET KIT 872461.              |
| 4   |          | 1   |                 | INCLUDED IN EXHAUST GROMMET KIT 872461.              |
| 5   |          |     | EXHAUST HOSE    | INCLUDED IN EXHAUST GROMMET KIT 872461.              |
| 6   |          |     | HOSE CLAMP      | INCLUDED IN EXHAUST GROMMET KIT 872461.              |
| 7   |          | 1   |                 | INCLUDED IN EXHAUST GROMMET KIT 872461.              |
| 8   |          |     | · HOSE CLAMP    | INCLUDED IN EXHAUST GROMMET KIT 872461.              |
| 9   |          | 2   | RUBBER BEND     | INCLUDED IN EXHAUST GROMMET KIT 872461.              |
| 10  |          |     | Grommet         | INCLUDED IN EXHAUST GROWINET RIT 072401.             |
| 11  | 925064   | 1   |                 |                                                      |
| 12  |          |     | Hose connection |                                                      |
| 13  |          |     | Hexagon screw   |                                                      |
|     |          |     |                 |                                                      |
| 14  |          |     | Washer          | INTAKE OF A WATER RUMP, OFF OROUR OR                 |
| 15  |          |     | Hose            | INTAKE-SEA WATER PUMP, SEE GROUP 2B                  |
| 16  |          |     | Hose clamp      |                                                      |
| 17  |          |     | Hose kit        |                                                      |
| 18  |          |     | Hose clamp      | 277 272 12                                           |
| 19  |          | 1   | HOSE CONNECTION | SEE GROUP 4C                                         |
|     |          |     |                 |                                                      |