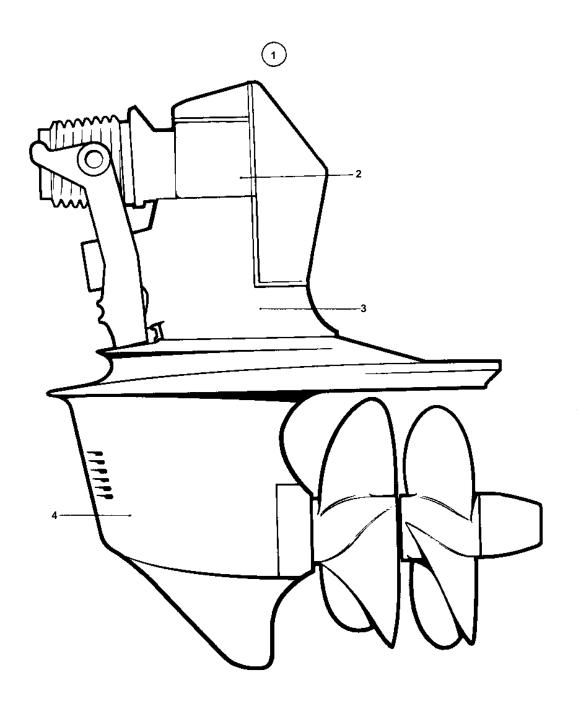

9068

Upd: 2009-11-26

| DEE      | DART NO  | OTV      | DESCRIPTION                     | SEE SEC        | NOTES                                               |
|----------|----------|----------|---------------------------------|----------------|-----------------------------------------------------|
| REF<br>1 | PART NO. | QTY<br>1 |                                 | SEE SEC.       | NOTES ALSO AVAILABLE AS AN EXCHANGE PART., RATIO 1, |
|          |          |          |                                 |                | 78:1                                                |
| 2        | 872013   | 1        | Gear, UPPER GEAR UNIT           | 00011          | ALSO AVAILABLE AS AN EXCHANGE PART., ,              |
| 3        |          | 1        | · · INTERM HOUSING              | 20011<br>20012 |                                                     |
| 4        | 854485   | 1        | Lower gear, LOWER GEAR          | 20012          | ALSO AVAILABLE AS AN EXCHANGE PART., RATIO 1,       |
|          |          |          | · · Lower gear, LOWER GEAR UNIT |                | 78:1                                                |
|          |          |          | GASKET KITS                     | 20013          | SEE CROUD 10A                                       |
|          |          | X        | GASKETKITS                      |                | SEE GROUP 10A                                       |
|          |          |          |                                 |                |                                                     |
|          |          |          |                                 |                |                                                     |
|          |          |          |                                 |                |                                                     |
|          |          |          |                                 |                |                                                     |
|          |          |          |                                 |                |                                                     |
|          |          |          |                                 |                |                                                     |
|          |          |          |                                 |                |                                                     |
|          |          |          |                                 |                |                                                     |
|          |          |          |                                 |                |                                                     |
|          |          |          |                                 |                |                                                     |
|          |          |          |                                 |                |                                                     |
|          |          |          |                                 |                |                                                     |
|          |          |          |                                 |                |                                                     |
|          |          |          |                                 |                |                                                     |
|          |          |          |                                 |                |                                                     |
|          |          |          |                                 |                |                                                     |
|          |          |          |                                 |                |                                                     |
|          |          |          |                                 |                |                                                     |
|          |          |          |                                 |                |                                                     |
|          |          |          |                                 |                |                                                     |
|          |          |          |                                 |                |                                                     |
|          |          |          |                                 |                |                                                     |
|          |          |          |                                 |                |                                                     |
|          |          |          |                                 |                |                                                     |
|          |          |          |                                 |                |                                                     |
|          |          |          |                                 |                |                                                     |
|          |          |          |                                 |                |                                                     |
|          |          |          |                                 |                |                                                     |
|          |          |          |                                 |                |                                                     |
|          |          |          |                                 |                |                                                     |
|          |          |          |                                 |                |                                                     |
|          |          |          |                                 |                |                                                     |
|          |          |          |                                 |                |                                                     |
|          |          |          |                                 |                |                                                     |
|          |          |          |                                 |                |                                                     |
|          |          |          |                                 |                |                                                     |
|          |          |          |                                 |                |                                                     |
|          |          |          |                                 |                |                                                     |
|          |          |          |                                 |                |                                                     |
|          |          |          |                                 |                |                                                     |
|          |          |          |                                 |                |                                                     |
|          |          |          |                                 |                |                                                     |
|          |          |          |                                 |                |                                                     |
|          |          |          |                                 |                |                                                     |