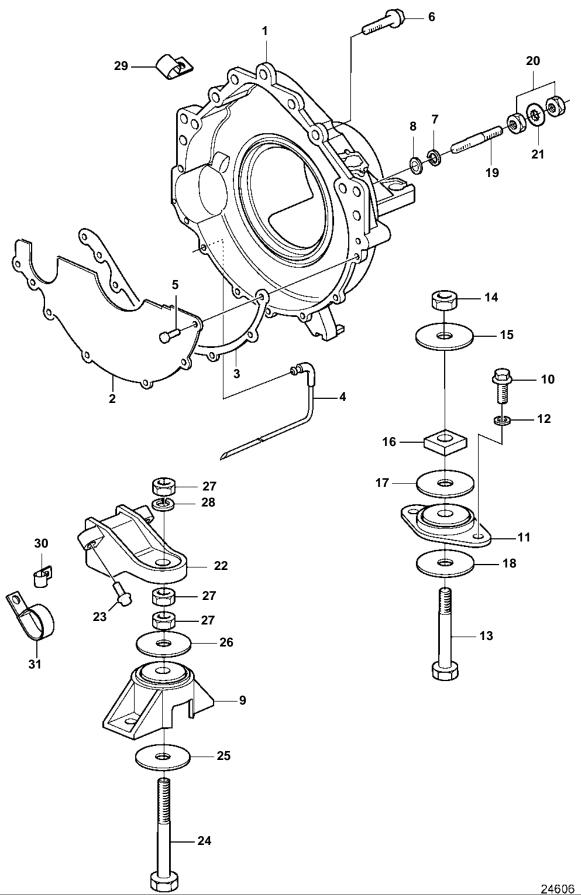

## 7.4GLPNCA, 7.4GLPNCS, 7.4GIPNCACE, 7.4GIPNCSCE

| REF      | PART NO.           | QTY | DESCRIPTION                                                               | NOTES                   |
|----------|--------------------|-----|---------------------------------------------------------------------------|-------------------------|
| 1_       | 3852831            | 1   |                                                                           |                         |
| 2        | 3854604            | 1   |                                                                           |                         |
| 3        | 3852834            | 1   |                                                                           |                         |
| 4        | 3852832            | 1   |                                                                           |                         |
| 5<br>6   | 3852421<br>3853392 | 7   |                                                                           |                         |
| б        | 3853547            |     | Screw, Flywheel hsg to engine Screw, Reservoir and flywheel hsg to engine |                         |
| 7        | 3852002            |     | Lock washer, Ground stud, flywheel hsg                                    |                         |
| 8        | 3852058            | 2   | Washer, Ground stud, flywheel hsg                                         |                         |
| 9        | 3853805            |     | Rubber cushion, Engine front                                              | Port and starboard      |
| 10       | 959968             |     | Screw, Rear mount to transom plate                                        | T off and starboard     |
| 11       | 3853806            | 2   |                                                                           |                         |
| 12       | 3852155            |     | Washer, Rear mount to transom plate                                       |                         |
| 13       | 3850930            |     | Screw, Rear mount                                                         |                         |
| 14       |                    |     | Nut, Rear mount                                                           |                         |
| 15       | 3852540            |     | Washer, Rear mount to flywheel hsg                                        |                         |
| 16       | 3852539            |     | Nut, Rear mount                                                           |                         |
| 17       | 3852622            | 2   | Washer, Rear mount                                                        |                         |
| 18       | 3852542            | 2   | Washer, Rear mount                                                        |                         |
| 19       | 3852483            |     | Stud, Flywheel housing to engine                                          | Ground                  |
| 20       | 3852065            |     | Nut, Terminal to ground stud, flywheel hsg                                |                         |
| 21       | 3852070            | 1   |                                                                           | Starboard               |
| 22       | 3852760            | 2   |                                                                           |                         |
| 23       | 3853326            |     | Screw, Front mount bracket to engine                                      |                         |
|          | 3853393            | 1   |                                                                           | Port                    |
| 24       | 3852566            | 2   | Screw, Front mount                                                        | Front                   |
| 25       | 3852428            |     | Washer, Bolt, front mount, engine                                         | Lower                   |
| 26       | 3852433            |     | Washer, Front mount                                                       | Upper                   |
| 27       | 3852021            |     | Nut, Bolt, mount bracket                                                  | Front                   |
| 28       | 3852090            |     | Lock washer, Front mount                                                  | hamaaa                  |
| 29       | 3852434            | 1   | Clamp Clamp                                                               | harness                 |
| 30       | 3852092<br>3852146 | 1   | <u> </u>                                                                  | harness<br>harness      |
| 30       | 3852490            | 1   |                                                                           | PS hose                 |
| 31       | 3853312            | 1   |                                                                           | Starboard, cooling hose |
| <u> </u> | 0000012            | •   | Olamp                                                                     | Ctarboard, cooming mood |
|          |                    |     |                                                                           |                         |
|          |                    |     |                                                                           |                         |
|          |                    |     |                                                                           |                         |
|          |                    |     |                                                                           |                         |
|          |                    |     |                                                                           |                         |
|          |                    |     |                                                                           |                         |
|          |                    |     |                                                                           |                         |
|          |                    |     |                                                                           |                         |
|          |                    |     |                                                                           |                         |
|          |                    |     |                                                                           |                         |
|          |                    |     |                                                                           |                         |
|          |                    |     |                                                                           |                         |
|          |                    |     |                                                                           |                         |
|          |                    |     |                                                                           |                         |
|          |                    |     |                                                                           |                         |
|          |                    |     |                                                                           |                         |
|          |                    |     |                                                                           |                         |
|          |                    |     |                                                                           |                         |
|          |                    |     |                                                                           |                         |
|          |                    |     |                                                                           |                         |
|          |                    |     |                                                                           |                         |
|          |                    |     |                                                                           |                         |
|          |                    |     |                                                                           |                         |
|          |                    |     |                                                                           |                         |
|          |                    |     |                                                                           |                         |
|          |                    |     |                                                                           |                         |
|          |                    |     |                                                                           |                         |