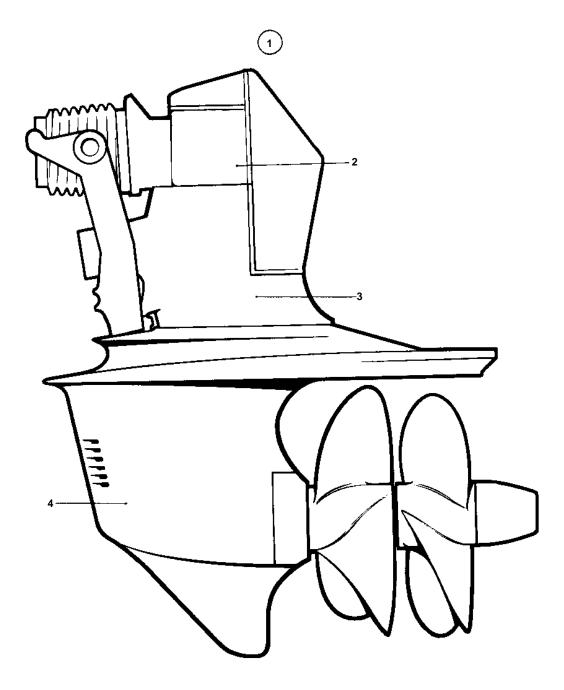

## DUOPROP DRIVE UNIT RATIO 1, 95:1: 872371, DRIVE DP-A2

| REF | PART NO. |   |                                                     | SEE SEC. |                                                    |
|-----|----------|---|-----------------------------------------------------|----------|----------------------------------------------------|
| 1   | 872371   | 1 | Drive                                               |          | ALSO AVAILABLE AS AN EXCHANGE PART., RATIO 1, 95:1 |
| 2   | 872013   | 1 | Gear, UPPER GEAR UNIT                               |          | ALSO AVAILABLE AS AN EXCHANGE PART., ,             |
|     |          |   |                                                     | 19781    |                                                    |
| 3   | 054040   |   |                                                     | 19782    |                                                    |
| 4   | 854643   | 1 | <ul> <li>Lower gear, LOWER GEAR<br/>UNIT</li> </ul> |          | ALSO AVAILABLE AS AN EXCHANGE PART., RATIO 1, 95:1 |
|     |          |   | UNIT                                                | 19783    | 95.1                                               |
|     |          | Х | GASKETS KITS                                        |          | SEE GROUP 10A                                      |
|     |          |   |                                                     |          |                                                    |
|     |          |   |                                                     |          |                                                    |
|     |          |   |                                                     |          |                                                    |
|     |          |   |                                                     |          |                                                    |
|     |          |   |                                                     |          |                                                    |
|     |          |   |                                                     |          |                                                    |
|     |          |   |                                                     |          |                                                    |
|     |          |   |                                                     |          |                                                    |
|     |          |   |                                                     |          |                                                    |
|     |          |   |                                                     |          |                                                    |
|     |          |   |                                                     |          |                                                    |
|     |          |   |                                                     |          |                                                    |
|     |          |   |                                                     |          |                                                    |
|     |          |   |                                                     |          |                                                    |
|     |          |   |                                                     |          |                                                    |
|     |          |   |                                                     |          |                                                    |
|     |          |   |                                                     |          |                                                    |
|     |          |   |                                                     |          |                                                    |
|     |          |   |                                                     |          |                                                    |
|     |          |   |                                                     |          |                                                    |
|     |          |   |                                                     |          |                                                    |
|     |          |   |                                                     |          |                                                    |
|     |          |   |                                                     |          |                                                    |
|     |          |   |                                                     |          |                                                    |
|     |          |   |                                                     |          |                                                    |
|     |          |   |                                                     |          |                                                    |
|     |          |   |                                                     |          |                                                    |
|     |          |   |                                                     |          |                                                    |
|     |          |   |                                                     |          |                                                    |
|     |          |   |                                                     |          |                                                    |
|     |          |   |                                                     |          |                                                    |
|     |          |   |                                                     |          |                                                    |
|     |          |   |                                                     |          |                                                    |
|     |          |   |                                                     |          |                                                    |
|     |          |   |                                                     |          |                                                    |
|     |          |   |                                                     |          |                                                    |
|     |          |   |                                                     |          |                                                    |
|     |          |   |                                                     |          |                                                    |
|     |          |   |                                                     |          |                                                    |
|     |          |   |                                                     |          |                                                    |
|     |          |   |                                                     |          |                                                    |
|     |          |   |                                                     |          |                                                    |
|     |          |   |                                                     |          |                                                    |
|     |          |   |                                                     |          |                                                    |
|     |          |   |                                                     |          |                                                    |
|     |          |   |                                                     |          |                                                    |