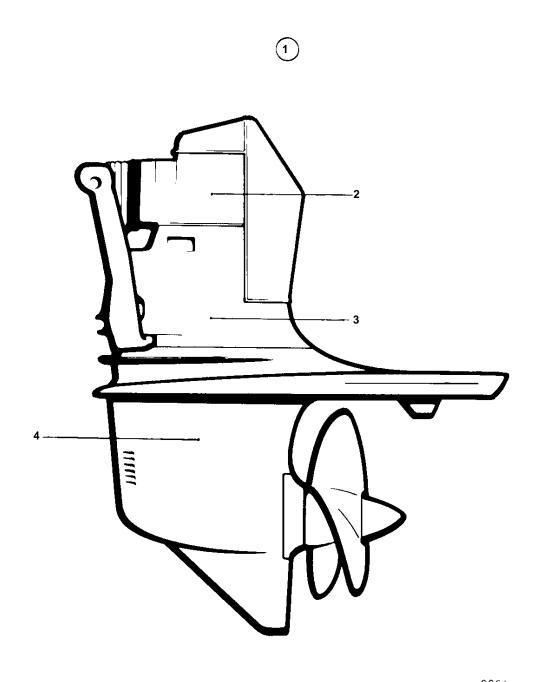

9064

Upd: 2009-11-26

| REF | PART NO. | QTY | DESCRIPTION        | SEE SEC.       | NOTES                                             |
|-----|----------|-----|--------------------|----------------|---------------------------------------------------|
| 1   | 854015   | 1   |                    |                | ALSO AVAILABLE AS AN EXCHANGE PART., RATIO 1,61:1 |
|     |          |     |                    |                | SN 3102051501-                                    |
| 2   | 854022   | 1   |                    |                | ALSO AVAILABLE AS AN EXCHANGE PART., ,            |
|     | 3803114  | 1   | Upper gear, exch   | 40770          | ALSO AVAILABLE AS AN EXCHANGE PART., ,            |
|     |          |     |                    | 19770<br>19771 |                                                   |
|     |          |     |                    | 19772          |                                                   |
| 3   |          | 1   | · · INTERM HOUSING | 19773          |                                                   |
| 4   | 854038   | 1   | · · Lower gear     | 19779          | ALSO AVAILABLE AS AN EXCHANGE PART., RATIO 1,61:1 |
|     |          |     |                    | 19774          |                                                   |
|     |          |     |                    | 19775          |                                                   |
|     |          | X   | GASKET KITS        |                | SEE GROUP 10A                                     |
|     |          |     |                    |                |                                                   |
|     |          |     |                    |                |                                                   |
|     |          |     |                    |                |                                                   |
|     |          |     |                    |                |                                                   |
|     |          |     |                    |                |                                                   |
|     |          |     |                    |                |                                                   |
|     |          |     |                    |                |                                                   |
|     |          |     |                    |                |                                                   |
|     |          |     |                    |                |                                                   |
|     |          |     |                    |                |                                                   |
|     |          |     |                    |                |                                                   |
|     |          |     |                    |                |                                                   |
|     |          |     |                    |                |                                                   |
|     |          |     |                    |                |                                                   |
|     |          |     |                    |                |                                                   |
|     |          |     |                    |                |                                                   |
|     |          |     |                    |                |                                                   |
|     |          |     |                    |                |                                                   |
|     |          |     |                    |                |                                                   |
|     |          |     |                    |                |                                                   |
|     |          |     |                    |                |                                                   |
|     |          |     |                    |                |                                                   |
|     |          |     |                    |                |                                                   |
|     |          |     |                    |                |                                                   |
|     |          |     |                    |                |                                                   |
|     |          |     |                    |                |                                                   |
|     |          |     |                    |                |                                                   |
|     |          |     |                    |                |                                                   |
|     |          |     |                    |                |                                                   |
|     |          |     |                    |                |                                                   |
|     |          |     |                    |                |                                                   |
|     |          |     |                    |                |                                                   |
|     |          |     |                    |                |                                                   |
|     |          |     |                    |                |                                                   |
|     |          |     |                    |                |                                                   |
|     |          |     |                    |                |                                                   |
|     |          |     |                    |                |                                                   |
|     |          |     |                    |                |                                                   |
|     |          |     |                    |                |                                                   |
|     |          |     |                    |                |                                                   |
|     |          |     |                    |                |                                                   |
|     |          |     |                    |                |                                                   |
|     |          |     |                    |                |                                                   |
|     |          |     |                    |                |                                                   |
|     |          |     |                    |                |                                                   |
|     |          |     |                    |                |                                                   |
|     |          |     |                    |                |                                                   |