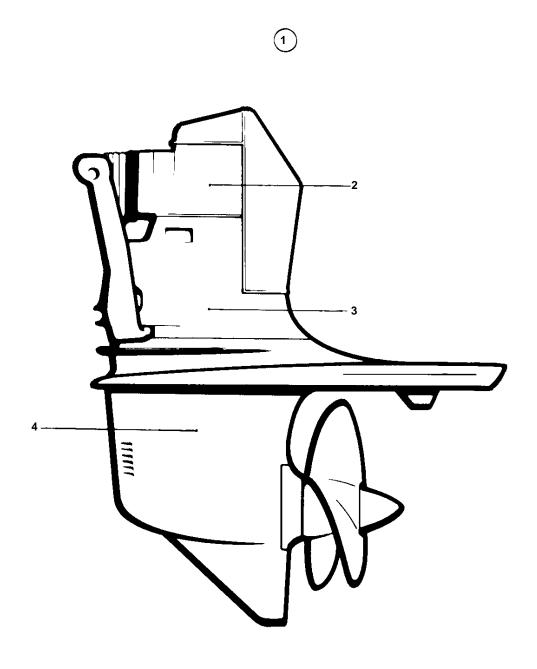

9064

Upd: 2009-11-26

| DEE | DARTNO   | OTV | DESCRIPTION                        | SEE SEC  | NOTES                                             |
|-----|----------|-----|------------------------------------|----------|---------------------------------------------------|
|     | PART NO. | QTY |                                    | SEE SEC. | NOTES                                             |
| 1   | 854634   | 1   | Drive                              |          | ALSO AVAILABLE AS AN EXCHANGE PART., RATIO 1:61:1 |
| 2   | 854936   | 1   | Gear, UPPER GEAR UNIT              | 10770    | ALSO AVAILABLE AS AN EXCHANGE PART., ,            |
| 3   |          | 1   | · INTERM HOUSING                   | 19773    |                                                   |
| 4   | 854635   | 1   | Lower gear                         |          | ALSO AVAILABLE AS AN EXCHANGE PART.               |
|     | 3803154  | 1   | Upper gear, exch, exch             |          | ALSO AVAILABLE AS AN EXCHANGE PART.               |
|     |          | X   | Upper gear, exch, exch GASKET KITS |          | SEE GROUP 10A                                     |
|     |          |     |                                    |          |                                                   |
|     |          |     |                                    |          |                                                   |
|     |          |     |                                    |          |                                                   |
|     |          |     |                                    |          |                                                   |
|     |          |     |                                    |          |                                                   |
|     |          |     |                                    |          |                                                   |
|     |          |     |                                    |          |                                                   |
|     |          |     |                                    |          |                                                   |
|     |          |     |                                    |          |                                                   |
|     |          |     |                                    |          |                                                   |
|     |          |     |                                    |          |                                                   |
|     |          |     |                                    |          |                                                   |
|     |          |     |                                    |          |                                                   |
|     |          |     |                                    |          |                                                   |
|     |          |     |                                    |          |                                                   |
|     |          |     |                                    |          |                                                   |
|     |          |     |                                    |          |                                                   |
|     |          |     |                                    |          |                                                   |
|     |          |     |                                    |          |                                                   |
|     |          |     |                                    |          |                                                   |
|     |          |     |                                    |          |                                                   |
|     |          |     |                                    |          |                                                   |
|     |          |     |                                    |          |                                                   |
|     |          |     |                                    |          |                                                   |
|     |          |     |                                    |          |                                                   |
|     |          |     |                                    |          |                                                   |
|     |          |     |                                    |          |                                                   |
|     |          |     |                                    |          |                                                   |
|     |          |     |                                    |          |                                                   |
|     |          |     |                                    |          |                                                   |
|     |          |     |                                    |          |                                                   |
|     |          |     |                                    |          |                                                   |
|     |          |     |                                    |          |                                                   |
|     |          |     |                                    |          |                                                   |
|     |          |     |                                    |          |                                                   |
|     |          |     |                                    |          |                                                   |
|     |          |     |                                    |          |                                                   |
|     |          |     |                                    |          |                                                   |
|     |          |     |                                    |          |                                                   |
|     |          |     |                                    |          |                                                   |
|     |          |     |                                    |          |                                                   |
|     |          |     |                                    |          |                                                   |
|     |          |     |                                    |          |                                                   |
|     |          |     |                                    |          |                                                   |
|     |          |     |                                    |          |                                                   |
|     |          |     |                                    |          |                                                   |
|     |          |     |                                    |          |                                                   |
|     |          |     |                                    |          |                                                   |
|     |          |     |                                    |          |                                                   |
|     |          |     |                                    |          |                                                   |
|     |          |     |                                    |          |                                                   |
|     |          |     |                                    |          |                                                   |
|     |          |     |                                    |          |                                                   |
|     |          |     |                                    |          |                                                   |
|     |          |     |                                    |          |                                                   |
|     |          |     |                                    |          |                                                   |
|     |          |     |                                    |          |                                                   |
|     |          |     |                                    |          |                                                   |
|     |          |     |                                    |          |                                                   |
|     |          |     |                                    |          |                                                   |
|     |          |     |                                    |          |                                                   |
|     |          |     |                                    |          |                                                   |
|     |          |     |                                    | l        |                                                   |