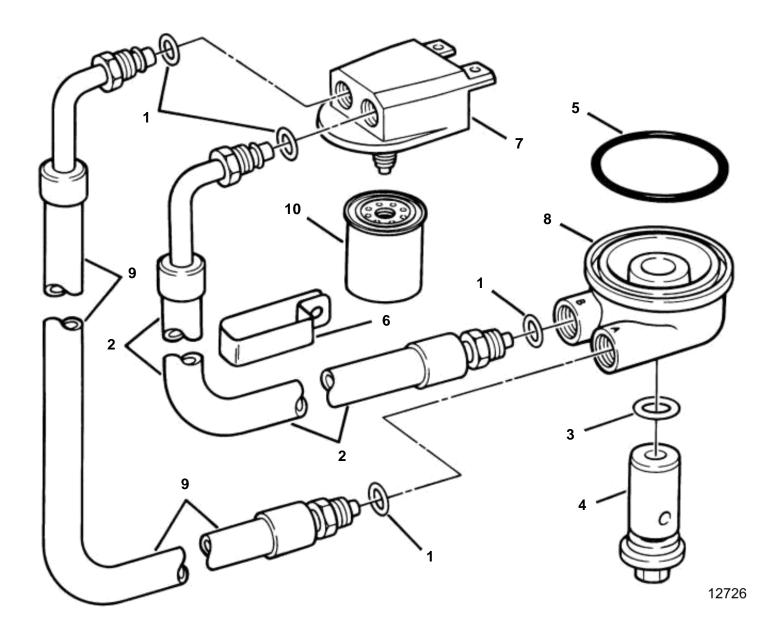

## 5.7GLPMDA, 5.7GIPMDA, 5.7GIPMDACE, 5.7GLIMDA, 5.7GIIMDA

| DEE | PART NO.  | ΟΤΥ | DESCRIPTION                  | SEE SEC.    | NOTES                       |
|-----|-----------|-----|------------------------------|-------------|-----------------------------|
|     |           |     |                              | SEE SEC.    |                             |
| 1   | 3850884   | 1   |                              |             | Not shown                   |
|     | 3852011   | 4   | O-ring, Oil hose             |             |                             |
| 2   | 3854591   | 1   | Hose, Engine oil to filter   |             |                             |
| 3   | 3852089   |     | O-ring, Adapter retainer     |             |                             |
| 4   | 3853495   | 1   | Retainer, Oil filter adapter |             |                             |
| 5   | 3852470   | 1   |                              |             |                             |
| 6   | 3852837   | 1   | Clamp, Oil hoses to manifold |             |                             |
| 7   | 3852838   | 1   |                              |             |                             |
|     | 3852015   | 1   | Connector                    |             |                             |
| 8   | 3853246   | 1   | Adapter, Engine oil          |             |                             |
| 9   | 3854590   | 1   | Hose, Engine oil from filter |             |                             |
| 10  | 835440    | 1   | Oil filter Bulletin P-21-7-1 |             |                             |
|     |           |     | Bulletin P-21-7-1            | P-21-7-1-EN | Oil Filters, GM gas engines |
|     |           |     |                              |             |                             |
|     |           |     |                              |             |                             |
|     |           |     |                              |             |                             |
|     |           |     |                              |             |                             |
|     |           |     |                              |             |                             |
| 1   |           |     |                              |             |                             |
| 1   |           |     |                              |             |                             |
| 1   |           |     |                              |             |                             |
|     |           |     |                              |             |                             |
| 1   |           |     |                              |             |                             |
|     |           |     |                              |             |                             |
|     |           |     |                              |             |                             |
|     |           |     |                              |             |                             |
|     |           |     |                              |             |                             |
|     |           |     |                              |             |                             |
|     |           |     |                              |             |                             |
|     |           |     |                              |             |                             |
|     |           |     |                              |             |                             |
|     |           |     |                              |             |                             |
|     |           |     |                              |             |                             |
|     |           |     |                              |             |                             |
|     |           |     |                              |             |                             |
|     |           |     |                              |             |                             |
|     |           |     |                              |             |                             |
|     |           |     |                              |             |                             |
|     |           |     |                              |             |                             |
|     |           |     |                              |             |                             |
|     |           |     |                              |             |                             |
|     |           |     |                              |             |                             |
|     |           |     |                              |             |                             |
| 1   |           |     |                              |             |                             |
| 1   |           |     |                              |             |                             |
|     |           |     |                              |             |                             |
| 1   |           |     |                              |             |                             |
|     |           |     |                              |             |                             |
| 1   |           |     |                              |             |                             |
| 1   |           |     |                              |             |                             |
|     |           |     |                              |             |                             |
| 1   |           |     |                              |             |                             |
|     |           |     |                              |             |                             |
|     |           |     |                              |             |                             |
| 1   |           |     |                              |             |                             |
| 1   |           |     |                              |             |                             |
|     |           |     |                              |             |                             |
| 1   |           |     |                              |             |                             |
|     |           |     |                              |             |                             |
|     |           |     |                              |             |                             |
| 1   |           |     |                              |             |                             |
|     |           |     |                              |             |                             |
| 1   |           |     |                              |             |                             |
|     |           |     |                              |             |                             |
|     | 40 04 400 |     | 40700                        |             | Und. 2000 40 20             |